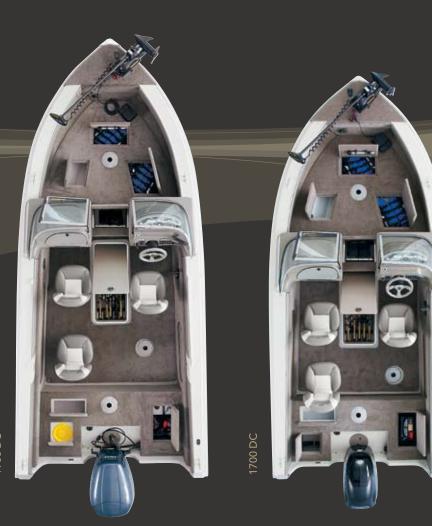

| EXPLORER<br>SPECIFICATIONS | LENGTH | BEAM | DEPTH | INTERIOR<br>DEPTUOR | TRANSOM | TRANSON. | DRY WEIGHT | MAXIMIN | MAXIMUM<br>CAP, LACUM | MAXIMI | FUEL<br>CAPA | BOTTOM<br>GAUGE | SIDE<br>GAUGE | RIB GAUGE |
|----------------------------|--------|------|-------|---------------------|---------|----------|------------|---------|-----------------------|--------|--------------|-----------------|---------------|-----------|
| 1700 DC                    | 17'1"  | 91"  | 33"   | 23"                 | 90"     | LS       | 1,130      | 5       | 1,350                 | 135    | 31           | .100            | .086          | .080      |
| 1700 SC                    | 17'1"  | 91"  | 33"   | 23"                 | 90"     | LS       | 1,100      | 5       | 1,350                 | 135    | 31           | .100            | .086          | .080      |
| 1600 DC                    | 16'2"  | 82"  | 33"   | 21"                 | 77"     | LS       | 880        | 5       | 1,275                 | 75     | 24           | .080.           | .070          | .080.     |
| 1600 SC                    | 16'2"  | 82"  | 33"   | 21"                 | 77"     | LS       | 850        | 5       | 1,275                 | 75     | 24           | .080.           | .070          | .080      |