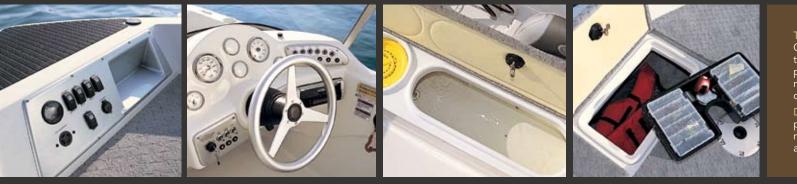

the down position as shown, it's perfect for fishing. Flip it up to add roomy and comfortable seating.

DRIVER'S CONSOLE. The sporty driver's console features easy-to-read gauges, an AM/FM stereo with aux-iliary port for an Mp3 Player and a tilt steering wheel.

DRIVER'S CONSOLE. Large gauges, attractive bezels and a comfortable helm seat make the console stand out.

SNAP-IN CARPET. Snap-in carpet installs easily over the vinyl flooring, adding value and versatility.

ROD STORAGE. In-floor rod storage offers the ultimate protection. There's also port rod storage, along with plenty of spaces to stow your gear.

controls and light switches. TACH DRIVER'S CONSOLE. Get comp points for style with custommolded silver metallic dash tackle and a custom steering wheel.

LIVEWELL. The stern holds a huge 39-gallon aerated livewell with remote control drain and a removable bait bucket.

TACKLE TRAY. Nothing compares to the convenience of this recessed three-tray tackle box in the bow.