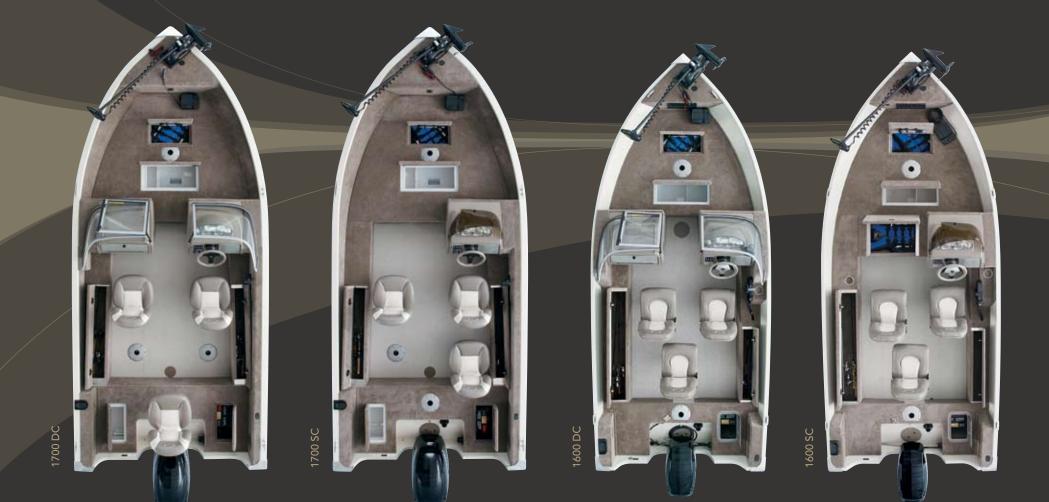

e and a custom steering wheel.

LIVEWELL. The stern holds a huge 39-gallon aerated livewell with remote control drain and a removable bait bucket.

TACKLE TRAY. Nothing compares to the convenience of this recessed three-tray tackle box in the bow.

#### SMOOTH OPERATOR

Even in rough water and windy conditions it's smooth sailing with the Viper series. These fiberglass beauties combine rugged dependability with high performance, creating a boat that will cut across the water for years to come. Center in-floor rod storage, dual livewells, built-in tackle trays and a large bow casting platform leaves no doubt that this is a boat designed for serious fishing. Of course its cool looks certainly don't hurt.



All boats using OBs greater than 125 H.P. should have dual or hydraulic steering.







gallon livewell gives you enough room for a tournament-worthy day of fishing.

DRIVER'S CONSOLE. The driver's console has a sporty look and easy-to-read gaug-es. You can also choose a dual console model.

BOW LIVEWELL. The 30 STERN LIVEWELL. The 1700 models have an additional

#### SMART MOVE

You've finally found it ... a full-featured fishing boat that won't sink your budget. The Explorer has everything you need — large platforms, bass seats, large livewells, storage to spare and options including snap-in carpet and an AM/FM radio. What's more, the Explorer delivers the same quality construction and lasting durability as our top-of-theline models. So what are you waiting for? It's the smart move.

| EXPLORER<br>SPECIFICATIONS | LENGTH | BEAM | DEPTH | INTERIOR<br>DEPTUOR | TRANSOM |