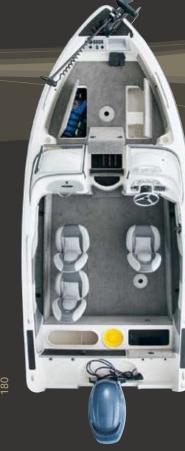

#### SMOOTH OPERATOR

Even in rough water and windy conditions it's smooth sailing with the Viper series. These fiberglass beauties combine rugged dependability with high performance, creating a boat that will cut across the water for years to come. Center in-floor rod storage, dual livewells, built-in tackle trays and a large bow casting platform leaves no doubt that this is a boat designed for serious fishing. Of course its cool looks certainly don't hurt.

All boats using OBs greater than 125 H.P. should have dual or hydraulic steering.

gallon livewell gives you enough room for a tournament-worthy day of fishing.

DRIVER'S CONSOLE. The driver's console has a sporty look and easy-to-read gaug-es. You can also choose a dual console model.

BOW LIVEWELL. The 30 STERN LIVEWELL. The 1700 models have an additional