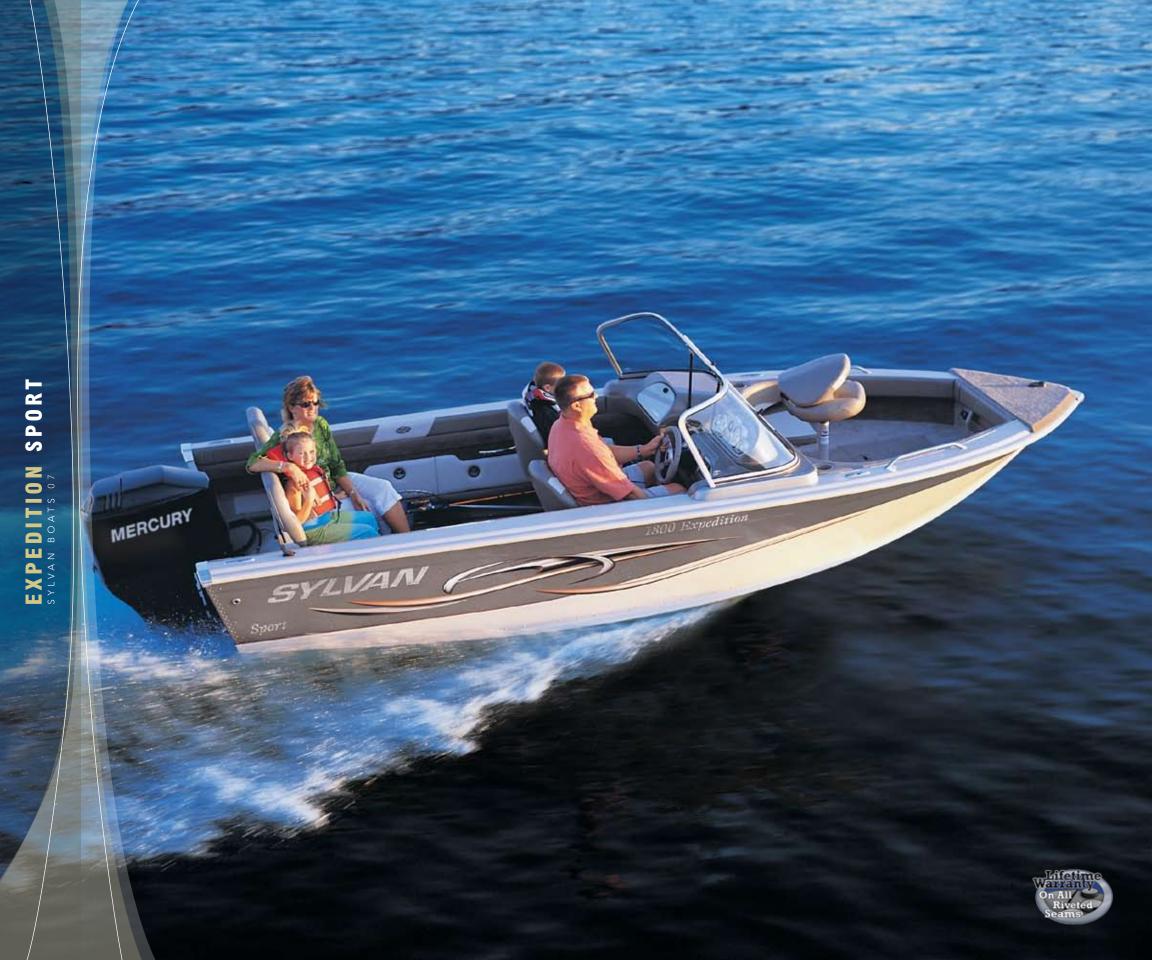

#### FULLY LOADED

When it comes to fishing, there are those who dabble in it. Then there are the diehards. The Adventurer is built for the latter. Serious anglers thrill at the sight of this jewel that is made to bring in the big haul. Just take a look at these features — three bass seats, multiple storage areas for rods and gear, bow and stern livewells … the list goes on and on. Come on, the fish are waiting.

#### DOUBLE THREAT

Here's a boat that does double duty as a serious fishing boat and the family cruiser. All at a great value. It's made for fishing with three bass seats and dual livewells. But there's still room for the family with convertible rear and bow seating. Add the optional ski tow and swim platform to really make it the boat of everyone's dreams.