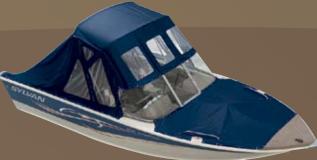

#### KEEPING FOUL WEATHER OUTSIDE, WHERE IT BELONGS.

Thanks to our fisherman's top you can fish comfortably, even when it's raining out. In addition, our complete curtain packages help you get out earlier in the spring and stay out later in the fall — keeping you warm in cooler temperatures. The top comes with a boot for easy storage, and the bow and mooring covers protect your boat from water and debris.

FISHERMAN'S TOP WITH AFT AND SIDE CURTAINS AND BOW COVE

MOORING COVER