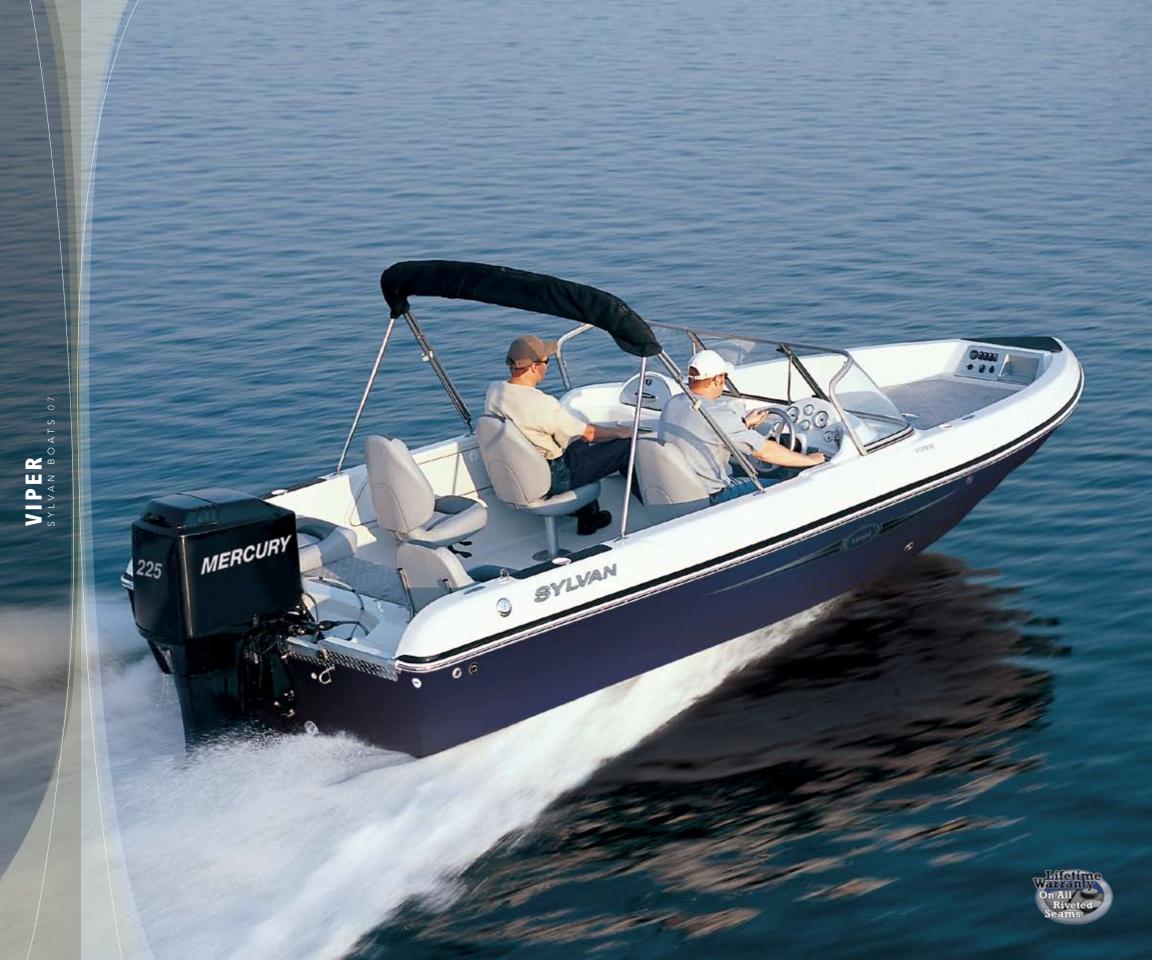

#### SMOOTH OPERATOR

Even in rough water and windy conditions it's smooth sailing with the Viper series. These fiberglass beauties combine rugged dependability with high performance, creating a boat that will cut across the water for years to come. Center in-floor rod storage, dual livewells, built-in tackle trays and a large bow casting platform leaves no doubt that this is a boat designed for serious fishing. Of course its cool looks certainly don't hurt.

All boats using OBs greater than 125 H.P. should have dual or hydraulic steering.

gallon livewell gives you enough room for a tournament-worthy day of fishing.

DRIVER'S CONSOLE. The driver's console has a sporty look and easy-to-read gaug-es. You can also choose a dual console model.

BOW LIVEWELL. The 30 STERN LIVEWELL. The 1700 models have an additional