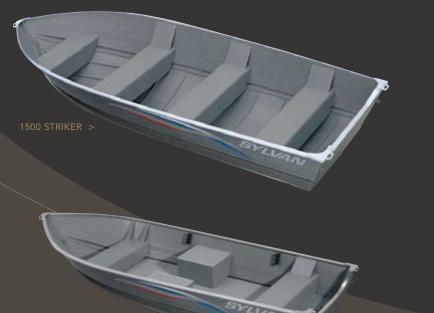

### STRIKER, ALASKAN & SEA BREEZE

#### PURE AND SIMPLE

Fishing purists will appreciate the rugged reliability of our Striker, Alaskan and Sea Breeze models. Each comes with a 10-year warranty on the aluminum hull, as well as the added safety of a non-skid interior. It's no-frills fishing at its finest.

|            | LENGTH | A<br>A | Ŀ,    | INTERIOR<br>DEPTH | TRANSOM<br>WIDTLOM | TRANSOM<br>HEIGHT | DRY WEIGHT | PERCONUM | MAXIMUM<br>CAP. LBS | MAXIMUN | BOTTOM<br>GAUGE |               | GE           |
|------------|--------|--------|-------|-------------------|--------------------|-------------------|------------|----------|---------------------|---------|-----------------|---------------|--------------|
| STRIKER    | LEN    | BEAM   | DEPTH | INT<br>DEP        | NID<br>NID         | TR<br>HEIC        | DR)<br>LBS | PERC     | MA<br>CAP.          | MAX     | BOY             | SIDE<br>GAUGE | RIB<br>GAUGE |
| 1500 TL    | 15'5"  | 72"    | 32"   | 32"               | 61"                | LS                | 290        | 4        | 1,100               | 25      | .070            | .060          | .064         |
| ALASKAN    |        |        |       |                   |                    |                   |            |          |                     |         |                 |               |              |
| 15/15 DLX  | 14'11" | 68"    | 27"   | 21"               | 59"                | LS/SS             | 270        | 4        | 850                 | 35      | .064            | .060          | .064         |
| 13 DLX     | 12'11" | 66"    | 26"   | 20"               | 56"                | LS/SS             | 225        | 4        | 700                 | 25      | .064            | .060          | .064         |
| 12/12 DLX  | 11'11" | 63"    | 24"   | 19"               | 56"                | LS/SS             | 185        | 3        | 700                 | 15      | .064            | .060          | .064         |
| SEA BREEZE |        |        |       |                   |                    |                   |            |          |                     |         |                 |               |              |
| 1400       | 13'10" | 58"    | 20"   | 20"               | 50"                | SS                | 130        | 4        | 700                 | 15      | .050            | .050          | .050         |
| 1200       | 11'9"  | 56"    | 20"   | 20"               | 50"                | SS                | 112        | 3        | 600                 | 10      | .050            | .050          | .050         |