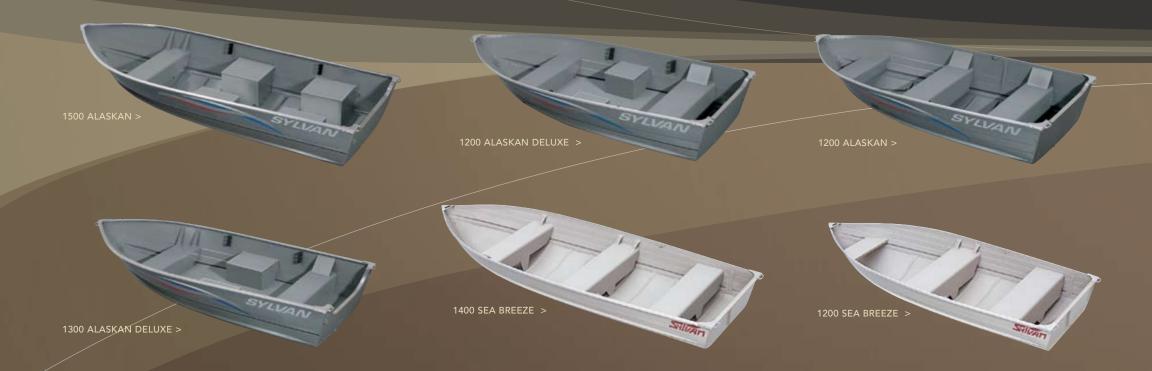

### STRIKER, ALASKAN & SEA BREEZE

#### PURE AND SIMPLE

Fishing purists will appreciate the rugged reliability of our Striker, Alaskan and Sea Breeze models. Each comes with a 10-year warranty on the aluminum hull, as well as the added safety of a non-skid interior. It's no-frills fishing at its finest.

|            | LENGTH | A<br>A | Ŀ,    | INTERIOR<br>DEPTH | TRANSOM<br>WIDTLOM | TRANSOM<br>HEIGHT | DRY WEIGHT | PERCONUM | MAXIMUM<br>CAP. LBS | MAXIMUN | BOTTOM<br>GAUGE |               | GE           |
|------------|--------|--------|-------|-------------------|--------------------|-------------------|------------|----------|---------------------|---------|-----------------|---------------|--------------|
| STRIKER    | LEN    | BEAM   | DEPTH | INT<br>DEP        | NID<br>NID         | TR<br>HEIC        | DR)<br>LBS | PERC     | MA<br>CAP.          | MAX     | BOY             | SIDE<br>GAUGE | RIB<br>GAUGE |
| 1500 TL    | 15'5"  | 72"    | 32"   | 32"               | 61"                | LS                | 290        | 4        | 1,100               | 25      | .070            | .060          | .064         |
| ALASKAN    |        |        |       |                   |                    |                   |            |          |                     |         |                 |               |              |
| 15/15 DLX  | 14'11" | 68"    | 27"   | 21"               | 59"                | LS/SS             | 270        | 4        | 850                 | 35      | .064            | .060          | .064         |
| 13 DLX     | 12'11" | 66"    | 26"   | 20"               | 56"                | LS/SS             | 225        | 4        | 700                 | 25      | .064            | .060          | .064         |
| 12/12 DLX  | 11'11" | 63"    | 24"   | 19"               | 56"                | LS/SS             | 185        | 3        | 700                 | 15      | .064            | .060          | .064         |
| SEA BREEZE |        |        |       |                   |                    |                   |            |          |                     |         |                 |               |              |
| 1400       | 13'10" | 58"    | 20"   | 20"               | 50"                | SS                | 130        | 4        | 700                 | 15      | .050            | .050          | .050         |
| 1200       | 11'9"  | 56"    | 20"   | 20"               | 50"                | SS                | 112        | 3        | 600                 | 10      | .050            | .050          | .050         |