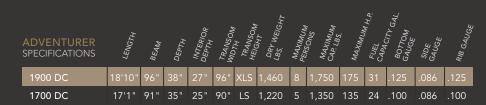

| PRO SPORT<br>SPECIFICATIONS | <sup>LENGTH</sup> | BEAM | DEPTH | INTERIOR<br>DEPTH | TRANSON. | TRANSON | DRY WEIGHT | MAXIMUN | ద్ కిక | MAXIMI | FUEL<br>CAP. | BOTTOM<br>BAUGE | SIDE<br>GAUGE | RIB GAUGE |
|-----------------------------|-------------------|------|-------|-------------------|----------|---------|------------|---------|--------|--------|--------------|-----------------|---------------|-----------|
| 1900 DC                     | 18'10"            | 96"  | 38"   | 27 "              | 96"      | XLS     | 1,450      | 8       | 1,750  | 175    | 40           | .125            | .086          | .125      |
| 1700 DC                     | 17'1"             | 91"  | 35"   | 25"               | 90"      | LS      | 1,220      | 5       | 1,350  | 135    | 31           | .100            | .086          | .100      |
| 1600 DC                     | 16'6"             | 88"  | 35"   | 25"               | 85"      | LS      | 1,080      | 5       | 1,300  | 90     | 24           | .080.           | .076          | .080.     |