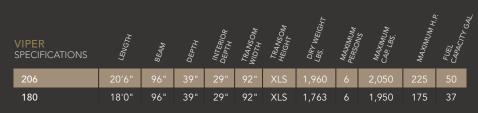

#### SMOOTH OPERATOR

Even in rough water and windy conditions it's smooth sailing with the Viper series. These fiberglass beauties combine rugged dependability with high performance, creating a boat that will cut across the water for years to come. Center in-floor rod storage, dual livewells, built-in tackle trays and a large bow casting platform leaves no doubt that this is a boat designed for serious fishing. Of course its cool looks certainly don't hurt.

All boats using OBs greater than 125 H.P. should have dual or hydraulic steering.

gallon livewell gives you enough room for a tournament-worthy day of fishing.

DRIVER'S CONSOLE. The driver's console has a sporty look and easy-to-read gaug-es. You can also choose a dual console model.

BOW LIVEWELL. The 30 STERN LIVEWELL. The 1700 models have an additional