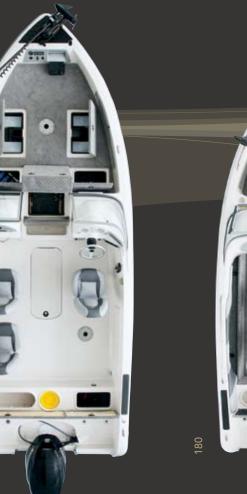

#### SMOOTH OPERATOR

Even in rough water and windy conditions it's smooth sailing with the Viper series. These fiberglass beauties combine rugged dependability with high performance, creating a boat that will cut across the water for years to come. Center in-floor rod storage, dual livewells, built-in tackle trays and a large bow casting platform leaves no doubt that this is a boat designed for serious fishing. Of course its cool looks certainly don't hurt.

All boats using OBs greater than 125 H.P. should have dual or hydraulic steering.

gallon livewell gives you enough room for a tournament-worthy day of fishing.

DRIVER'S CONSOLE. The driver's console has a sporty look and easy-to-read gaug-es. You can also choose a dual console model.

BOW LIVEWELL. The 30 STERN LIVEWELL. The 1700 models have an additional