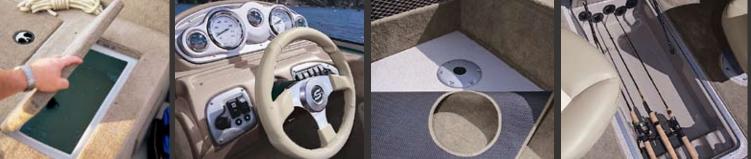

#### KEEPING FOUL WEATHER OUTSIDE, WHERE IT BELONGS.

Thanks to our fisherman's top you can fish comfortably, even when it's raining out. In addition, our complete curtain packages help you get out earlier in the spring and stay out later in the fall — keeping you warm in cooler temperatures. The top comes with a boot for easy storage, and the bow and mooring covers protect your boat from water and debris.

FISHERMAN'S TOP WITH AFT AND SIDE CURTAINS AND BOW COVE

MOORING COVER

#### FLOW RITE LIVEWELL SYSTEM

This state-of-the-art livewell design helps ensure you get your catch home safely. To begin with, a fill pump draws in water, circulating it at the bottom of the tank, while an air hole in the top of the fill pipe allows air to mix with the water. In addition, a separate recirculating pump works in a continuous loop to keep aerated water moving in the livewell — even when you're refueling or drifting through stagnant waters. The livewell is easy to clean, thanks to a drain system that runs through the transom, not the floor.

ROD STORAGE. In-floor rod storage offers the ultimate protection. There's also port rod storage, along with plenty of spaces to stow your gear.