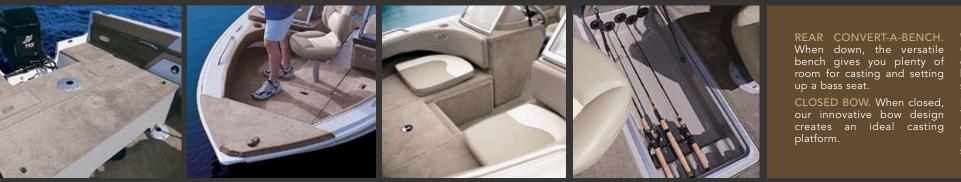

#### KEEPING FOUL WEATHER OUTSIDE, WHERE IT BELONGS.

Thanks to our fisherman's top you can fish comfortably, even when it's raining out. In addition, our complete curtain packages help you get out earlier in the spring and stay out later in the fall — keeping you warm in cooler temperatures. The top comes with a boot for easy storage, and the bow and mooring covers protect your boat from water and debris.

FISHERMAN'S TOP WITH AFT AND SIDE CURTAINS AND BOW COVE

MOORING COVER