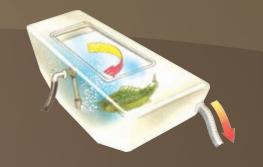

#### FLOW RITE LIVEWELL SYSTEM

This state-of-the-art livewell design helps ensure you get your catch home safely. To begin with, a fill pump draws in water, circulating it at the bottom of the tank, while an air hole in the top of the fill pipe allows air to mix with the water. In addition, a separate recirculating pump works in a continuous loop to keep aerated water moving in the livewell — even when you're refueling or drifting through stagnant waters. The livewell is easy to clean, thanks to a drain system that runs through the transom, not the floor.