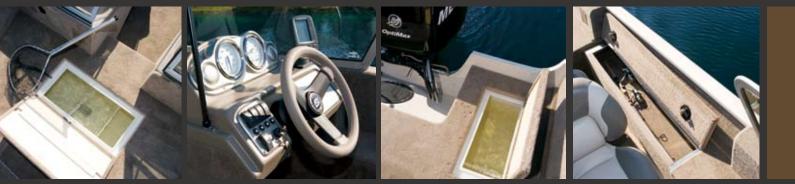

DRIVER'S CONSOLE. Large gauges, attractive bezels and a comfortable helm seat make the console stand out.

SNAP-IN CARPET. Snap-in carpet installs easily over the vinyl flooring, adding value and versatility.

ROD STORAGE. In-floor rod storage offers the ultimate protection. There's also port rod storage, along with plenty of spaces to stow your gear.

the down position as shown, it's perfect for fishing. Flip it up to add roomy and comfortable seating.

DRIVER'S CONSOLE. The sporty driver's console features easy-to-read gauges, an AM/FM stereo with aux-iliary port for an Mp3 Player and a tilt steering wheel.

#### FLOW RITE LIVEWELL SYSTEM

This state-of-the-art livewell design helps ensure you get your catch home safely. To begin with, a fill pump draws in water, circulating it at the bottom of the tank, while an air hole in the top of the fill pipe allows air to mix with the water. In addition, a separate recirculating pump works in a continuous loop to keep aerated water moving in the livewell — even when you're refueling or drifting through stagnant waters. The livewell is easy to clean, thanks to a drain system that runs through the transom, not the floor.