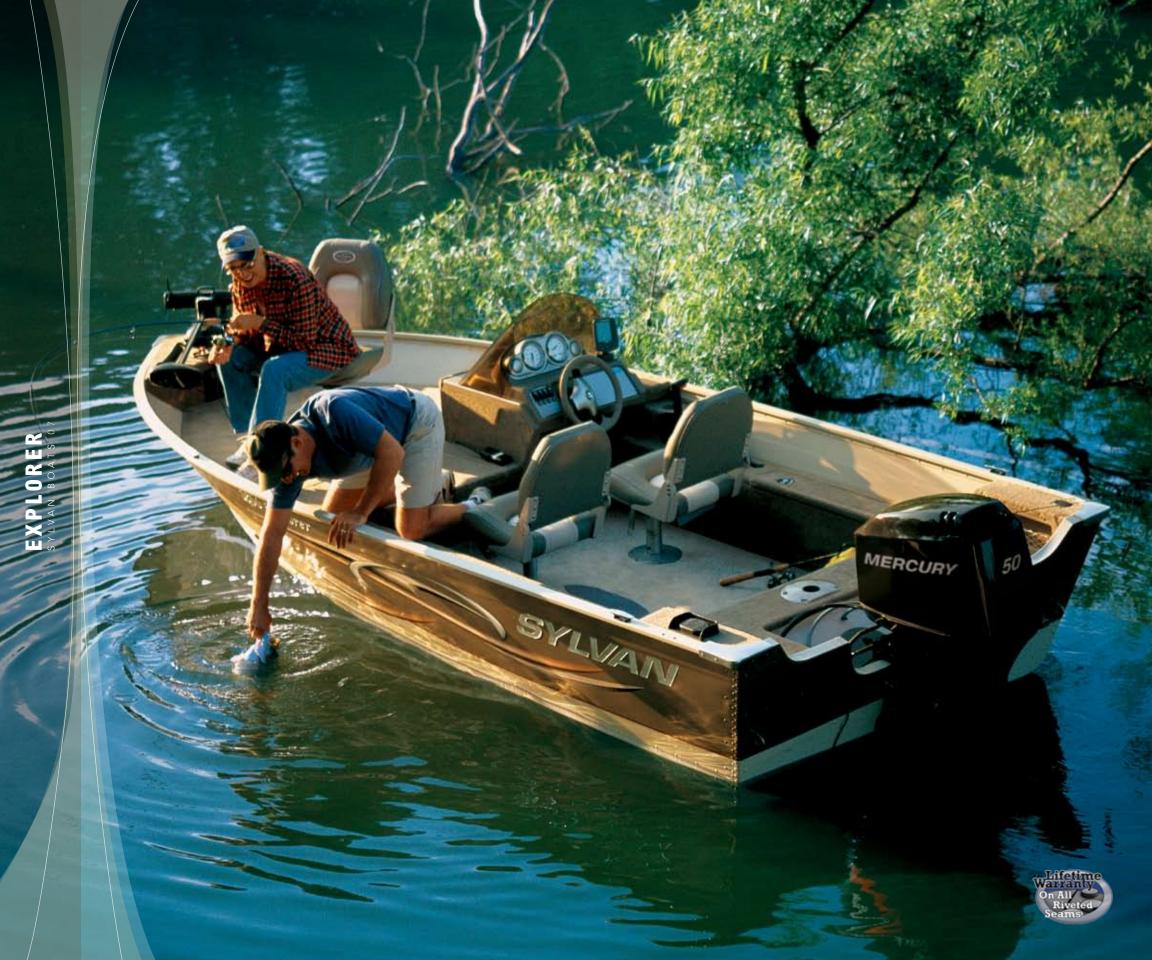

#### SMART MOVE

You've finally found it ... a full-featured fishing boat that won't sink your budget. The Explorer has everything you need — large platforms, bass seats, large livewells, storage to spare and options including snap-in carpet and an AM/FM radio. What's more, the Explorer delivers the same quality construction and lasting durability as our top-of-theline models. So what are you waiting for? It's the smart move.

| EXPLORER<br>SPECIFICATIONS | LENGTH | BEAM | DEPTH | INTERIOR<br>DEPTUOR | TRANSOM | TRANSON. | DRY WEIGHT | MAXIMIN | MAXIMUM<br>CAP, LACUM | MAXIMI | FUEL<br>CAPA | BOTTOM<br>GAUGE | SIDE<br>GAUGE | RIB GAUGE |
|----------------------------|--------|------|-------|---------------------|---------|----------|------------|---------|-----------------------|--------|--------------|-----------------|---------------|-----------|
| 1700 DC                    | 17'1"  | 91"  | 33"   | 23"                 | 90"     | LS       | 1,130      | 5       | 1,350                 | 135    | 31           | .100            | .086          | .080      |
| 1700 SC                    | 17'1"  | 91"  | 33"   | 23"                 | 90"     | LS       | 1,100      | 5       | 1,350                 | 135    | 31           | .100            | .086          | .080      |
| 1600 DC                    | 16'2"  | 82"  | 33"   | 21"                 | 77"     | LS       | 880        | 5       | 1,275                 | 75     | 24           | .080.           | .070          | .080.     |
| 1600 SC                    | 16'2"  | 82"  | 33"   | 21"                 | 77"     | LS       | 850        | 5       | 1,275                 | 75     | 24           | .080.           | .070          | .080      |