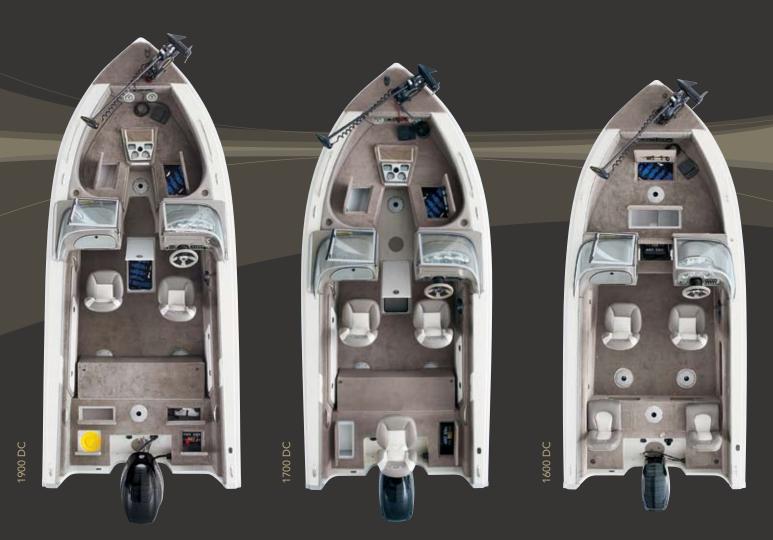

| PRO SPORT<br>SPECIFICATIONS | <sup>LENGTH</sup> | BEAM | DEPTH | INTERIOR<br>DEPTH | TRANSON. | TRANSON | DRY WEIGHT | MAXIMUN | ద్ కిక | MAXIMI | FUEL<br>CAP. | BOTTOM<br>BAUGE | SIDE<br>GAUGE | RIB GAUGE |
|-----------------------------|-------------------|------|-------|-------------------|----------|---------|------------|---------|--------|--------|--------------|-----------------|---------------|-----------|
| 1900 DC                     | 18'10"            | 96"  | 38"   | 27 "              | 96"      | XLS     | 1,450      | 8       | 1,750  | 175    | 40           | .125            | .086          | .125      |
| 1700 DC                     | 17'1"             | 91"  | 35"   | 25"               | 90"      | LS      | 1,220      | 5       | 1,350  | 135    | 31           | .100            | .086          | .100      |
| 1600 DC                     | 16'6"             | 88"  | 35"   | 25"               | 85"      | LS      | 1,080      | 5       | 1,300  | 90     | 24           | .080.           | .076          | .080.     |