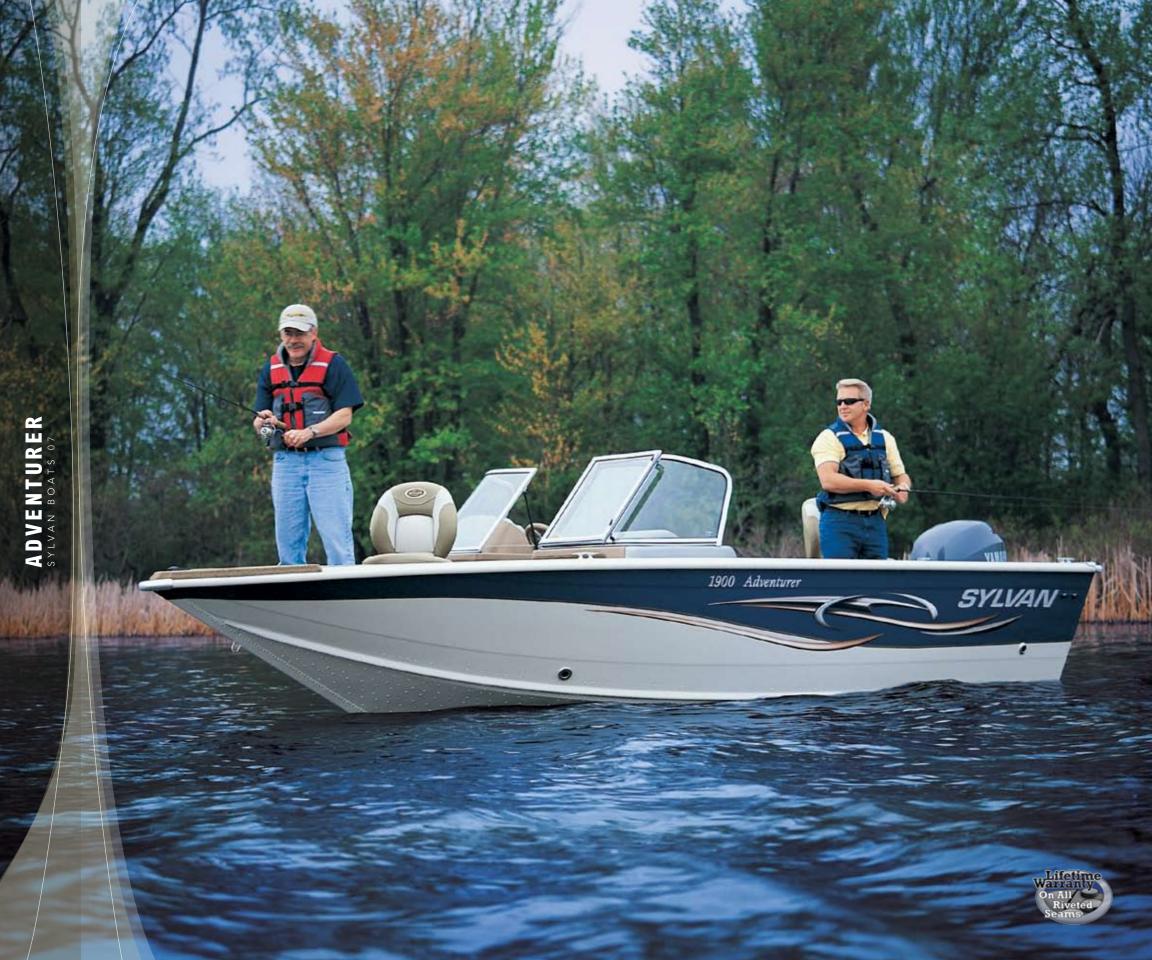

#### FULLY LOADED

When it comes to fishing, there are those who dabble in it. Then there are the diehards. The Adventurer is built for the latter. Serious anglers thrill at the sight of this jewel that is made to bring in the big haul. Just take a look at these features — three bass seats, multiple storage areas for rods and gear, bow and stern livewells … the list goes on and on. Come on, the fish are waiting.

All boats using OBs greater than 125 H.P. should have dual or hydraulic steering.

800 DC

WALK-IN BOW WITH CUSHIONS. Shown in the open position, the walk-in bow now provides roomy seating with cushions.

IN-FLOOR ROD STORAGE. There's a lot of storage onboard including this deluxe in-floor rod storage for added security.