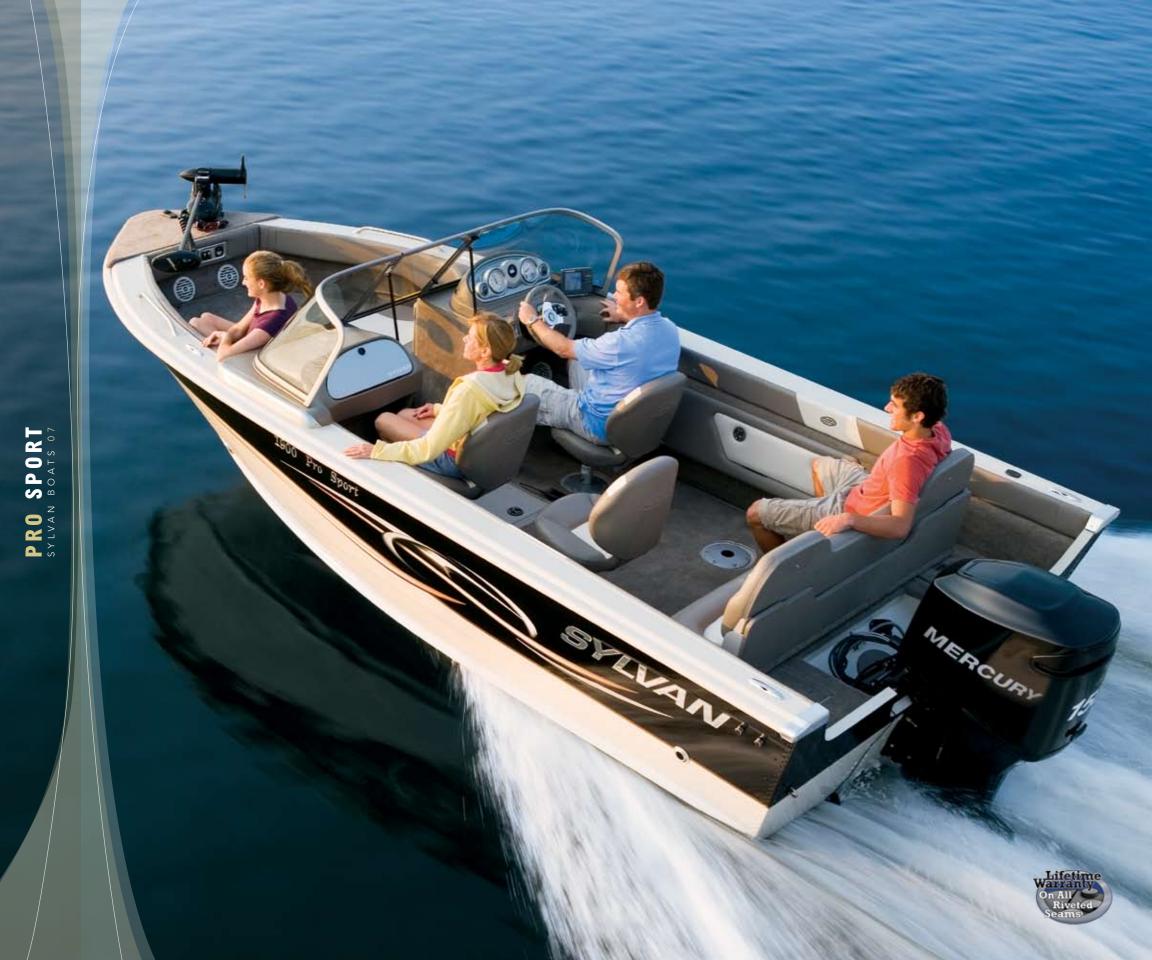

#### SPLIT PERSONALITY

Who says you can't please everyone? The Pro Sport is designed for serious fishing with large platforms, rod storage, fishing seats and livewells. But, a few quick changes and it's the ideal cruising boat, too. Flip up the rear convert-a-seat, and add the optional ski tow and you're ready for a day of fun for the whole family. Now that's versatility.

WALK-IN-BOW. The walk-through windshield leads to a spacious bow with cushioned seating for greater versatility. LIVEWELLS. The Pro Sport boasts generous livewells. The 1900, shown here, has a bow and a stern livewell plus

the down position as shown, it's perfect for fishing. Flip it up to add roomy and comfortable seating.

DRIVER'S CONSOLE. The sporty driver's console features easy-to-read gauges, an AM/FM stereo with aux-iliary port for an Mp3 Player and a tilt steering wheel.