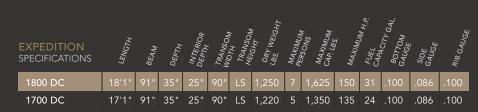

| PRO SPORT<br>SPECIFICATIONS | <sup>LENGTH</sup> | BEAM | DEPTH | INTERIOR<br>DEPTH | TRANSON. | TRANSON | DRY WEIGHT | MAXIMUN | ద్ కిక | MAXIMI | FUEL<br>CAP. | BOTTOM<br>BAUGE | SIDE<br>GAUGE | RIB GAUGE |
|-----------------------------|-------------------|------|-------|-------------------|----------|---------|------------|---------|--------|--------|--------------|-----------------|---------------|-----------|
| 1900 DC                     | 18'10"            | 96"  | 38"   | 27 "              | 96"      | XLS     | 1,450      | 8       | 1,750  | 175    | 40           | .125            | .086          | .125      |
| 1700 DC                     | 17'1"             | 91"  | 35"   | 25"               | 90"      | LS      | 1,220      | 5       | 1,350  | 135    | 31           | .100            | .086          | .100      |
| 1600 DC                     | 16'6"             | 88"  | 35"   | 25"               | 85"      | LS      | 1,080      | 5       | 1,300  | 90     | 24           | .080.           | .076          | .080.     |