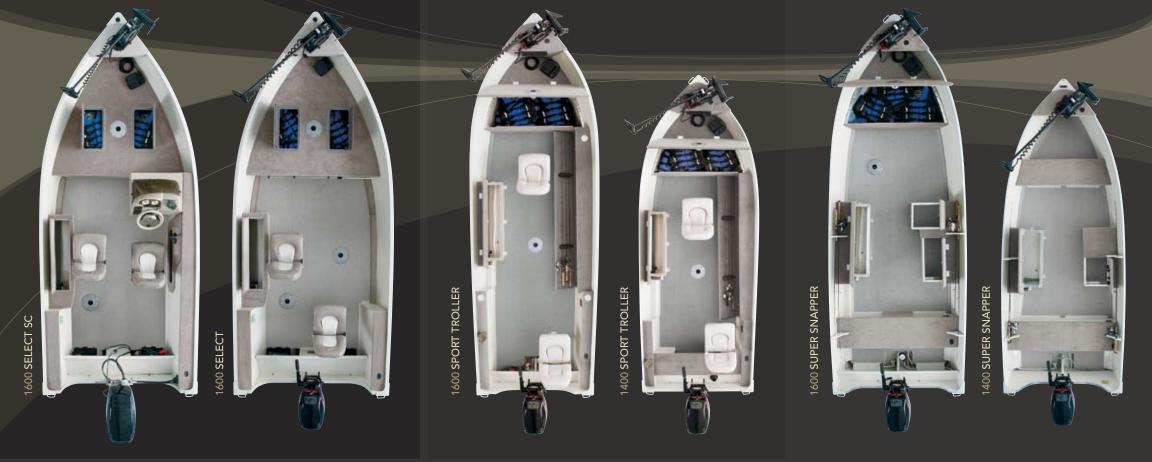

SELECT

#### **SPORT TROLLER**

SUPER SNAPPER

SPORT TROLLER ROD STORAGE. The built-in rod storage keeps all your gear organized and safely stowed away.

CASTING ROOM. There's plenty of elbow room so everyone can find the perfect position for casting. LIVEWELL. There's room for a whole day's worth of fishing in the port side livewell.

#### **BACK TO BASICS**

Reliable and well-built with large, aerated livewells and secure rod storage, it hardly seems fair to label these as utility boats. The Sport Troller offers special features such as plush seats, three seat bases and a lockable glove box. Both models have marine-grade carpet with a five-year warranty. And, with Sylvan's 10-year warranty on the aluminum hull, you'll be making the most of this basic boat for a long time.

| SELECT<br>SPORT TROLLER<br>SUPER SNAPPER<br>SPECIFICATIONS | 1      | BEAM | DEPTH | INTERIOR<br>DEPTH | TRANSON<br>WIDTH | TRANSOM<br>HEIGHT | DRY WEIGHT | PERSONUM | MAXIMUN<br>CAP LBS | MAXIM | FUEL<br>CAPACIT | BOTTOM<br>GAUGE | SIDE<br>GAUGE | RIB GAUGE |
|------------------------------------------------------------|--------|------|-------|-------------------|------------------|-------------------|------------|----------|--------------------|-------|-----------------|-----------------|---------------|-----------|
| 1600 SELECT SC                                             | 16'0"  | 81"  | 33"   | 25"               | 74"              | LS                | 725        | 5        | 1,250              | 60    | N/A             | .080.           | .064          | .080.     |
| 1600 SELECT                                                | 16'0"  | 81"  | 33"   | 25"               | 74"              | LS                | 700        | 5        | 1,250              | 60    | N/A             | .080            | .064          | .080.     |
| 1600 SPRT                                                  | 16'10" | 69"  | 33"   | 22"               | 59"              | LS                | 555        | 5        | 1,100              | 40    | N/A             | .064            | .060          | .064      |
| 1400 SPRT                                                  | 14'5"  | 67"  | 30"   | 19"               | 59"              | LS/SS             | 475        | 4        | 975                | 25    | N/A             | .064            | .060          | .064      |
| 1600 SUPSNP                                                | 16'5"  | 70"  | 31"   | 22"               | 63"              | LS                | 460        | 5        | 1,100              | 40    | N/A             | .064            | .060          | .064      |
| 1400 SUPSNP                                                | 14'2"  | 68"  | 30"   | 22"               | 60"              | LS/SS             | 395        | 4        | 1,000              | 35    | N/A             | .064            | .060          | .064      |