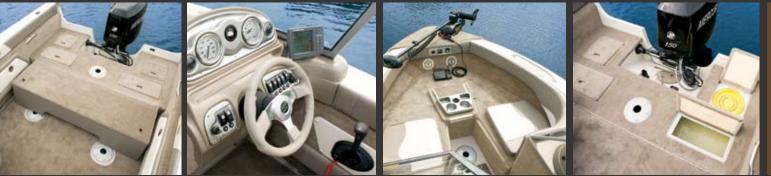

the down position as shown, it's perfect for fishing. Flip it up to add roomy and comfortable seating.

DRIVER'S CONSOLE. The sporty driver's console features easy-to-read gauges, an AM/FM stereo with aux-iliary port for an Mp3 Player and a tilt steering wheel.

WALK-IN-BOW. The walk-through windshield leads to a spacious bow with cushioned seating for greater versatility. LIVEWELLS. The Pro Sport boasts generous livewells. The 1900, shown here, has a bow and a stern livewell plus

a bait bucket.

DRIVER'S CONSOLE. Large gauges, attractive bezels and a comfortable helm seat make the console stand out.

SNAP-IN CARPET. Snap-in carpet installs easily over the vinyl flooring, adding value and versatility.

ROD STORAGE. In-floor rod storage offers the ultimate protection. There's also port rod storage, along with plenty of spaces to stow your gear.