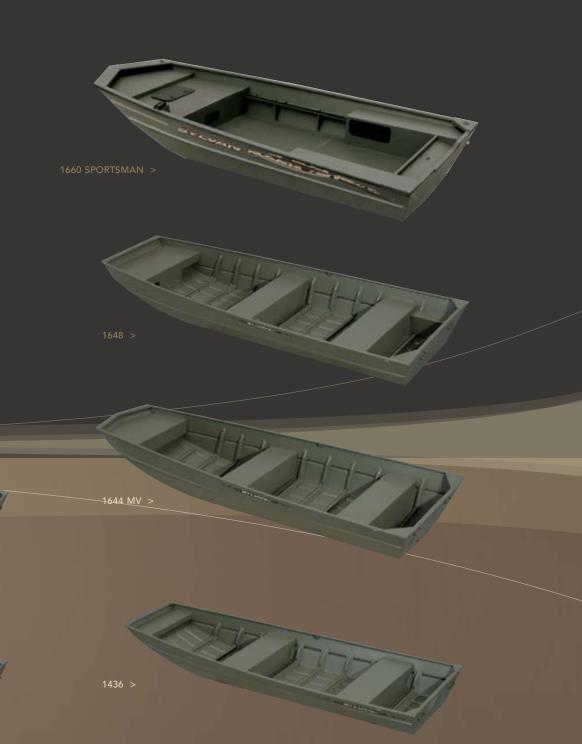

## JONS

When it's all about simplicity, get a boat you can trust with rugged Jon boats from Sylvan. Ranging from 10' to 18', you can count on them for years to come.

| SPORTSMAN | <sup>LENGTH</sup> | BEAM | DEPTH | INTERIOR<br>DEPTH | TRANSON | TRANSOM<br>HEIGHT | DRY WEIGHT | MAXIMUNA | MAXIMUM<br>CAP. LBC | MAXIMI. | BOTTOM H.P.<br>GAUGE | sıb <sub>E</sub><br>GAU <sub>GE</sub> |
|-----------|-------------------|------|-------|-------------------|---------|-------------------|------------|----------|---------------------|---------|----------------------|---------------------------------------|
| 1860      | 18'0"             | 86"  | 23"   | 21"               | 88"     | LS                | 700        |          | 1,400               | 80      | .100                 | .100                                  |
| 1660      | 16'0"             | 86"  | 23"   | 21"               | 88"     | LS                | 640        | 6        | 1,350               | 65      | .100                 | .100                                  |

| $\sim$ | к ι |   | $\sim$ | <u>۸</u> – |
|--------|-----|---|--------|------------|
| O      | N   | в | O      | AT         |

| 1648    | 16'0" | 72" | 22" | 22" | 71" | LS/SS | 295 | 4 | 900 | 35 | .072 | .072 |
|---------|-------|-----|-----|-----|-----|-------|-----|---|-----|----|------|------|
| 1644 MV | 16'0" | 63" | 22" | 22" | 68" | LS    | 300 | 4 | 900 | 35 | .072 | .072 |
| 1448    | 14'0" | 72" | 22" | 22" | 71" | LS/SS | 260 | 3 | 900 | 25 | .072 | .072 |
| 1436    | 14'0" | 57" | 18" | 18" | 56" | SS    | 185 | 3 | 650 | 20 | .064 | .064 |
| 1432    | 14'0" | 51" | 16" | 16" | 50" | SS    | 140 | 2 | 390 |    | .050 | .050 |
| 1232    | 12'0" | 51" | 16" | 16" | 50" | SS    | 120 | 2 | 390 | 6  | .050 | .050 |
| 1032    | 10'0" | 51" | 16" | 16" | 50" | SS    | 100 | 2 | 290 | 3  | .050 | .050 |