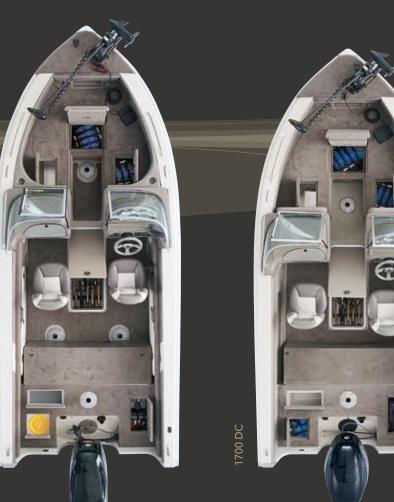

### CONSTRUCTION Sylvan boats 07

Α

1700 Expedition

#### FULLY LOADED

When it comes to fishing, there are those who dabble in it. Then there are the diehards. The Adventurer is built for the latter. Serious anglers thrill at the sight of this jewel that is made to bring in the big haul. Just take a look at these features — three bass seats, multiple storage areas for rods and gear, bow and stern livewells … the list goes on and on. Come on, the fish are waiting.

#### DOUBLE THREAT

Here's a boat that does double duty as a serious fishing boat and the family cruiser. All at a great value. It's made for fishing with three bass seats and dual livewells. But there's still room for the family with convertible rear and bow seating. Add the optional ski tow and swim platform to really make it the boat of everyone's dreams.