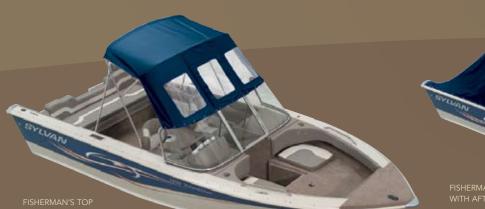

#### KEEPING FOUL WEATHER OUTSIDE, WHERE IT BELONGS.

Thanks to our fisherman's top you can fish comfortably, even when it's raining out. In addition, our complete curtain packages help you get out earlier in the spring and stay out later in the fall — keeping you warm in cooler temperatures. The top comes with a boot for easy storage, and the bow and mooring covers protect your boat from water and debris.

FISHERMAN'S TOP WITH AFT AND SIDE CURTAINS AND BOW COVE

MOORING COVER