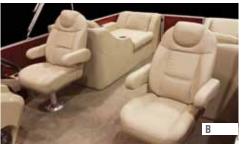

- **A. Spacers I** Between the fence bottom and the deck allow water to drain easily and cut drving time in half.
- **B. Superior Upholstery** I Covered by a 6-year warranty. We use only the finest quality, UV stabilized, marine-grade 42 ml vinyl, automotive grade pigments and a Stain Resistant Topcoat. Herringbone backing provides "no-sag" recovery while biocide-treated foam and stainless fixtures add durability. To help it all last, our bases are designed with a moat system that directs water away from the seat and off the boat.
- **C. Protected Stern Boarding Area I** Available in synthetic teak on the Mandalay series or durable vinyl on the Signature and Mirage series. Either way, it provides a great place to dry off after swimming or tubing.
- **D. Premium Appointments I** Include custom corner castings, padded interiors, LED lighting, pop-up cleats, mahogany accents, stainless hardware and extended swim platform.
- **E. EZ Gate Lift** I Incorporates safety and convenience with style. The ingenious heavy-duty piano hinge lifts up and out to create a safe environment that still only requires one hand for easy loading and unloading.
- **F. Tubes I** Both RPT and traditional tubes, are made with one-piece .080 gauge aluminum with full-length keels and sturdy deck risers. Backed by a Limited Lifetime Warranty.
- **G. Multiple Floor Plans I** Great configurations for cruising and fishing.