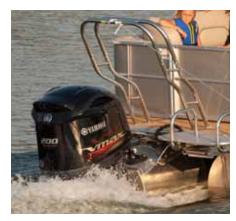

**Thru-Bolted Transom I** Made of up to .190 gauge aluminum and supported with up to 20 stainless bolts to handle today's higher horsepower engines.

**4-PT Deck to Hull Fusion I** Sylvan deck brackets have 4-points of fusion for an extended area of contact with the tube. In addition to providing increased strength and support, this reduces frame twist and racking in rough water and guards against tube fatigue.