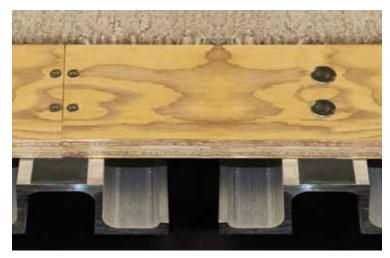

**Hat-Channel** 

**Hat-Channel Construction 1** It all begins with .250 and .125 gauge aluminum hat channels that are 6" wide and secured with 8 bolts spanning across our 6" wide deck risers. This creates the widest base in the industry and gives our pontoons greater stability without adding unnecessary weight. Combine that with a .190 gauge aluminum transom that's through-bolted with up to 20 bolts and footed deck risers that prevent tube fatigue, and you see why Sylvan backs its industry-leading construction with a Limited Lifetime Warranty on every product.

**Fence & Railing I** Features foam backing to prevent rattling and fully welded and anodized railing to add strength. Anodized welds are never painted. It's all backed by a 6-year warranty.

The Shape of Strength | Other manufacturers use C-channel and Z-channel designs which can require more cross members and provide less strength than Sylvan's hat-channel construction. And with imbalanced weight distribution, C- and Z-channel cross members are less able to withstand the forces exerted on the pontoon year after year.

**Constructed for Endurance I** 3/4", 7-ply pressure treated plywood through-bolted and screwed to the hat channels to create the strongest seams in the industry.

**Quick Release Birnini Top I** Made of sturdy Vista canvas spanning 10 feet, our top also features 11/4" tubing with stainless fixtures for strength, guick release and drop-down tow mode for convenience, and solution-dyed polyester that's ultra wear resistant and color-fast to ensure color that lasts without bleeding.