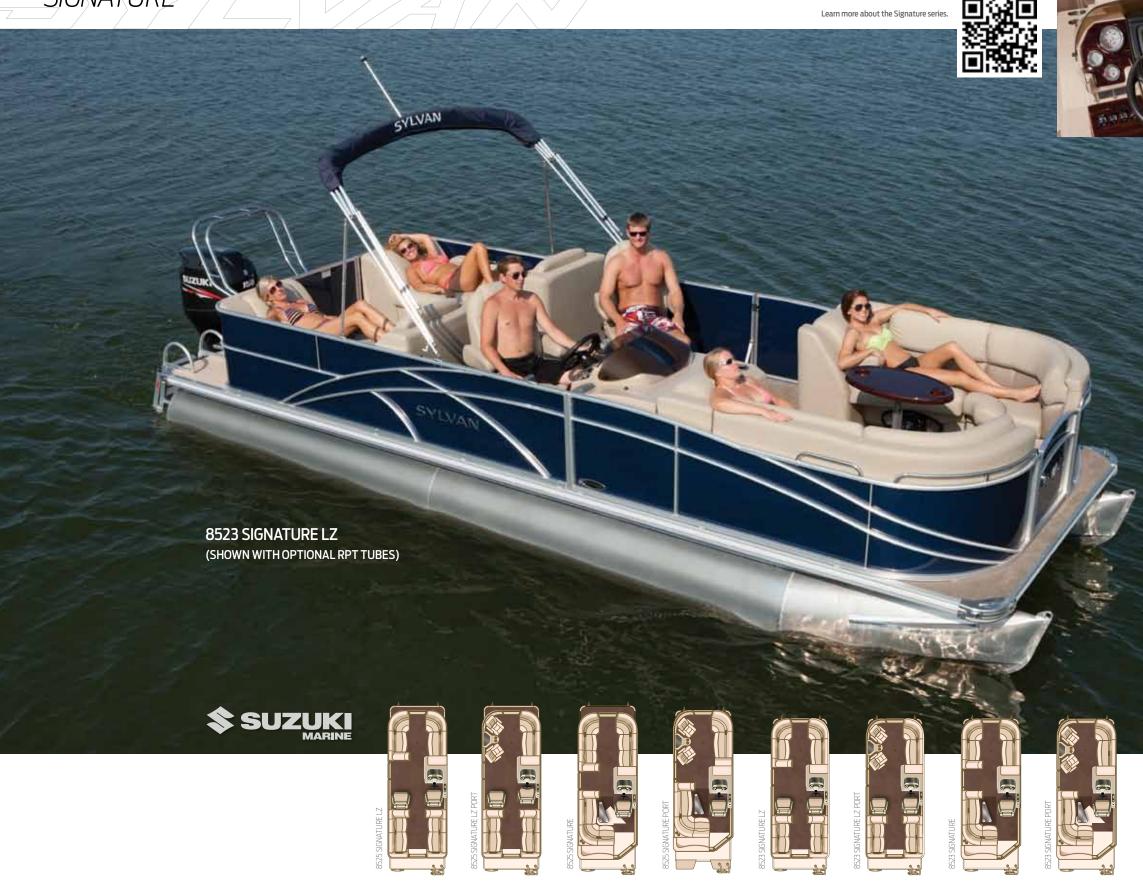

## THE SPEED OF FUN.

Make a powerful statement with the high-performance 2013 Signature. Sleek styling, premium features, and durable comfort combine to make this a great choice for ramping up the fun.

|                      | 8525 LZ | 8525 LZ PORT | 8525   | 8525 PORT | 8523 LZ | 8523 LZ PORT | 8523    | 8523 PORT | 8521    |
|----------------------|---------|--------------|--------|-----------|---------|--------------|---------|-----------|---------|
| OVERALL LENGTH       | 26' 10" | 26' 10"      | 26'10" | 26' 10"   | 24' 10" | 24' 10"      | 24' 10" | 24' 10"   | 22' 10" |
| BEAM                 | 102"    | 102"         | 102"   | 102"      | 102"    | 102"         | 102"    | 102"      | 102"    |
| TUBE DIAMETER        | 25"     | 25"          | 25"    | 25"       | 25"     | 25"          | 25"     | 25"       | 25"     |
| TUBE GAUGE           | .080"   | .080"        | .080"  | .080"     | .080"   | .080"        | .080"   | .080"     | .080"   |
| DRY WEIGHT LBS.      | 2575    | 2575         | 2575   | 2275      | 2100    | 2100         | 2100    | 2100      | 2100    |
| MAX. PERSONS         | 14      | 14           | 14     | 14        | 11      | 11           | 11      | 11        | 11      |
| MAX. CAP. LBS.       | 2650    | 2650         | 2650   | 2650      | 2200    | 2200         | 2200    | 2200      | 2200    |
| MAX. H.P.            | 200     | 200          | 200    | 150       | 150     | 150          | 150     | 150       | 150     |
| OPT. THIRD TUBE H.P. | 225     | 225          | 225    | 225       | 200     | 200          | 200     | 200       | 175     |
| FUEL CAPACITY GAL.   | 30      | 30           | 30     | 30        | 30      | 30           | 30      | 30        | 30      |
| BIMINI TOP SIZE      | 8'6"    | 8' 6"        | 8' 6"  | 8' 6"     | 8' 6"   | 8' 6"        | 8' 6"   | 8' 6"     | 8' 6"   |
|                      |         |              |        |           |         |              |         |           |         |