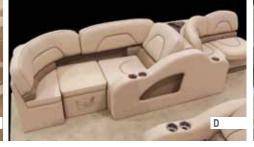

- **A. Spacers I** Between the fence bottom and the deck allow water to drain easily and cut drving time in half.
- **B. Superior Upholstery** I Covered by a 6-year warranty. We use only the finest quality, UV stabilized, marine-grade 42 ml vinyl, automotive grade pigments and a Stain Resistant Topcoat. Herringbone backing provides "no-sag" recovery while biocide-treated foam and stainless fixtures add durability. To help it all last, our bases are designed with a moat system that directs water away from the seat and off the boat.
- **C. Protected Stern Boarding Area I** Available in synthetic teak on the Mandalay series or durable vinyl on the Signature and Mirage series. Either way, it provides a great place to dry off after swimming or tubing.
- **D. Premium Appointments I** Include custom corner castings, padded interiors, LED lighting, pop-up cleats, mahogany accents, stainless hardware and extended swim platform.
- **E. EZ Gate Lift** I Incorporates safety and convenience with style. The ingenious heavy-duty piano hinge lifts up and out to create a safe environment that still only requires one hand for easy loading and unloading.
- **F. Tubes I** Both RPT and traditional tubes, are made with one-piece .080 gauge aluminum with full-length keels and sturdy deck risers. Backed by a Limited Lifetime Warranty.
- **G. Multiple Floor Plans I** Great configurations for cruising and fishing.