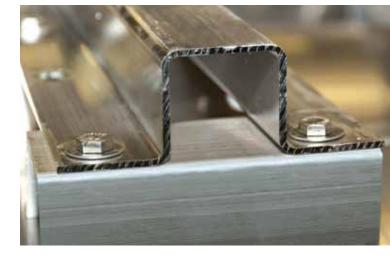

# **BUILT FOR** PFRFORMANCE.

At Sylvan, decades of boat-building experience have taught us one thing for sure — if you want to see true quality, simply take a closer look. Compare our hat-channel construction and cross channels with the foundations of other pontoons. Count the fasteners. Note the gauge of aluminum. In short, look at the details and you'll see everything you need to know. Which brings us to the other thing that sets us apart from the crowd. It takes a relentless commitment to quality to make one great pontoon.

**Hat-Channel** 

**Hat-Channel Construction 1** It all begins with .250 and .125 gauge aluminum hat channels that are 6" wide and secured with 8 bolts spanning across our 6" wide deck risers. This creates the widest base in the industry and gives our pontoons greater stability without adding unnecessary weight. Combine that with a .190 gauge aluminum transom that's through-bolted with up to 20 bolts and footed deck risers that prevent tube fatigue, and you see why Sylvan backs its industry-leading construction with a Limited Lifetime Warranty on every product.

**Fence & Railing I** Features foam backing to prevent rattling and fully welded and anodized railing to add strength. Anodized welds are never painted. It's all backed by a 6-year warranty.

The Shape of Strength | Other manufacturers use C-channel and Z-channel designs which can require more cross members and provide less strength than Sylvan's hat-channel construction. And with imbalanced weight distribution, C- and Z-channel cross members are less able to withstand the forces exerted on the pontoon year after year.