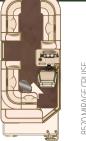

## THE SPEED OF FUN.

Make a powerful statement with the high-performance 2013 Signature. Sleek styling, premium features, and durable comfort combine to make this a great choice for ramping up the fun.

SIGNATURE FEATURES

A. Deluxe Console | You're in control with the deluxe

- **B. Co-Captain's Chair I** Enjoy cruising side-by-side with the comfort of a second high-back helm chair.
- **C. Rear Lounger I** Kick back and enjoy a lazy day on the water with these oversized, overstuffed rear loungers.
- **D** Bow Seating I Stretch out and get comfortable in the lounge-style seating with convenient cup holders close
- **E. Premium Audio System 1** Turn it up! Audio system features AM/FM and auxiliary port for MP3 player with four speakers.
- **F. Change Room I** Save space and still offer privacy thanks to the pop-up change room with storage net and room for an optional Porta Potti.