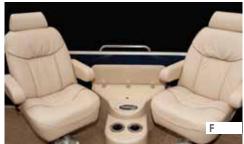

SIGNATURE FEATURES

A. Deluxe Console | You're in control with the deluxe

- **B. Co-Captain's Chair I** Enjoy cruising side-by-side with the comfort of a second high-back helm chair.
- **C. Rear Lounger I** Kick back and enjoy a lazy day on the water with these oversized, overstuffed rear loungers.
- **D** Bow Seating I Stretch out and get comfortable in the lounge-style seating with convenient cup holders close
- **E. Premium Audio System 1** Turn it up! Audio system features AM/FM and auxiliary port for MP3 player with four speakers.
- **F. Change Room I** Save space and still offer privacy thanks to the pop-up change room with storage net and room for an optional Porta Potti.