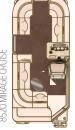

## CRUISING ATTITUDE.

Take the good life to the next level with a 2013 Mirage Cruise LE. It's all about choosing great Sylvan quality and reliability — and loading it up with jaw-dropping style.

|                      | 8524 LZ | 8524 LZ PORT | 8522 LZ | 8522 LZ PORT | 8522 CR | 8520 cr |
|----------------------|---------|--------------|---------|--------------|---------|---------|
| OVERALL LENGTH       | 25' 10" | 25' 10"      | 23' 10" | 23' 10"      | 23' 10" | 20' 10" |
| BEAM                 | 102"    | 102"         | 102"    | 102"         | 102"    | 102"    |
| TUBE DIAMETER        | 25"     | 25"          | 25"     | 25"          | 25"     | 25"     |
| TUBE GAUGE           | .080"   | .080"        | .080"   | .080"        | .080"   | .080"   |
| DRY WEIGHT LBS.      | 2380    | 2380         | 2295    | 2295         | 2200    | 1850    |
| MAX. PERSONS         | 13      | 13           | 12      | 12           | 12      | 10      |
| MAX. CAP. LBS.       | 2425    | 2425         | 2200    | 2200         | 2200    | 1990    |
| MAX. H.P.            | 150     | 150          | 150     | 150          | 150     | 115     |
| OPT. THIRD TUBE H.P. | 200     | 200          | 200     | 200          | 200     | 150     |
| FUEL CAPACITY GAL.   | 30      | 30           | 30      | 30           | 30      | 30      |
| BIMINI TOP SIZE      | 8' 6"   | 8' 6"        | 8' 6"   | 8' 6"        | 8' 6"   | 8' 6"   |
| DIIVIINI TOI SIZE    | 0 0     | 0 0          | 0 0     | 0 0          | 0 0     | 0 0     |

### MIRAGE CRUISE I F OPTIONS — ASK YOUR DEALER ABOUT THESE POPULAR OPTIONS FOR THE MIRAGE CRUISE LE SERIES:

- · LE Package

- Extra Table Kit
- · SkiTow
- Porta Potti
- Playpen Cover
- · Double Top
- Full Camper
- Half Camper
- Performance Strakes
  - · Snap-in Carpet
- Underdeck Liner