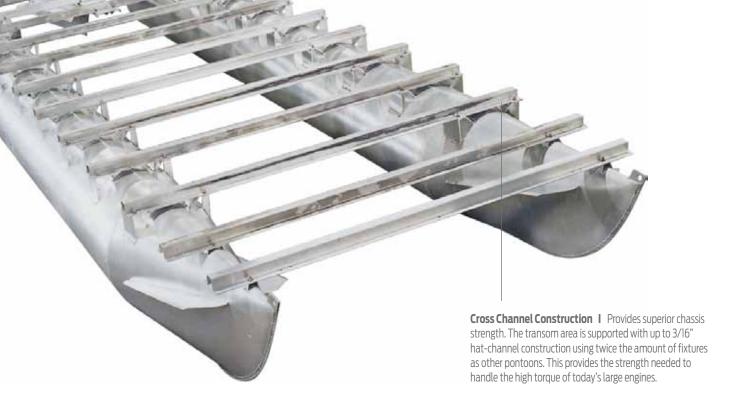

# **BUILT FOR** PFRFORMANCE.

At Sylvan, decades of boat-building experience have taught us one thing for sure — if you want to see true quality, simply take a closer look. Compare our hat-channel construction and cross channels with the foundations of other pontoons. Count the fasteners. Note the gauge of aluminum. In short, look at the details and you'll see everything you need to know. Which brings us to the other thing that sets us apart from the crowd. It takes a relentless commitment to quality to make one great pontoon.

**Hat-Channel** 

**Hat-Channel Construction 1** It all begins with .250 and .125 gauge aluminum hat channels that are 6" wide and secured with 8 bolts spanning across our 6" wide deck risers. This creates the widest base in the industry and gives our pontoons greater stability without adding unnecessary weight. Combine that with a .190 gauge aluminum transom that's through-bolted with up to 20 bolts and footed deck risers that prevent tube fatigue, and you see why Sylvan backs its industry-leading construction with a Limited Lifetime Warranty on every product.

**Fence & Railing I** Features foam backing to prevent rattling and fully welded and anodized railing to add strength. Anodized welds are never painted. It's all backed by a 6-year warranty.

The Shape of Strength | Other manufacturers use C-channel and Z-channel designs which can require more cross members and provide less strength than Sylvan's hat-channel construction. And with imbalanced weight distribution, C- and Z-channel cross members are less able to withstand the forces exerted on the pontoon year after year.