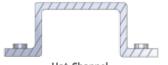

# **BUILT FOR** PFRFORMANCE.

At Sylvan, decades of boat-building experience have taught us one thing for sure — if you want to see true quality, simply take a closer look. Compare our hat-channel construction and cross channels with the foundations of other pontoons. Count the fasteners. Note the gauge of aluminum. In short, look at the details and you'll see everything you need to know. Which brings us to the other thing that sets us apart from the crowd. It takes a relentless commitment to quality to make one great pontoon.

**Hat-Channel** 

**Hat-Channel Construction 1** It all begins with .250 and .125 gauge aluminum hat channels that are 6" wide and secured with 8 bolts spanning across our 6" wide deck risers. This creates the widest base in the industry and gives our pontoons greater stability without adding unnecessary weight. Combine that with a .190 gauge aluminum transom that's through-bolted with up to 20 bolts and footed deck risers that prevent tube fatigue, and you see why Sylvan backs its industry-leading construction with a Limited Lifetime Warranty on every product.