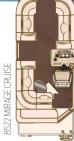

## CRUISING ATTITUDE.

Take the good life to the next level with a 2013 Mirage Cruise LE. It's all about choosing great Sylvan quality and reliability — and loading it up with jaw-dropping style.

|                      | 8524 LZ | 8524 LZ PORT | 8522 LZ | 8522 LZ PORT | 8522 CR | 8520 cr |
|----------------------|---------|--------------|---------|--------------|---------|---------|
| OVERALL LENGTH       | 25' 10" | 25' 10"      | 23' 10" | 23' 10"      | 23' 10" | 20' 10" |
| BEAM                 | 102"    | 102"         | 102"    | 102"         | 102"    | 102"    |
| TUBE DIAMETER        | 25"     | 25"          | 25"     | 25"          | 25"     | 25"     |
| TUBE GAUGE           | .080"   | .080"        | .080"   | .080"        | .080"   | .080"   |
| DRY WEIGHT LBS.      | 2380    | 2380         | 2295    | 2295         | 2200    | 1850    |
| MAX. PERSONS         | 13      | 13           | 12      | 12           | 12      | 10      |
| MAX. CAP. LBS.       | 2425    | 2425         | 2200    | 2200         | 2200    | 1990    |
| MAX. H.P.            | 150     | 150          | 150     | 150          | 150     | 115     |
| OPT. THIRD TUBE H.P. | 200     | 200          | 200     | 200          | 200     | 150     |
| FUEL CAPACITY GAL.   | 30      | 30           | 30      | 30           | 30      | 30      |
| BIMINI TOP SIZE      | 8' 6"   | 8' 6"        | 8' 6"   | 8' 6"        | 8' 6"   | 8' 6"   |
| DIIVIINI TOI SIZE    | 0 0     | 0 0          | 0 0     | 0 0          | 0 0     | 0 0     |

www.sylvanmarine.com | 13

**WYAMAHA**°

MIRAGE CRUISE FEATURES

**A. Console I** Take control with this full fiberglass console featuring tilt wheel, chrome-accented speedometer, trim and volt gauges and a premium audio system with MP3 port. There's also a full windscreen and cooler storage.

**B. Furniture I** Rotocast bases and durable vinyl are

**C. Helm Chair I** Designed to provide comfort and control,

**D. Sound System I** AM/FM Stereo with an auxiliary port for

**G. Birmini Top I** Color-coordinated 8' 6" Birmini Top with anodized square tubing and push-button release.

H. Lounge Arm Change Room | Save space and still offer

privacy with the pop-up change room with storage net and

**E. Speaker/Cupholders I** The recessed design conveniently houses speakers and cupholders. F. Carpet and Vinyl Boarding Area | Smart 22 oz. Boca Raton sculptured carpet with 34" plywood deck that has

designed for long-lasting comfort.

with swivel, slide and armrests.

a Limited Lifetime Warranty.

room for an optional Porta Potti.

other music devices.