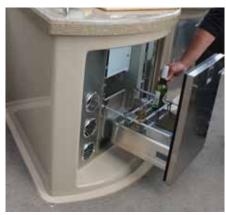

**Galley I** Full fiberglass with spacious countertops, pull-out cutting boards and LED lighting. An optional fridge adds a cool touch.

**Performance Strakes I** Get faster planing, better cornering and a smoother ride (not available with RPT Tubes).

**Refrigerator I** This space-saving refrigerator is the ultimate in stylish convenience.

**Underdeck Liner I** Made with tough .060 Marine grade aluminum, this optional liner improves water flow and fuel economy.