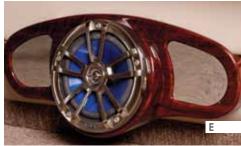

### MANDALAY FEATURES

- **A. RPT Tube I** Better fuel efficiency and quicker planing for better performance with lower h.p. and a smoother, drier ride.
- B. Raised Deluxe Console | Get a clear, unobstructed view from Mandalav's raised console. Luxury extras include hydraulic steering, LED lighting, Humminbird® 385 GPS, cooler storage, lighted cup holders, premium audio with USB and J ports, glove box, windscreen, LED-backed rocker switches, chrome spoked wheel and a gauge package including tach, volt, speedometer with GPS digital readout, fuel, trim and depth gauges.
- **C. Furniture Group 1** Get comfy in these plush 42ml Vault Pillow Top vinyl seats with retractable armrests.
- **D. Rear Lounger I** Stretch out in total comfort with the spacious and versatile rear lounger featuring pull-out ottoman and cup holders.
- **E. Galley I** Full fiberglass with spacious countertops, pull-out cutting boards and LED lighting. An optional fridge adds a cool touch (except LZ models).
- F. Port Seating Model | Cruise in style with two high-back helm chairs complete with armrests and comfy 42ml vinyl, plus storage space and two lighted cup holders.
- **G. Movable Cup Holders I** Place your drink anywhere on the boat with 2 smart movable cup holders.
- H. Anodized Aluminum Swim Platform, Large Rear Platform, Ski Tow, Synthetic Teak, Underwater Lighting & Telescoping Ladder | Large swim platform features deepwater ladders for safety and convenience.
- I. 10" Bimini Top I Made of sturdy Vista canvas spanning 10 feet, Mandalay's top also features 11/4" tubing with stainless fixtures for strength, quick release and drop-down tow mode for convenience, and solution-dyed polyester that's ultra-wear resistant and color-fast to ensure color that lasts without bleeding.