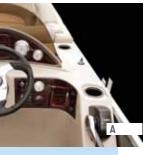

### MANDALAY FEATURES

- **A. RPT Tube I** Better fuel efficiency and quicker planing for better performance with lower h.p. and a smoother, drier ride.
- B. Raised Deluxe Console | Get a clear, unobstructed view from Mandalav's raised console. Luxury extras include hydraulic steering, LED lighting, Humminbird® 385 GPS, cooler storage, lighted cup holders, premium audio with USB and J ports, glove box, windscreen, LED-backed rocker switches, chrome spoked wheel and a gauge package including tach, volt, speedometer with GPS digital readout, fuel, trim and depth gauges.
- **C. Furniture Group 1** Get comfy in these plush 42ml Vault Pillow Top vinyl seats with retractable armrests.
- **D. Rear Lounger I** Stretch out in total comfort with the spacious and versatile rear lounger featuring pull-out ottoman and cup holders.
- **E. Galley I** Full fiberglass with spacious countertops, pull-out cutting boards and LED lighting. An optional fridge adds a cool touch (except LZ models).
- F. Port Seating Model | Cruise in style with two high-back helm chairs complete with armrests and comfy 42ml vinyl, plus storage space and two lighted cup holders.
- **G. Movable Cup Holders I** Place your drink anywhere on the boat with 2 smart movable cup holders.
- H. Anodized Aluminum Swim Platform, Large Rear Platform, Ski Tow, Synthetic Teak, Underwater Lighting & Telescoping Ladder | Large swim platform features deepwater ladders for safety and convenience.
- I. 10" Bimini Top I Made of sturdy Vista canvas spanning 10 feet, Mandalay's top also features 11/4" tubing with stainless fixtures for strength, quick release and drop-down tow mode for convenience, and solution-dyed polyester that's ultra-wear resistant and color-fast to ensure color that lasts without bleeding.

#### console featuring tilt wheel, cooler storage, premium audio with USB and J ports, glove box, windscreen, LED-backed rocker switches, chrome spoked wheel and a gauge package including tach, volt, speedometer and fuel gauges and an optional Humminbird® 385 GPS.

SIGNATURE FEATURES

A. Deluxe Console | You're in control with the deluxe

- **B. Co-Captain's Chair I** Enjoy cruising side-by-side with the comfort of a second high-back helm chair.
- **C. Rear Lounger I** Kick back and enjoy a lazy day on the water with these oversized, overstuffed rear loungers.
- **D** Bow Seating I Stretch out and get comfortable in the lounge-style seating with convenient cup holders close
- **E. Premium Audio System 1** Turn it up! Audio system features AM/FM and auxiliary port for MP3 player with four speakers.
- **F. Change Room I** Save space and still offer privacy thanks to the pop-up change room with storage net and room for an optional Porta Potti.

Ask your dealer for more information on how to get even more from Mirage Cruise with our package upgrade.

MIRAGE CRUISE LE FEATURES

**A. Console I** Take control with this full fiberglass console featuring tilt wheel, chrome-accented speedometer, trim and volt gauges and a premium audio system with MP3 port. There's also a full windscreen and cooler storage.