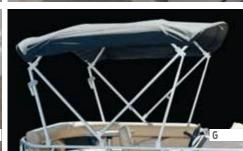

**Constructed for Endurance I** 3/4", 7-ply pressure treated plywood through-bolted and screwed to the hat channels to create the strongest seams in the industry.

**Quick Release Birnini Top I** Made of sturdy Vista canvas spanning 10 feet, our top also features 11/4" tubing with stainless fixtures for strength, guick release and drop-down tow mode for convenience, and solution-dyed polyester that's ultra wear resistant and color-fast to ensure color that lasts without bleeding.

### MANDALAY FEATURES

- **A. RPT Tube I** Better fuel efficiency and quicker planing for better performance with lower h.p. and a smoother, drier ride.
- B. Raised Deluxe Console | Get a clear, unobstructed view from Mandalav's raised console. Luxury extras include hydraulic steering, LED lighting, Humminbird® 385 GPS, cooler storage, lighted cup holders, premium audio with USB and J ports, glove box, windscreen, LED-backed rocker switches, chrome spoked wheel and a gauge package including tach, volt, speedometer with GPS digital readout, fuel, trim and depth gauges.
- **C. Furniture Group 1** Get comfy in these plush 42ml Vault Pillow Top vinyl seats with retractable armrests.
- **D. Rear Lounger I** Stretch out in total comfort with the spacious and versatile rear lounger featuring pull-out ottoman and cup holders.
- **E. Galley I** Full fiberglass with spacious countertops, pull-out cutting boards and LED lighting. An optional fridge adds a cool touch (except LZ models).
- F. Port Seating Model | Cruise in style with two high-back helm chairs complete with armrests and comfy 42ml vinyl, plus storage space and two lighted cup holders.
- **G. Movable Cup Holders I** Place your drink anywhere on the boat with 2 smart movable cup holders.
- H. Anodized Aluminum Swim Platform, Large Rear Platform, Ski Tow, Synthetic Teak, Underwater Lighting & Telescoping Ladder | Large swim platform features deepwater ladders for safety and convenience.
- I. 10" Bimini Top I Made of sturdy Vista canvas spanning 10 feet, Mandalay's top also features 11/4" tubing with stainless fixtures for strength, quick release and drop-down tow mode for convenience, and solution-dyed polyester that's ultra-wear resistant and color-fast to ensure color that lasts without bleeding.