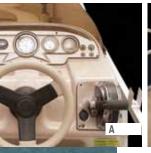

### MANDALAY FEATURES

- **A. RPT Tube I** Better fuel efficiency and quicker planing for better performance with lower h.p. and a smoother, drier ride.
- B. Raised Deluxe Console | Get a clear, unobstructed view from Mandalav's raised console. Luxury extras include hydraulic steering, LED lighting, Humminbird® 385 GPS, cooler storage, lighted cup holders, premium audio with USB and J ports, glove box, windscreen, LED-backed rocker switches, chrome spoked wheel and a gauge package including tach, volt, speedometer with GPS digital readout, fuel, trim and depth gauges.
- **C. Furniture Group 1** Get comfy in these plush 42ml Vault Pillow Top vinyl seats with retractable armrests.
- **D. Rear Lounger I** Stretch out in total comfort with the spacious and versatile rear lounger featuring pull-out ottoman and cup holders.
- **E. Galley I** Full fiberglass with spacious countertops, pull-out cutting boards and LED lighting. An optional fridge adds a cool touch (except LZ models).
- F. Port Seating Model | Cruise in style with two high-back helm chairs complete with armrests and comfy 42ml vinyl, plus storage space and two lighted cup holders.
- **G. Movable Cup Holders I** Place your drink anywhere on the boat with 2 smart movable cup holders.
- H. Anodized Aluminum Swim Platform, Large Rear Platform, Ski Tow, Synthetic Teak, Underwater Lighting & Telescoping Ladder | Large swim platform features deepwater ladders for safety and convenience.
- I. 10" Bimini Top I Made of sturdy Vista canvas spanning 10 feet, Mandalay's top also features 11/4" tubing with stainless fixtures for strength, quick release and drop-down tow mode for convenience, and solution-dyed polyester that's ultra-wear resistant and color-fast to ensure color that lasts without bleeding.