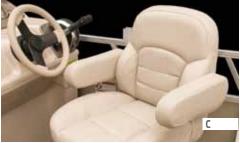

### MANDALAY FEATURES

- **A. RPT Tube I** Better fuel efficiency and quicker planing for better performance with lower h.p. and a smoother, drier ride.
- B. Raised Deluxe Console | Get a clear, unobstructed view from Mandalav's raised console. Luxury extras include hydraulic steering, LED lighting, Humminbird® 385 GPS, cooler storage, lighted cup holders, premium audio with USB and J ports, glove box, windscreen, LED-backed rocker switches, chrome spoked wheel and a gauge package including tach, volt, speedometer with GPS digital readout, fuel, trim and depth gauges.
- **C. Furniture Group 1** Get comfy in these plush 42ml Vault Pillow Top vinyl seats with retractable armrests.
- **D. Rear Lounger I** Stretch out in total comfort with the spacious and versatile rear lounger featuring pull-out ottoman and cup holders.
- **E. Galley I** Full fiberglass with spacious countertops, pull-out cutting boards and LED lighting. An optional fridge adds a cool touch (except LZ models).
- F. Port Seating Model | Cruise in style with two high-back helm chairs complete with armrests and comfy 42ml vinyl, plus storage space and two lighted cup holders.
- **G. Movable Cup Holders I** Place your drink anywhere on the boat with 2 smart movable cup holders.
- H. Anodized Aluminum Swim Platform, Large Rear Platform, Ski Tow, Synthetic Teak, Underwater Lighting & Telescoping Ladder | Large swim platform features deepwater ladders for safety and convenience.
- I. 10" Bimini Top I Made of sturdy Vista canvas spanning 10 feet, Mandalay's top also features 11/4" tubing with stainless fixtures for strength, quick release and drop-down tow mode for convenience, and solution-dyed polyester that's ultra-wear resistant and color-fast to ensure color that lasts without bleeding.