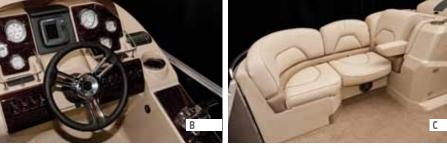

### MANDALAY FEATURES

- **A. RPT Tube I** Better fuel efficiency and quicker planing for better performance with lower h.p. and a smoother, drier ride.
- B. Raised Deluxe Console | Get a clear, unobstructed view from Mandalav's raised console. Luxury extras include hydraulic steering, LED lighting, Humminbird® 385 GPS, cooler storage, lighted cup holders, premium audio with USB and J ports, glove box, windscreen, LED-backed rocker switches, chrome spoked wheel and a gauge package including tach, volt, speedometer with GPS digital readout, fuel, trim and depth gauges.
- **C. Furniture Group 1** Get comfy in these plush 42ml Vault Pillow Top vinyl seats with retractable armrests.
- **D. Rear Lounger I** Stretch out in total comfort with the spacious and versatile rear lounger featuring pull-out ottoman and cup holders.
- **E. Galley I** Full fiberglass with spacious countertops, pull-out cutting boards and LED lighting. An optional fridge adds a cool touch (except LZ models).
- F. Port Seating Model | Cruise in style with two high-back helm chairs complete with armrests and comfy 42ml vinyl, plus storage space and two lighted cup holders.
- **G. Movable Cup Holders I** Place your drink anywhere on the boat with 2 smart movable cup holders.
- H. Anodized Aluminum Swim Platform, Large Rear Platform, Ski Tow, Synthetic Teak, Underwater Lighting & Telescoping Ladder | Large swim platform features deepwater ladders for safety and convenience.
- I. 10" Bimini Top I Made of sturdy Vista canvas spanning 10 feet, Mandalay's top also features 11/4" tubing with stainless fixtures for strength, quick release and drop-down tow mode for convenience, and solution-dyed polyester that's ultra-wear resistant and color-fast to ensure color that lasts without bleeding.