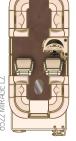

# LUXURY MEETS VELOCITY.

From thrilling performance, to lavish comfort, to stylish lighting, the extraordinary 2013 Mandalay is a new pontoon for a new generation.

|                      | 8525 LZ | 8525    | 8525 BAR | 8525 PORT | 8525 LZ PORT | 8523   | 8523 PORT |
|----------------------|---------|---------|----------|-----------|--------------|--------|-----------|
| OVERALL LENGTH       | 26' 10" | 26' 10" | 26' 10"  | 26'10"    | 26'10"       | 24'10" | 24' 10"   |
| BEAM                 | 102"    | 102"    | 102"     | 102"      | 102"         | 102"   | 102"      |
| TUBE DIAMETER        | 27"     | 27"     | 27"      | 27"       | 27"          | 27"    | 27"       |
| TUBE GAUGE           | .080"   | .080"   | .080"    | .080"     | .080"        | .080"  | .080"     |
| DRY WEIGHT LBS.      | 2575    | 2575    | 2575     | 2575      | 2575         | 2100   | 2100      |
| MAX. PERSONS         | 14      | 14      | 14       | 14        | 14           | 11     | 11        |
| MAX. CAP. LBS.       | 2650    | 2650    | 2650     | 2650      | 2650         | 2200   | 2200      |
| MAX. H.P.            | 200     | 200     | 200      | 200       | 200          | 150    | 150       |
| OPT. THIRD TUBE H.P. | 225     | 225     | 225      | 225       | 225          | 200    | 200       |
| FUEL CAPACITY GAL.   | 30      | 30      | 30       | 30        | 30           | 30     | 30        |
| BIMINI TOP SIZE      | 10'     | 10'     | 10'      | 10'       | 10'          | 10'    | 10'       |