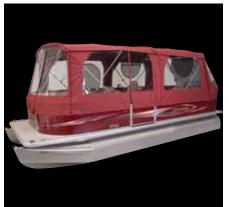

color without bleeding.

**FULL** 

Enclosure & Birmini Options | Extend your season by getting away from the elements with an enclosure. They feature our Easy Match Tab System for quick

assembly, sturdy round aluminum tubing and stainless features for strength, quick release for ease of use, and solution-dyed polyester Vista canvas for lasting