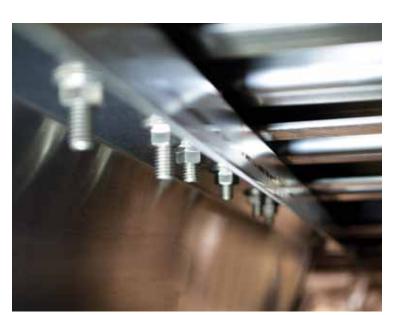

**Hat-Channel** 

**Hat-Channel Construction 1** It all begins with .250 and .125 gauge aluminum hat channels that are 6" wide and secured with 8 bolts spanning across our 6" wide deck risers. This creates the widest base in the industry and gives our pontoons greater stability without adding unnecessary weight. Combine that with a .190 gauge aluminum transom that's through-bolted with up to 20 bolts and footed deck risers that prevent tube fatigue, and you see why Sylvan backs its industry-leading construction with a Limited Lifetime Warranty on every product.

**Thru-Bolted Transom I** Made of up to .190 gauge aluminum and supported with up to 20 stainless bolts to handle today's higher horsepower engines.

**4-PT Deck to Hull Fusion I** Sylvan deck brackets have 4-points of fusion for an extended area of contact with the tube. In addition to providing increased strength and support, this reduces frame twist and racking in rough water and guards against tube fatigue.