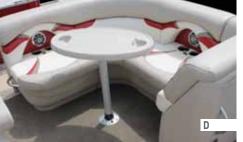

- **A. Spacers I** Between the fence bottom and the deck allow water to drain easily and cut drving time in half.
- **B. Superior Upholstery** I Covered by a 6-year warranty. We use only the finest quality, UV stabilized, marine-grade 42 ml vinyl, automotive grade pigments and a Stain Resistant Topcoat. Herringbone backing provides "no-sag" recovery while biocide-treated foam and stainless fixtures add durability. To help it all last, our bases are designed with a moat system that directs water away from the seat and off the boat.
- **C. Protected Stern Boarding Area I** Available in synthetic teak on the Mandalay series or durable vinyl on the Signature and Mirage series. Either way, it provides a great place to dry off after swimming or tubing.
- **D. Premium Appointments I** Include custom corner castings, padded interiors, LED lighting, pop-up cleats, mahogany accents, stainless hardware and extended swim platform.
- **E. EZ Gate Lift** I Incorporates safety and convenience with style. The ingenious heavy-duty piano hinge lifts up and out to create a safe environment that still only requires one hand for easy loading and unloading.
- **F. Tubes I** Both RPT and traditional tubes, are made with one-piece .080 gauge aluminum with full-length keels and sturdy deck risers. Backed by a Limited Lifetime Warranty.
- **G. Multiple Floor Plans I** Great configurations for cruising and fishing.