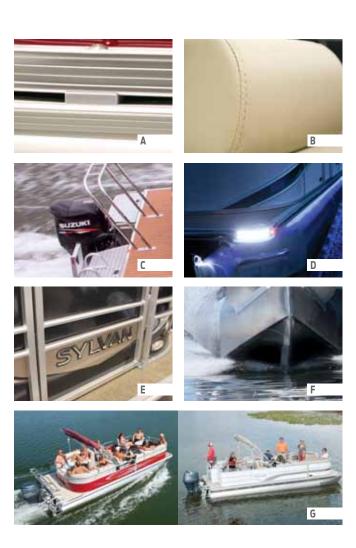

- **A. Spacers I** Between the fence bottom and the deck allow water to drain easily and cut drving time in half.
- **B. Superior Upholstery** I Covered by a 6-year warranty. We use only the finest quality, UV stabilized, marine-grade 42 ml vinyl, automotive grade pigments and a Stain Resistant Topcoat. Herringbone backing provides "no-sag" recovery while biocide-treated foam and stainless fixtures add durability. To help it all last, our bases are designed with a moat system that directs water away from the seat and off the boat.
- **C. Protected Stern Boarding Area I** Available in synthetic teak on the Mandalay series or durable vinyl on the Signature and Mirage series. Either way, it provides a great place to dry off after swimming or tubing.
- **D. Premium Appointments I** Include custom corner castings, padded interiors, LED lighting, pop-up cleats, mahogany accents, stainless hardware and extended swim platform.
- **E. EZ Gate Lift** I Incorporates safety and convenience with style. The ingenious heavy-duty piano hinge lifts up and out to create a safe environment that still only requires one hand for easy loading and unloading.
- **F. Tubes I** Both RPT and traditional tubes, are made with one-piece .080 gauge aluminum with full-length keels and sturdy deck risers. Backed by a Limited Lifetime Warranty.
- **G. Multiple Floor Plans I** Great configurations for cruising and fishing.