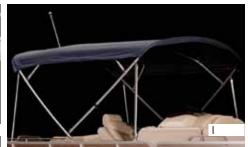

**Constructed for Endurance I** 3/4", 7-ply pressure treated plywood through-bolted and screwed to the hat channels to create the strongest seams in the industry.

**Quick Release Birnini Top I** Made of sturdy Vista canvas spanning 10 feet, our top also features 11/4" tubing with stainless fixtures for strength, guick release and drop-down tow mode for convenience, and solution-dyed polyester that's ultra wear resistant and color-fast to ensure color that lasts without bleeding.

### MANDALAY FEATURES

- **A. RPT Tube I** Better fuel efficiency and quicker planing for better performance with lower h.p. and a smoother, drier ride.
- B. Raised Deluxe Console | Get a clear, unobstructed view from Mandalav's raised console. Luxury extras include hydraulic steering, LED lighting, Humminbird® 385 GPS, cooler storage, lighted cup holders, premium audio with USB and J ports, glove box, windscreen, LED-backed rocker switches, chrome spoked wheel and a gauge package including tach, volt, speedometer with GPS digital readout, fuel, trim and depth gauges.
- **C. Furniture Group 1** Get comfy in these plush 42ml Vault Pillow Top vinyl seats with retractable armrests.
- **D. Rear Lounger I** Stretch out in total comfort with the spacious and versatile rear lounger featuring pull-out ottoman and cup holders.
- **E. Galley I** Full fiberglass with spacious countertops, pull-out cutting boards and LED lighting. An optional fridge adds a cool touch (except LZ models).
- F. Port Seating Model | Cruise in style with two high-back helm chairs complete with armrests and comfy 42ml vinyl, plus storage space and two lighted cup holders.
- **G. Movable Cup Holders I** Place your drink anywhere on the boat with 2 smart movable cup holders.
- H. Anodized Aluminum Swim Platform, Large Rear Platform, Ski Tow, Synthetic Teak, Underwater Lighting & Telescoping Ladder | Large swim platform features deepwater ladders for safety and convenience.
- I. 10" Bimini Top I Made of sturdy Vista canvas spanning 10 feet, Mandalay's top also features 11/4" tubing with stainless fixtures for strength, quick release and drop-down tow mode for convenience, and solution-dyed polyester that's ultra-wear resistant and color-fast to ensure color that lasts without bleeding.