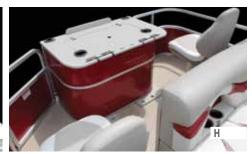

- **A. Spacers I** Between the fence bottom and the deck allow water to drain easily and cut drving time in half.
- **B. Superior Upholstery** I Covered by a 6-year warranty. We use only the finest quality, UV stabilized, marine-grade 42 ml vinyl, automotive grade pigments and a Stain Resistant Topcoat. Herringbone backing provides "no-sag" recovery while biocide-treated foam and stainless fixtures add durability. To help it all last, our bases are designed with a moat system that directs water away from the seat and off the boat.
- **C. Protected Stern Boarding Area I** Available in synthetic teak on the Mandalay series or durable vinyl on the Signature and Mirage series. Either way, it provides a great place to dry off after swimming or tubing.
- **D. Premium Appointments I** Include custom corner castings, padded interiors, LED lighting, pop-up cleats, mahogany accents, stainless hardware and extended swim platform.
- **E. EZ Gate Lift** I Incorporates safety and convenience with style. The ingenious heavy-duty piano hinge lifts up and out to create a safe environment that still only requires one hand for easy loading and unloading.
- **F. Tubes I** Both RPT and traditional tubes, are made with one-piece .080 gauge aluminum with full-length keels and sturdy deck risers. Backed by a Limited Lifetime Warranty.
- **G. Multiple Floor Plans I** Great configurations for cruising and fishing.

### MANDALAY FEATURES

- **A. RPT Tube I** Better fuel efficiency and quicker planing for better performance with lower h.p. and a smoother, drier ride.
- B. Raised Deluxe Console | Get a clear, unobstructed view from Mandalav's raised console. Luxury extras include hydraulic steering, LED lighting, Humminbird® 385 GPS, cooler storage, lighted cup holders, premium audio with USB and J ports, glove box, windscreen, LED-backed rocker switches, chrome spoked wheel and a gauge package including tach, volt, speedometer with GPS digital readout, fuel, trim and depth gauges.
- **C. Furniture Group 1** Get comfy in these plush 42ml Vault Pillow Top vinyl seats with retractable armrests.
- **D. Rear Lounger I** Stretch out in total comfort with the spacious and versatile rear lounger featuring pull-out ottoman and cup holders.
- **E. Galley I** Full fiberglass with spacious countertops, pull-out cutting boards and LED lighting. An optional fridge adds a cool touch (except LZ models).
- F. Port Seating Model | Cruise in style with two high-back helm chairs complete with armrests and comfy 42ml vinyl, plus storage space and two lighted cup holders.
- **G. Movable Cup Holders I** Place your drink anywhere on the boat with 2 smart movable cup holders.
- H. Anodized Aluminum Swim Platform, Large Rear Platform, Ski Tow, Synthetic Teak, Underwater Lighting & Telescoping Ladder | Large swim platform features deepwater ladders for safety and convenience.
- I. 10" Bimini Top I Made of sturdy Vista canvas spanning 10 feet, Mandalay's top also features 11/4" tubing with stainless fixtures for strength, quick release and drop-down tow mode for convenience, and solution-dyed polyester that's ultra-wear resistant and color-fast to ensure color that lasts without bleeding.