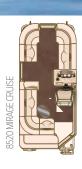

## CRUISING ATTITUDE.

Take the good life to the next level with a 2013 Mirage Cruise LE. It's all about choosing great Sylvan quality and reliability — and loading it up with jaw-dropping style.

|                      | 8524 LZ | 8524 LZ PORT | 8522 LZ | 8522 LZ PORT | 8522 CR | 8520 cr |
|----------------------|---------|--------------|---------|--------------|---------|---------|
| OVERALL LENGTH       | 25' 10" | 25' 10"      | 23' 10" | 23' 10"      | 23' 10" | 20' 10" |
| BEAM                 | 102"    | 102"         | 102"    | 102"         | 102"    | 102"    |
| TUBE DIAMETER        | 25"     | 25"          | 25"     | 25"          | 25"     | 25"     |
| TUBE GAUGE           | .080"   | .080"        | .080"   | .080"        | .080"   | .080"   |
| DRY WEIGHT LBS.      | 2380    | 2380         | 2295    | 2295         | 2200    | 1850    |
| MAX. PERSONS         | 13      | 13           | 12      | 12           | 12      | 10      |
| MAX. CAP. LBS.       | 2425    | 2425         | 2200    | 2200         | 2200    | 1990    |
| MAX. H.P.            | 150     | 150          | 150     | 150          | 150     | 115     |
| OPT. THIRD TUBE H.P. | 200     | 200          | 200     | 200          | 200     | 150     |
| FUEL CAPACITY GAL.   | 30      | 30           | 30      | 30           | 30      | 30      |
| BIMINI TOP SIZE      | 8' 6"   | 8' 6"        | 8' 6"   | 8' 6"        | 8' 6"   | 8' 6"   |
| DIIVIINI TOI SIZE    | 0 0     | 0 0          | 0 0     | 0 0          | 0 0     | 0 0     |