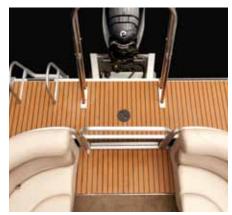

- **A. Spacers I** Between the fence bottom and the deck allow water to drain easily and cut drving time in half.
- **B. Superior Upholstery** I Covered by a 6-year warranty. We use only the finest quality, UV stabilized, marine-grade 42 ml vinyl, automotive grade pigments and a Stain Resistant Topcoat. Herringbone backing provides "no-sag" recovery while biocide-treated foam and stainless fixtures add durability. To help it all last, our bases are designed with a moat system that directs water away from the seat and off the boat.
- **C. Protected Stern Boarding Area I** Available in synthetic teak on the Mandalay series or durable vinyl on the Signature and Mirage series. Either way, it provides a great place to dry off after swimming or tubing.
- **D. Premium Appointments I** Include custom corner castings, padded interiors, LED lighting, pop-up cleats, mahogany accents, stainless hardware and extended swim platform.
- **E. EZ Gate Lift** I Incorporates safety and convenience with style. The ingenious heavy-duty piano hinge lifts up and out to create a safe environment that still only requires one hand for easy loading and unloading.
- **F. Tubes I** Both RPT and traditional tubes, are made with one-piece .080 gauge aluminum with full-length keels and sturdy deck risers. Backed by a Limited Lifetime Warranty.
- **G. Multiple Floor Plans I** Great configurations for cruising and fishing.