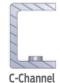

**Fence & Railing I** Features foam backing to prevent rattling and fully welded and anodized railing to add strength. Anodized welds are never painted. It's all backed by a 6-year warranty.

The Shape of Strength | Other manufacturers use C-channel and Z-channel designs which can require more cross members and provide less strength than Sylvan's hat-channel construction. And with imbalanced weight distribution, C- and Z-channel cross members are less able to withstand the forces exerted on the pontoon year after year.