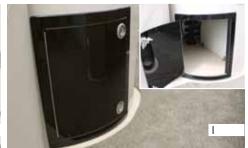

SIGNATURE FEATURES

A. Deluxe Console | You're in control with the deluxe

- **B. Co-Captain's Chair I** Enjoy cruising side-by-side with the comfort of a second high-back helm chair.
- **C. Rear Lounger I** Kick back and enjoy a lazy day on the water with these oversized, overstuffed rear loungers.
- **D** Bow Seating I Stretch out and get comfortable in the lounge-style seating with convenient cup holders close
- **E. Premium Audio System 1** Turn it up! Audio system features AM/FM and auxiliary port for MP3 player with four speakers.
- **F. Change Room I** Save space and still offer privacy thanks to the pop-up change room with storage net and room for an optional Porta Potti.