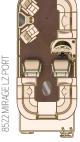

#### **ENHANCE PERFORMANCE** WITH OPTIONAL RPT

MIRAGE CRUISE LE 8522 LZ PORT

(SHOWN WITH OPTIONAL RPT TUBES

### LE PACKAGE

Take your Mirage Cruise to the next level with the smart and stylish LE Package that includes upgraded Sand Dollar furniture, premium 28 oz. Tru Mica carpet, high-back helm chair with armrests, mood lighting, an enhanced console with tilt steering, a chrome spoked steering wheel and a gauge package with speedometer, tach, trim and volt gauges.

Ask your dealer for more information on how to get even more from Mirage Cruise with our package upgrade.

MIRAGE CRUISE LE FEATURES

**A. Console I** Take control with this full fiberglass console featuring tilt wheel, chrome-accented speedometer, trim and volt gauges and a premium audio system with MP3 port. There's also a full windscreen and cooler storage.

**B. Furniture 1** Luxurious 32ml tan Sand Dollar vinyl with

optional 30" gate seat.

upscale floorplan.

and romantic than ever.

and unloading.

speakers and pillow soft lounges.

houses speakers and cupholders.

recessed speakers and pillow soft lounges. Shown with

**C. Speakers/Cupholders** I The recessed design conveniently

D. Vinyl Teak Boarding Area (Optional) I Stylish and durable, taking the swim platform to a new level. **E. Port Seating Model I** High-back helm chairs, complete with armrests, offer enhanced seating comfort and an

**F. Table 1** The moveable table features recessed cupholders

and is a great feature for entertaining and meals on the go.

**G. Babbito Lights I** Light up the night with Babbito cool blue underdeck lighting. This feature makes night cruising more fun

H. LE Furniture | Luxurious and durable, with recessed

I. EZ Gate Lift | Our heavy-duty hinge lifts up and out to

create a safer gate that requires just one hand for easy loading