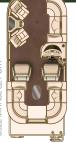

## THE SPEED OF FUN.

Make a powerful statement with the high-performance 2013 Signature. Sleek styling, premium features, and durable comfort combine to make this a great choice for ramping up the fun.

SIGNATURE FEATURES

A. Deluxe Console | You're in control with the deluxe

- **B. Co-Captain's Chair I** Enjoy cruising side-by-side with the comfort of a second high-back helm chair.
- **C. Rear Lounger I** Kick back and enjoy a lazy day on the water with these oversized, overstuffed rear loungers.
- **D** Bow Seating I Stretch out and get comfortable in the lounge-style seating with convenient cup holders close
- **E. Premium Audio System 1** Turn it up! Audio system features AM/FM and auxiliary port for MP3 player with four speakers.
- **F. Change Room I** Save space and still offer privacy thanks to the pop-up change room with storage net and room for an optional Porta Potti.