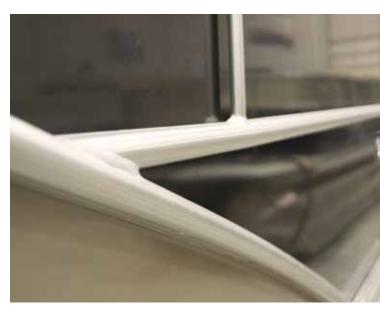

**Fence & Railing I** Features foam backing to prevent rattling and fully welded and anodized railing to add strength. Anodized welds are never painted. It's all backed by a 6-year warranty.

The Shape of Strength | Other manufacturers use C-channel and Z-channel designs which can require more cross members and provide less strength than Sylvan's hat-channel construction. And with imbalanced weight distribution, C- and Z-channel cross members are less able to withstand the forces exerted on the pontoon year after year.

**Thru-Bolted Transom I** Made of up to .190 gauge aluminum and supported with up to 20 stainless bolts to handle today's higher horsepower engines.

**4-PT Deck to Hull Fusion I** Sylvan deck brackets have 4-points of fusion for an extended area of contact with the tube. In addition to providing increased strength and support, this reduces frame twist and racking in rough water and guards against tube fatigue.