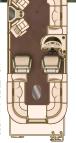

# LUXURY MEETS VELOCITY.

From thrilling performance, to lavish comfort, to stylish lighting, the extraordinary 2013 Mandalay is a new pontoon for a new generation.

|                      | 8525 LZ | 8525    | 8525 BAR | 8525 PORT | 8525 LZ PORT | 8523   | 8523 PORT |
|----------------------|---------|---------|----------|-----------|--------------|--------|-----------|
| OVERALL LENGTH       | 26' 10" | 26' 10" | 26' 10"  | 26'10"    | 26'10"       | 24'10" | 24' 10"   |
| BEAM                 | 102"    | 102"    | 102"     | 102"      | 102"         | 102"   | 102"      |
| TUBE DIAMETER        | 27"     | 27"     | 27"      | 27"       | 27"          | 27"    | 27"       |
| TUBE GAUGE           | .080"   | .080"   | .080"    | .080"     | .080"        | .080"  | .080"     |
| DRY WEIGHT LBS.      | 2575    | 2575    | 2575     | 2575      | 2575         | 2100   | 2100      |
| MAX. PERSONS         | 14      | 14      | 14       | 14        | 14           | 11     | 11        |
| MAX. CAP. LBS.       | 2650    | 2650    | 2650     | 2650      | 2650         | 2200   | 2200      |
| MAX. H.P.            | 200     | 200     | 200      | 200       | 200          | 150    | 150       |
| OPT. THIRD TUBE H.P. | 225     | 225     | 225      | 225       | 225          | 200    | 200       |
| FUEL CAPACITY GAL.   | 30      | 30      | 30       | 30        | 30           | 30     | 30        |
| BIMINI TOP SIZE      | 10'     | 10'     | 10'      | 10'       | 10'          | 10'    | 10'       |

### MANDALAY FEATURES

- **A. RPT Tube I** Better fuel efficiency and quicker planing for better performance with lower h.p. and a smoother, drier ride.
- B. Raised Deluxe Console | Get a clear, unobstructed view from Mandalav's raised console. Luxury extras include hydraulic steering, LED lighting, Humminbird® 385 GPS, cooler storage, lighted cup holders, premium audio with USB and J ports, glove box, windscreen, LED-backed rocker switches, chrome spoked wheel and a gauge package including tach, volt, speedometer with GPS digital readout, fuel, trim and depth gauges.
- **C. Furniture Group 1** Get comfy in these plush 42ml Vault Pillow Top vinyl seats with retractable armrests.
- **D. Rear Lounger I** Stretch out in total comfort with the spacious and versatile rear lounger featuring pull-out ottoman and cup holders.
- **E. Galley I** Full fiberglass with spacious countertops, pull-out cutting boards and LED lighting. An optional fridge adds a cool touch (except LZ models).
- F. Port Seating Model | Cruise in style with two high-back helm chairs complete with armrests and comfy 42ml vinyl, plus storage space and two lighted cup holders.
- **G. Movable Cup Holders I** Place your drink anywhere on the boat with 2 smart movable cup holders.
- H. Anodized Aluminum Swim Platform, Large Rear Platform, Ski Tow, Synthetic Teak, Underwater Lighting & Telescoping Ladder | Large swim platform features deepwater ladders for safety and convenience.
- I. 10" Bimini Top I Made of sturdy Vista canvas spanning 10 feet, Mandalay's top also features 11/4" tubing with stainless fixtures for strength, quick release and drop-down tow mode for convenience, and solution-dyed polyester that's ultra-wear resistant and color-fast to ensure color that lasts without bleeding.