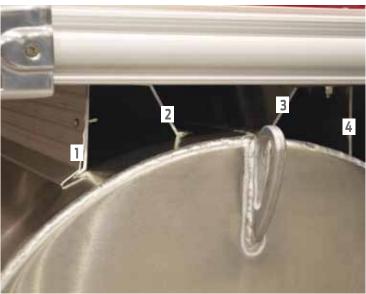

# **BUILT FOR** PFRFORMANCE.

At Sylvan, decades of boat-building experience have taught us one thing for sure — if you want to see true quality, simply take a closer look. Compare our hat-channel construction and cross channels with the foundations of other pontoons. Count the fasteners. Note the gauge of aluminum. In short, look at the details and you'll see everything you need to know. Which brings us to the other thing that sets us apart from the crowd. It takes a relentless commitment to quality to make one great pontoon.

**Hat-Channel** 

**Hat-Channel Construction 1** It all begins with .250 and .125 gauge aluminum hat channels that are 6" wide and secured with 8 bolts spanning across our 6" wide deck risers. This creates the widest base in the industry and gives our pontoons greater stability without adding unnecessary weight. Combine that with a .190 gauge aluminum transom that's through-bolted with up to 20 bolts and footed deck risers that prevent tube fatigue, and you see why Sylvan backs its industry-leading construction with a Limited Lifetime Warranty on every product.

**Fence & Railing I** Features foam backing to prevent rattling and fully welded and anodized railing to add strength. Anodized welds are never painted. It's all backed by a 6-year warranty.

The Shape of Strength | Other manufacturers use C-channel and Z-channel designs which can require more cross members and provide less strength than Sylvan's hat-channel construction. And with imbalanced weight distribution, C- and Z-channel cross members are less able to withstand the forces exerted on the pontoon year after year.

**Constructed for Endurance I** 3/4", 7-ply pressure treated plywood through-bolted and screwed to the hat channels to create the strongest seams in the industry.

**Quick Release Birnini Top I** Made of sturdy Vista canvas spanning 10 feet, our top also features 11/4" tubing with stainless fixtures for strength, guick release and drop-down tow mode for convenience, and solution-dyed polyester that's ultra wear resistant and color-fast to ensure color that lasts without bleeding.

**Thru-Bolted Transom I** Made of up to .190 gauge aluminum and supported with up to 20 stainless bolts to handle today's higher horsepower engines.

**4-PT Deck to Hull Fusion I** Sylvan deck brackets have 4-points of fusion for an extended area of contact with the tube. In addition to providing increased strength and support, this reduces frame twist and racking in rough water and guards against tube fatigue.