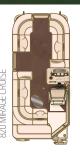

## CRUISING ATTITUDE.

Take the good life to the next level with a 2013 Mirage Cruise LE. It's all about choosing great Sylvan quality and reliability — and loading it up with jaw-dropping style.

|                      | 8524 LZ | 8524 LZ PORT | 8522 LZ | 8522 LZ PORT | 8522 CR | 8520 cr |
|----------------------|---------|--------------|---------|--------------|---------|---------|
| OVERALL LENGTH       | 25' 10" | 25' 10"      | 23' 10" | 23' 10"      | 23' 10" | 20' 10" |
| BEAM                 | 102"    | 102"         | 102"    | 102"         | 102"    | 102"    |
| TUBE DIAMETER        | 25"     | 25"          | 25"     | 25"          | 25"     | 25"     |
| TUBE GAUGE           | .080"   | .080"        | .080"   | .080"        | .080"   | .080"   |
| DRY WEIGHT LBS.      | 2380    | 2380         | 2295    | 2295         | 2200    | 1850    |
| MAX. PERSONS         | 13      | 13           | 12      | 12           | 12      | 10      |
| MAX. CAP. LBS.       | 2425    | 2425         | 2200    | 2200         | 2200    | 1990    |
| MAX. H.P.            | 150     | 150          | 150     | 150          | 150     | 115     |
| OPT. THIRD TUBE H.P. | 200     | 200          | 200     | 200          | 200     | 150     |
| FUEL CAPACITY GAL.   | 30      | 30           | 30      | 30           | 30      | 30      |
| BIMINI TOP SIZE      | 8' 6"   | 8' 6"        | 8' 6"   | 8' 6"        | 8' 6"   | 8' 6"   |
| DIIVIINI TOI SIZE    | 0 0     | 0 0          | 0 0     | 0 0          | 0 0     | 0 0     |

## CRUISING FOR TREMENDOUS VALUES.

Our value-minded Mirage lineup offers a wide range of floorplans and optional features so that you can create the perfect joy ride for your friends and family.

|                      | 8524 lz | 8524 LZ PORT | 8522 LZ | 8522 LZ PORT | 8522 cr | 8520 cr | 820 cr | 818 cr  |
|----------------------|---------|--------------|---------|--------------|---------|---------|--------|---------|
| OVERALL LENGTH       | 25' 10" | 25' 10"      | 23' 10" | 23' 10"      | 23'10"  | 20'10"  | 20'10" | 18' 10" |
| BEAM                 | 102"    | 102"         | 102"    | 102"         | 102"    | 102"    | 96"    | 96"     |
| TUBE DIAMETER        | 25"     | 25"          | 25"     | 25"          | 25"     | 25"     | 23"    | 23"     |
| TUBE GAUGE           | .080"   | .080"        | .080"   | .080"        | .080"   | .080"   | .080"  | .080"   |
| DRY WEIGHT LBS.      | 2380    | 2380         | 2295    | 2295         | 2200    | 1850    | 1850   | 1550    |
| MAX. PERSONS         | 13      | 13           | 12      | 12           | 12      | 10      | 9      | 8       |
| Max. Cap. LBS.       | 2425    | 2425         | 2200    | 2200         | 2200    | 1990    | 1710   | 1505    |
| MAX. H.P.            | 150     | 150          | 150     | 150          | 150     | 115     | 90     | 50      |
| OPT. THIRD TUBE H.P. | 200     | 200          | 200     | 200          | 200     | 150     | N/A    | N/A     |
| FUEL CAPACITY GAL.   | 30      | 30           | 30      | 30           | 30      | 30      | 30     | Opt.    |
| BIMINI TOP SIZE      | 8' 6"   | 8' 6"        | 8' 6"   | 8' 6"        | 8' 6"   | 8' 6"   | 8' 6"  | 8' 6"   |
|                      |         |              |         |              |         |         |        |         |