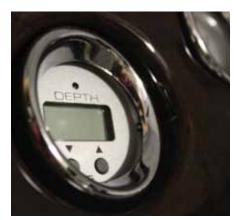

**Depth Gauge I** Cruise and fish with greater confidence in the shallows and around your favorite swimming spots.

Babbito Underdeck Lighting | Make night cruises more special than ever with cool blue LED underdeck lighting.