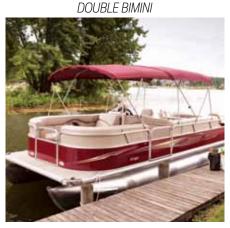

**Constructed for Endurance I** 3/4", 7-ply pressure treated plywood through-bolted and screwed to the hat channels to create the strongest seams in the industry.

**Quick Release Birnini Top I** Made of sturdy Vista canvas spanning 10 feet, our top also features 11/4" tubing with stainless fixtures for strength, guick release and drop-down tow mode for convenience, and solution-dyed polyester that's ultra wear resistant and color-fast to ensure color that lasts without bleeding.

### MANDALAY FEATURES

- **A. RPT Tube I** Better fuel efficiency and quicker planing for better performance with lower h.p. and a smoother, drier ride.
- B. Raised Deluxe Console | Get a clear, unobstructed view from Mandalav's raised console. Luxury extras include hydraulic steering, LED lighting, Humminbird® 385 GPS, cooler storage, lighted cup holders, premium audio with USB and J ports, glove box, windscreen, LED-backed rocker switches, chrome spoked wheel and a gauge package including tach, volt, speedometer with GPS digital readout, fuel, trim and depth gauges.
- **C. Furniture Group 1** Get comfy in these plush 42ml Vault Pillow Top vinyl seats with retractable armrests.
- **D. Rear Lounger I** Stretch out in total comfort with the spacious and versatile rear lounger featuring pull-out ottoman and cup holders.
- **E. Galley I** Full fiberglass with spacious countertops, pull-out cutting boards and LED lighting. An optional fridge adds a cool touch (except LZ models).
- F. Port Seating Model | Cruise in style with two high-back helm chairs complete with armrests and comfy 42ml vinyl, plus storage space and two lighted cup holders.
- **G. Movable Cup Holders I** Place your drink anywhere on the boat with 2 smart movable cup holders.
- H. Anodized Aluminum Swim Platform, Large Rear Platform, Ski Tow, Synthetic Teak, Underwater Lighting & Telescoping Ladder | Large swim platform features deepwater ladders for safety and convenience.
- I. 10" Bimini Top I Made of sturdy Vista canvas spanning 10 feet, Mandalay's top also features 11/4" tubing with stainless fixtures for strength, quick release and drop-down tow mode for convenience, and solution-dyed polyester that's ultra-wear resistant and color-fast to ensure color that lasts without bleeding.