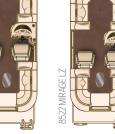

## CRUISING ATTITUDE.

Take the good life to the next level with a 2013 Mirage Cruise LE. It's all about choosing great Sylvan quality and reliability — and loading it up with jaw-dropping style.

|                      | 8524 LZ | 8524 LZ PORT | 8522 LZ | 8522 LZ PORT | 8522 CR | 8520 cr |
|----------------------|---------|--------------|---------|--------------|---------|---------|
| OVERALL LENGTH       | 25' 10" | 25' 10"      | 23' 10" | 23' 10"      | 23' 10" | 20' 10" |
| BEAM                 | 102"    | 102"         | 102"    | 102"         | 102"    | 102"    |
| TUBE DIAMETER        | 25"     | 25"          | 25"     | 25"          | 25"     | 25"     |
| TUBE GAUGE           | .080"   | .080"        | .080"   | .080"        | .080"   | .080"   |
| DRY WEIGHT LBS.      | 2380    | 2380         | 2295    | 2295         | 2200    | 1850    |
| MAX. PERSONS         | 13      | 13           | 12      | 12           | 12      | 10      |
| MAX. CAP. LBS.       | 2425    | 2425         | 2200    | 2200         | 2200    | 1990    |
| MAX. H.P.            | 150     | 150          | 150     | 150          | 150     | 115     |
| OPT. THIRD TUBE H.P. | 200     | 200          | 200     | 200          | 200     | 150     |
| FUEL CAPACITY GAL.   | 30      | 30           | 30      | 30           | 30      | 30      |
| BIMINI TOP SIZE      | 8' 6"   | 8' 6"        | 8' 6"   | 8' 6"        | 8' 6"   | 8' 6"   |
| DIIVIINI TOI SIZE    | 0 0     | 0 0          | 0 0     | 0 0          | 0 0     | 0 0     |

### LE PACKAGE

Take your Mirage Cruise to the next level with the smart and stylish LE Package that includes upgraded Sand Dollar furniture, premium 28 oz. Tru Mica carpet, high-back helm chair with armrests, mood lighting, an enhanced console with tilt steering, a chrome spoked steering wheel and a gauge package with speedometer, tach, trim and volt gauges.

Ask your dealer for more information on how to get even more from Mirage Cruise with our package upgrade.

MIRAGE CRUISE LE FEATURES

**A. Console I** Take control with this full fiberglass console featuring tilt wheel, chrome-accented speedometer, trim and volt gauges and a premium audio system with MP3 port. There's also a full windscreen and cooler storage.