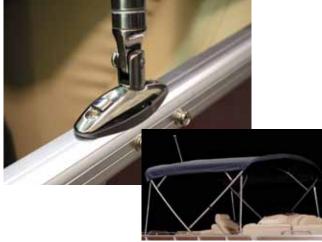

**Constructed for Endurance I** 3/4", 7-ply pressure treated plywood through-bolted and screwed to the hat channels to create the strongest seams in the industry.

**Quick Release Birnini Top I** Made of sturdy Vista canvas spanning 10 feet, our top also features 11/4" tubing with stainless fixtures for strength, guick release and drop-down tow mode for convenience, and solution-dyed polyester that's ultra wear resistant and color-fast to ensure color that lasts without bleeding.

### MANDALAY FEATURES

- **A. RPT Tube I** Better fuel efficiency and quicker planing for better performance with lower h.p. and a smoother, drier ride.
- B. Raised Deluxe Console | Get a clear, unobstructed view from Mandalav's raised console. Luxury extras include hydraulic steering, LED lighting, Humminbird® 385 GPS, cooler storage, lighted cup holders, premium audio with USB and J ports, glove box, windscreen, LED-backed rocker switches, chrome spoked wheel and a gauge package including tach, volt, speedometer with GPS digital readout, fuel, trim and depth gauges.
- **C. Furniture Group 1** Get comfy in these plush 42ml Vault Pillow Top vinyl seats with retractable armrests.
- **D. Rear Lounger I** Stretch out in total comfort with the spacious and versatile rear lounger featuring pull-out ottoman and cup holders.
- **E. Galley I** Full fiberglass with spacious countertops, pull-out cutting boards and LED lighting. An optional fridge adds a cool touch (except LZ models).
- F. Port Seating Model | Cruise in style with two high-back helm chairs complete with armrests and comfy 42ml vinyl, plus storage space and two lighted cup holders.
- **G. Movable Cup Holders I** Place your drink anywhere on the boat with 2 smart movable cup holders.
- H. Anodized Aluminum Swim Platform, Large Rear Platform, Ski Tow, Synthetic Teak, Underwater Lighting & Telescoping Ladder | Large swim platform features deepwater ladders for safety and convenience.
- I. 10" Bimini Top I Made of sturdy Vista canvas spanning 10 feet, Mandalay's top also features 11/4" tubing with stainless fixtures for strength, quick release and drop-down tow mode for convenience, and solution-dyed polyester that's ultra-wear resistant and color-fast to ensure color that lasts without bleeding.