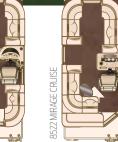

#### **ENHANCE PERFORMANCE** WITH OPTIONAL RPT

MIRAGE CRUISE LE 8522 LZ PORT

(SHOWN WITH OPTIONAL RPT TUBES

### LE PACKAGE

Take your Mirage Cruise to the next level with the smart and stylish LE Package that includes upgraded Sand Dollar furniture, premium 28 oz. Tru Mica carpet, high-back helm chair with armrests, mood lighting, an enhanced console with tilt steering, a chrome spoked steering wheel and a gauge package with speedometer, tach, trim and volt gauges.

Ask your dealer for more information on how to get even more from Mirage Cruise with our package upgrade.

MIRAGE CRUISE LE FEATURES

**A. Console I** Take control with this full fiberglass console featuring tilt wheel, chrome-accented speedometer, trim and volt gauges and a premium audio system with MP3 port. There's also a full windscreen and cooler storage.