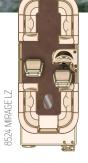

# LUXURY MEETS VELOCITY.

From thrilling performance, to lavish comfort, to stylish lighting, the extraordinary 2013 Mandalay is a new pontoon for a new generation.

|                      | 8525 LZ | 8525    | 8525 BAR | 8525 PORT | 8525 LZ PORT | 8523   | 8523 PORT |
|----------------------|---------|---------|----------|-----------|--------------|--------|-----------|
| OVERALL LENGTH       | 26' 10" | 26' 10" | 26' 10"  | 26'10"    | 26'10"       | 24'10" | 24' 10"   |
| BEAM                 | 102"    | 102"    | 102"     | 102"      | 102"         | 102"   | 102"      |
| TUBE DIAMETER        | 27"     | 27"     | 27"      | 27"       | 27"          | 27"    | 27"       |
| TUBE GAUGE           | .080"   | .080"   | .080"    | .080"     | .080"        | .080"  | .080"     |
| DRY WEIGHT LBS.      | 2575    | 2575    | 2575     | 2575      | 2575         | 2100   | 2100      |
| MAX. PERSONS         | 14      | 14      | 14       | 14        | 14           | 11     | 11        |
| MAX. CAP. LBS.       | 2650    | 2650    | 2650     | 2650      | 2650         | 2200   | 2200      |
| MAX. H.P.            | 200     | 200     | 200      | 200       | 200          | 150    | 150       |
| OPT. THIRD TUBE H.P. | 225     | 225     | 225      | 225       | 225          | 200    | 200       |
| FUEL CAPACITY GAL.   | 30      | 30      | 30       | 30        | 30           | 30     | 30        |
| BIMINI TOP SIZE      | 10'     | 10'     | 10'      | 10'       | 10'          | 10'    | 10'       |