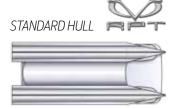

#### STANDARD HULL

TWO .080 ROUND TUBES Great for all-around boating

PERFORMANCE: O FUEL ECONOMY: O HANDLING: 🗘

#### STANDARD HULL

TWO .080 ROUND TUBES Great for all-around boating

PERFORMANCE: ♥ FUEL ECONOMY: ♥ HANDLING: 🗘

LIFT: O

#### STANDARD HULL

TWO .080 ROUND TUBES Great for all-around boating

HANDLING: 🗘

PERFORMANCE: ♥ FUEL ECONOMY: ♥ LIFT: O

#### STANDARD HULL

TWO .080 ROUND TUBES Great for all-around boating

HANDLING: 🗘