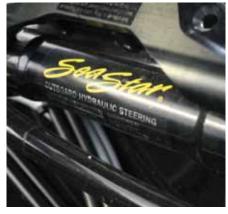

**Sea Star Hydraulic I** SeaStar hydraulic steering offers easy turning.

Extended Swim Platform | Through-bolted and braced to the deck, this sturdy extended swim platform is perfect for water sports.

**30" Gate Seat I** Add to your comfort and seating arrangement with this convenient seat that can be placed in front of the bow gate.