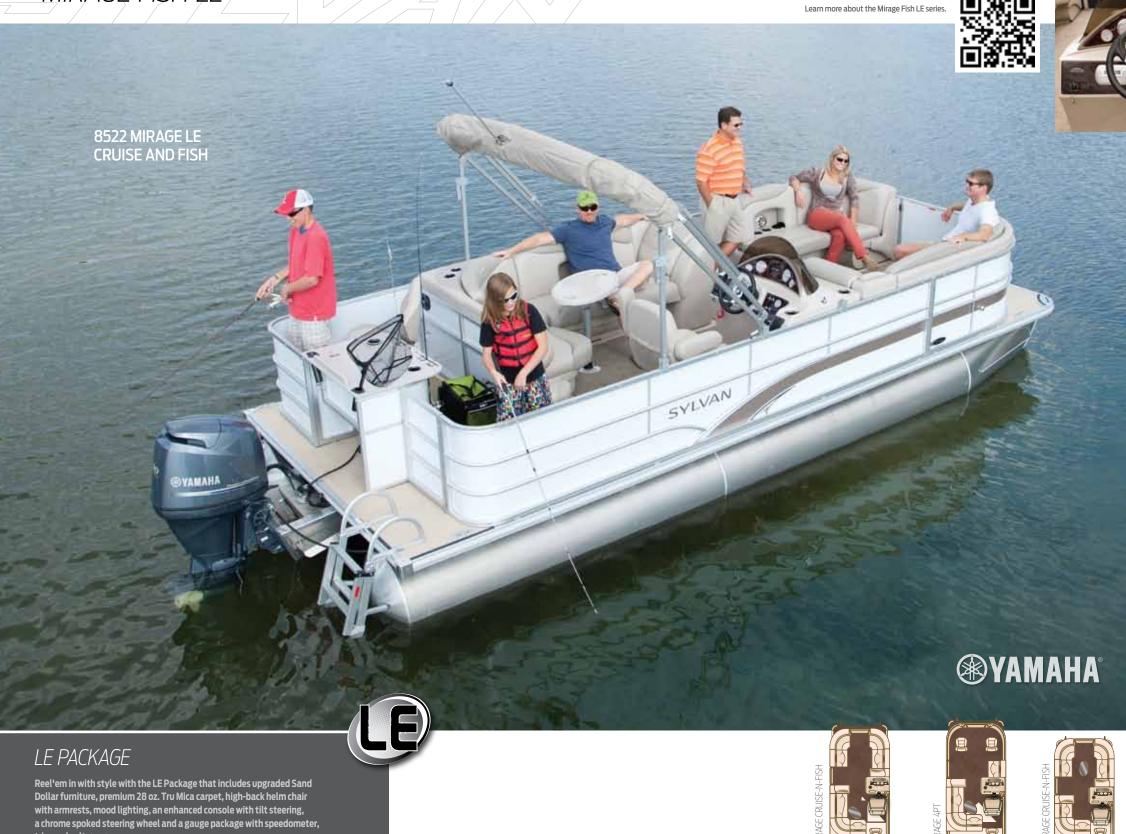

## REEL IN THE VERSATILITY.

Great fishing and family fun come together in the 2013 Mirage Fish LE. Serious anglers get serious amenities and plenty of elbow room, and the whole family will enjoy the excitement of cruising and watersports.

Ask your dealer for more information on how to get even more from Mirage Fish

with our package upgrade.

MIRAGE FISH LE FEATURES

**A. Console I** Take control with this full fiberglass console featuring tilt wheel, chrome-accented speedometer, trim and volt gauges, cooler storage and a premium audio

**B. LE Furniture I** Luxurious and durable, with recessed

C. Speaker/Cupholders | The recessed design conveniently

**D. Package Mood Lighting I** Make night cruises more

special than ever with cool blue LED underdeck lighting. **E. Deluxe Fishing Seat I** Fish in comfort with wood-free, ergonomically designed deluxe fishing seats.

F. Lake Water Wash Down (Optional) | Pressurized hose offers an easy way to rinse the deck after fishing trips.

**G. Lockable Rod Storage I** Keep your rods safely locked

**H. Fishing Station Livewell I** An aerated livewell keeps

I. Under Console Storage | This additional storage space

is an ideal place to keep your cooler.

system with MP3 port.

away when not in use.

your catch fresh.

speakers and pillow soft lounges.

houses speakers and cupholders.