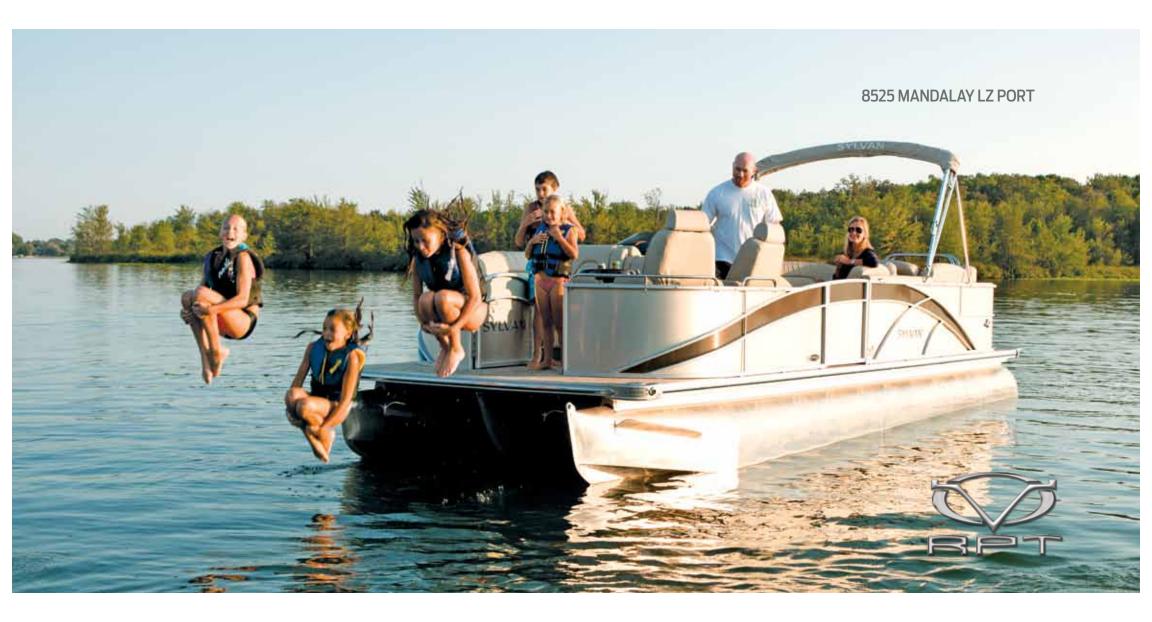

# LUXURY MEETS VELOCITY.

From thrilling performance, to lavish comfort, to stylish lighting, the extraordinary 2013 Mandalay is a new pontoon for a new generation.

|                      | 8525 LZ | 8525    | 8525 BAR | 8525 PORT | 8525 LZ PORT | 8523   | 8523 PORT |
|----------------------|---------|---------|----------|-----------|--------------|--------|-----------|
| OVERALL LENGTH       | 26' 10" | 26' 10" | 26' 10"  | 26'10"    | 26'10"       | 24'10" | 24' 10"   |
| BEAM                 | 102"    | 102"    | 102"     | 102"      | 102"         | 102"   | 102"      |
| TUBE DIAMETER        | 27"     | 27"     | 27"      | 27"       | 27"          | 27"    | 27"       |
| TUBE GAUGE           | .080"   | .080"   | .080"    | .080"     | .080"        | .080"  | .080"     |
| DRY WEIGHT LBS.      | 2575    | 2575    | 2575     | 2575      | 2575         | 2100   | 2100      |
| MAX. PERSONS         | 14      | 14      | 14       | 14        | 14           | 11     | 11        |
| MAX. CAP. LBS.       | 2650    | 2650    | 2650     | 2650      | 2650         | 2200   | 2200      |
| MAX. H.P.            | 200     | 200     | 200      | 200       | 200          | 150    | 150       |
| OPT. THIRD TUBE H.P. | 225     | 225     | 225      | 225       | 225          | 200    | 200       |
| FUEL CAPACITY GAL.   | 30      | 30      | 30       | 30        | 30           | 30     | 30        |
| BIMINI TOP SIZE      | 10'     | 10'     | 10'      | 10'       | 10'          | 10'    | 10'       |

### MANDALAY FEATURES

- **A. RPT Tube I** Better fuel efficiency and quicker planing for better performance with lower h.p. and a smoother, drier ride.
- B. Raised Deluxe Console | Get a clear, unobstructed view from Mandalav's raised console. Luxury extras include hydraulic steering, LED lighting, Humminbird® 385 GPS, cooler storage, lighted cup holders, premium audio with USB and J ports, glove box, windscreen, LED-backed rocker switches, chrome spoked wheel and a gauge package including tach, volt, speedometer with GPS digital readout, fuel, trim and depth gauges.
- **C. Furniture Group 1** Get comfy in these plush 42ml Vault Pillow Top vinyl seats with retractable armrests.
- **D. Rear Lounger I** Stretch out in total comfort with the spacious and versatile rear lounger featuring pull-out ottoman and cup holders.
- **E. Galley I** Full fiberglass with spacious countertops, pull-out cutting boards and LED lighting. An optional fridge adds a cool touch (except LZ models).
- F. Port Seating Model | Cruise in style with two high-back helm chairs complete with armrests and comfy 42ml vinyl, plus storage space and two lighted cup holders.
- **G. Movable Cup Holders I** Place your drink anywhere on the boat with 2 smart movable cup holders.
- H. Anodized Aluminum Swim Platform, Large Rear Platform, Ski Tow, Synthetic Teak, Underwater Lighting & Telescoping Ladder | Large swim platform features deepwater ladders for safety and convenience.
- I. 10" Bimini Top I Made of sturdy Vista canvas spanning 10 feet, Mandalay's top also features 11/4" tubing with stainless fixtures for strength, quick release and drop-down tow mode for convenience, and solution-dyed polyester that's ultra-wear resistant and color-fast to ensure color that lasts without bleeding.