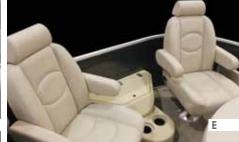

- **A. Spacers I** Between the fence bottom and the deck allow water to drain easily and cut drving time in half.
- **B. Superior Upholstery** I Covered by a 6-year warranty. We use only the finest quality, UV stabilized, marine-grade 42 ml vinyl, automotive grade pigments and a Stain Resistant Topcoat. Herringbone backing provides "no-sag" recovery while biocide-treated foam and stainless fixtures add durability. To help it all last, our bases are designed with a moat system that directs water away from the seat and off the boat.
- **C. Protected Stern Boarding Area I** Available in synthetic teak on the Mandalay series or durable vinyl on the Signature and Mirage series. Either way, it provides a great place to dry off after swimming or tubing.
- **D. Premium Appointments I** Include custom corner castings, padded interiors, LED lighting, pop-up cleats, mahogany accents, stainless hardware and extended swim platform.
- **E. EZ Gate Lift** I Incorporates safety and convenience with style. The ingenious heavy-duty piano hinge lifts up and out to create a safe environment that still only requires one hand for easy loading and unloading.
- **F. Tubes I** Both RPT and traditional tubes, are made with one-piece .080 gauge aluminum with full-length keels and sturdy deck risers. Backed by a Limited Lifetime Warranty.
- **G. Multiple Floor Plans I** Great configurations for cruising and fishing.