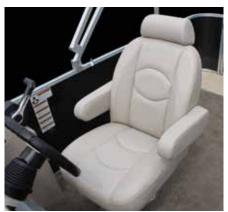

**Cooler Table I** Combine expanded cooler storage with the convenience of a table top.

**Reclining Helm Chair I** For the ultimate in comfort, choose the reclining helm chair with slider, armrests and a headrest. Standard on Mandalay and Signature, optional on Mirage Cruise & Mirage Fish.