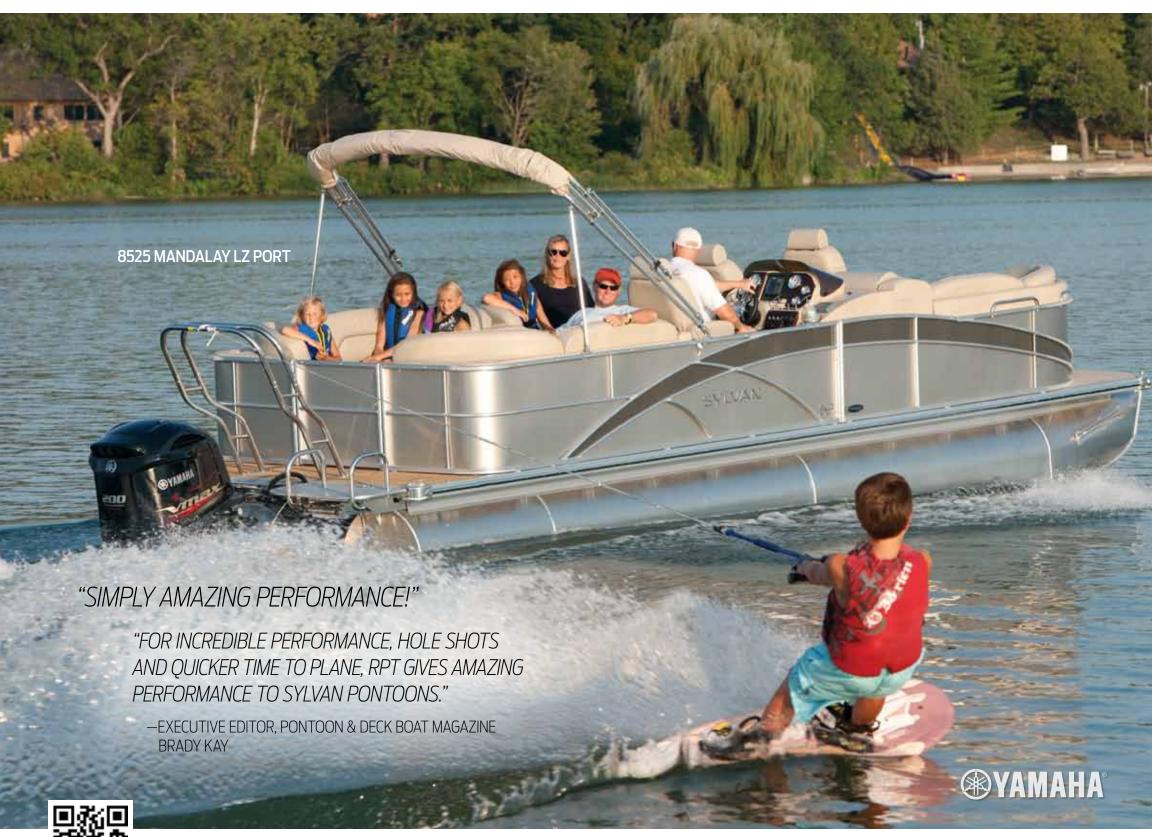

### THE REVOLUTION IS HERE.

With Revolutionary Planing Technology (RPT) Sylvan changes everything about pontoon performance. Our exclusive tube design slices through the water with sports car handling and runabout exhilaration. The unique V-shaped tube provides increased top speed per horsepower and dramatically improved fuel efficiency. RPT is a revolution in pontoon performance. And it's only from Sylvan.

# LUXURY MEETS VELOCITY.

From thrilling performance, to lavish comfort, to stylish lighting, the extraordinary 2013 Mandalay is a new pontoon for a new generation.

|                      | 8525 LZ | 8525    | 8525 BAR | 8525 PORT | 8525 LZ PORT | 8523   | 8523 PORT |
|----------------------|---------|---------|----------|-----------|--------------|--------|-----------|
| OVERALL LENGTH       | 26' 10" | 26' 10" | 26' 10"  | 26'10"    | 26'10"       | 24'10" | 24' 10"   |
| BEAM                 | 102"    | 102"    | 102"     | 102"      | 102"         | 102"   | 102"      |
| TUBE DIAMETER        | 27"     | 27"     | 27"      | 27"       | 27"          | 27"    | 27"       |
| TUBE GAUGE           | .080"   | .080"   | .080"    | .080"     | .080"        | .080"  | .080"     |
| DRY WEIGHT LBS.      | 2575    | 2575    | 2575     | 2575      | 2575         | 2100   | 2100      |
| MAX. PERSONS         | 14      | 14      | 14       | 14        | 14           | 11     | 11        |
| MAX. CAP. LBS.       | 2650    | 2650    | 2650     | 2650      | 2650         | 2200   | 2200      |
| MAX. H.P.            | 200     | 200     | 200      | 200       | 200          | 150    | 150       |
| OPT. THIRD TUBE H.P. | 225     | 225     | 225      | 225       | 225          | 200    | 200       |
| FUEL CAPACITY GAL.   | 30      | 30      | 30       | 30        | 30           | 30     | 30        |
| BIMINI TOP SIZE      | 10'     | 10'     | 10'      | 10'       | 10'          | 10'    | 10'       |

### MANDALAY FEATURES

- **A. RPT Tube I** Better fuel efficiency and quicker planing for better performance with lower h.p. and a smoother, drier ride.
- B. Raised Deluxe Console | Get a clear, unobstructed view from Mandalav's raised console. Luxury extras include hydraulic steering, LED lighting, Humminbird® 385 GPS, cooler storage, lighted cup holders, premium audio with USB and J ports, glove box, windscreen, LED-backed rocker switches, chrome spoked wheel and a gauge package including tach, volt, speedometer with GPS digital readout, fuel, trim and depth gauges.
- **C. Furniture Group 1** Get comfy in these plush 42ml Vault Pillow Top vinyl seats with retractable armrests.
- **D. Rear Lounger I** Stretch out in total comfort with the spacious and versatile rear lounger featuring pull-out ottoman and cup holders.
- **E. Galley I** Full fiberglass with spacious countertops, pull-out cutting boards and LED lighting. An optional fridge adds a cool touch (except LZ models).
- F. Port Seating Model | Cruise in style with two high-back helm chairs complete with armrests and comfy 42ml vinyl, plus storage space and two lighted cup holders.
- **G. Movable Cup Holders I** Place your drink anywhere on the boat with 2 smart movable cup holders.
- H. Anodized Aluminum Swim Platform, Large Rear Platform, Ski Tow, Synthetic Teak, Underwater Lighting & Telescoping Ladder | Large swim platform features deepwater ladders for safety and convenience.
- I. 10" Bimini Top I Made of sturdy Vista canvas spanning 10 feet, Mandalay's top also features 11/4" tubing with stainless fixtures for strength, quick release and drop-down tow mode for convenience, and solution-dyed polyester that's ultra-wear resistant and color-fast to ensure color that lasts without bleeding.