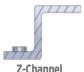

**Fence & Railing I** Features foam backing to prevent rattling and fully welded and anodized railing to add strength. Anodized welds are never painted. It's all backed by a 6-year warranty.

The Shape of Strength | Other manufacturers use C-channel and Z-channel designs which can require more cross members and provide less strength than Sylvan's hat-channel construction. And with imbalanced weight distribution, C- and Z-channel cross members are less able to withstand the forces exerted on the pontoon year after year.