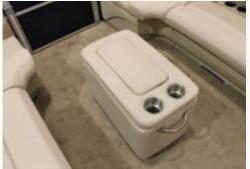

REFRIGERATOR

This space-saving refrigerator is the ultimate in stylish convenience.

**CENTER TUBE STORAGE** 

Available with the third tube option, this practical storage area is large enough for skis, ropes and life jackets.

**COOLER TABLE** 

Combine expanded cooler storage with the convenience of a table top.

RECLINING HIGH-BACK HELM CHAIR GALLEY

For the ultimate in comfort, choose the reclining helm chair with slider, armrests and a headrest. Standard on Mandalay and S. Series, optional on Mirage Cruise and Mirage Fish.