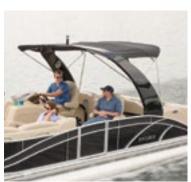

Full fiberglass with spacious countertops, pull-out cutting boards and LED lighting. An optional fridge adds a cool touch.

**SPORT ARCH** 

This acrylic shade features a retractable Bimini top to provide protection from the sun. Optional on Mandalay Sportlounger models and S. Series models.