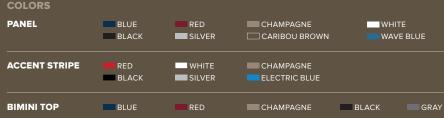

## **COLORS**

From panel colors and graphics to interior accents,
Sylvan gives you the freedom to customize
a color scheme that reflects your style and
personality. Want to go for the bold? We've got
it. Prefer refined elegance? It's all up to you.

| PANEL         | BLUE  | RED    | CHAMPAGNE     |
|---------------|-------|--------|---------------|
|               | BLACK | SILVER | CARIBOU BROW  |
| ACCENT STRIPE | RED   | WHITE  | LIME          |
| ACCENT STRIFE | BLACK | SILVER |               |
|               | BLACK | SILVER | ELECTRIC BLUE |
| BIMINI TOP    | BLUE  | RED    | CHAMPAGNE     |

CHAMPAGNE CARIBOU BROWN

WHITE **□** WAVE BLUE

BLACK GRAY