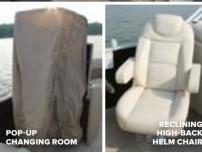

**COOLER TABLE** 

Combine expanded cooler storage with the convenience of a table top.

RECLINING HIGH-BACK HELM CHAIR GALLEY

For the ultimate in comfort, choose the reclining helm chair with slider, armrests and a headrest. Standard on Mandalay and S. Series, optional on Mirage Cruise and Mirage Fish.

**FOUR-STEP TELESCOPING LADDER** 

Enjoy the convenience of this telescoping four-step, stainless steel ladder.

**SKI PYLON** 

Jump into water sports with a removable ski pylon that's bolted through the deck for maximum strength.