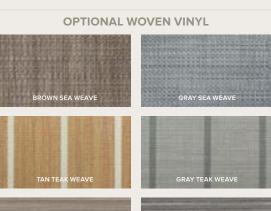

#### **FLOORING**

- SNAP-IN CARPET
- SEA WEAVE
- BAMBOO WEAVE
- V-TEAK

#### FLOORING FULL, FRONT ¾, OR AFT ¼

- SNAP-IN CARPET
- 28 OZ. CARPET UPGRADE
- SEA WEAVE
- BAMBOO WEAVE
- V-TEAK
- SYNTHETIC TEAK

#### **FLOORING**

FULL, FRONT ¾, OR AFT ¼

- SNAP-IN CARPET
- 28 OZ. CARPET UPGRADE

- BAMBOO WEAVE
- V-TEAK SYNTHETIC TEAK

#### FLOORING Full, Front ¾, or Aft ¼

- SNAP-IN CARPET
- 28 OZ. CARPET UPGRADE
- BAMBOO WEAVE
- SYNTHETIC TEAK

- SEASTAR™ HYDRAULIC
- POWER ASSIST

- BAMBOO WEAVE
- V-TEAK
- SYNTHETIC TEAK