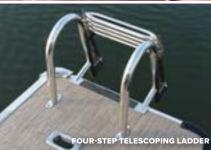

**FOUR-STEP TELESCOPING LADDER** 

Enjoy the convenience of this telescoping four-step, stainless steel ladder.

**SKI PYLON** 

Jump into water sports with a removable ski pylon that's bolted through the deck for maximum strength.