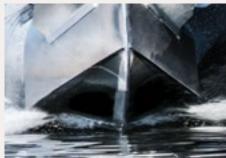

Game-changing Sylvan performance rides on RPT Revolutionary Planing Technology tubes. The "V" shape allows the pontoon to lift and plane across the water with sportboat-style speed and handling. In fact, you get increased top speed per horsepower and dramatically improved fuel efficiency — which is perfect for great days of tow sports and cruising.

**OURS** Lifts and planes across the water

**RPT NOSE CONE CONSTRUCTION** 

- 1 NOSE CONE STRUT
- 2 4PT FUSION ON RISER BRACKETS
- 3 .100 GAUGE ALUMINUM NOSE CONE
- 4 INTERNAL BULKHEAD
- **5** NOSE CONE RIBS
- 6 FULL LENGTH KEEL