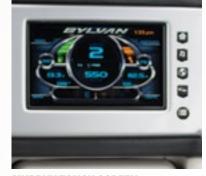

## **MURPHY TOUCH SCREEN SYSTEM**

Select Sylvan models are available with state-of-the-art navigation, critical engine information and advanced entertainment controls at your fingertips. Highlights of the Murphy Touch Screen control system include:

- Displays for all gauges and engine functions and air/water temperatures
- · GPS with chart plotter and compass heading
- Stereo remote with Bluetooth® and three video inputs
- Controls for all exterior/interior accent lights
- · If applicable, controls for freshwater pump, bilge pump, refrigerator and power bimini top

#### **MURPHY TOUCH SCREEN**

Select Sylvan pontoon models are available with a Murphy Touch Screen control system, putting a wide range of features at your fingertips.