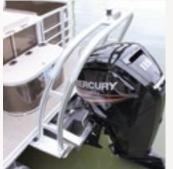

**EXTENDED SWIM PLATFORM** 

Through-bolted and braced to the deck, this sturdy extended swim platform is perfect for water sports.

BABBITO UNDERDECK LIGHTING

Make night cruises more special than ever with cool blue LED underdeck lighting.