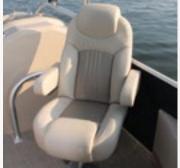

**COOLER TABLE** 

Combine expanded cooler storage with the convenience of a table top.

RECLINING HIGH-BACK HELM CHAIR GALLEY

For the ultimate in comfort, choose the reclining helm chair with slider, armrests and a headrest. Standard on Mandalay and S. Series, optional on Mirage Cruise and Mirage Fish.