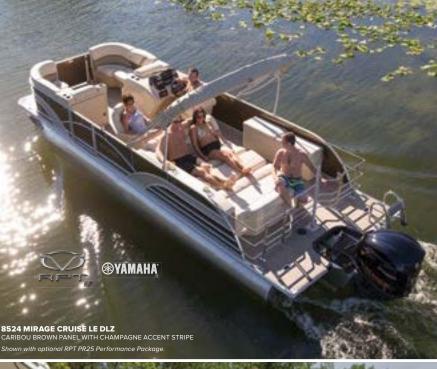

# SUN SEEKER. FUN SEEKER.

RANGE OF FLOORPLAN OPTIONS // OVERALL VALUE // HIGHLY CUSTOMIZABLE

Experience best-in-class comfort and versatility in the value-minded Mirage Cruise series. Discover the difference that Sylvan craftsmanship makes in thoughtful design details like the contoured fiberglass helm, enhanced bar layout and stunning new interior. Customize your ride with extended deck space and under sundeck storage and change room. Choose from an array of flooring and panel color options and let the cruising begin.

# MIRAGE CRUISE

The popular Mirage Cruise LE series delivers state-of-the-art styling and entertainment at an exceptional pontoon value. Abundant design enhancements include a standard tan interior theme, new executive-style furniture, sporty rails, extended decks, and exciting color and graphic options. Navigate like a pro with an optional raised helm and sleek new fiberglass console featuring oversized flush mount displays and a Torcello wheel. Newly redesigned Entertainer and Portside Bar models round out the impressive lineup.