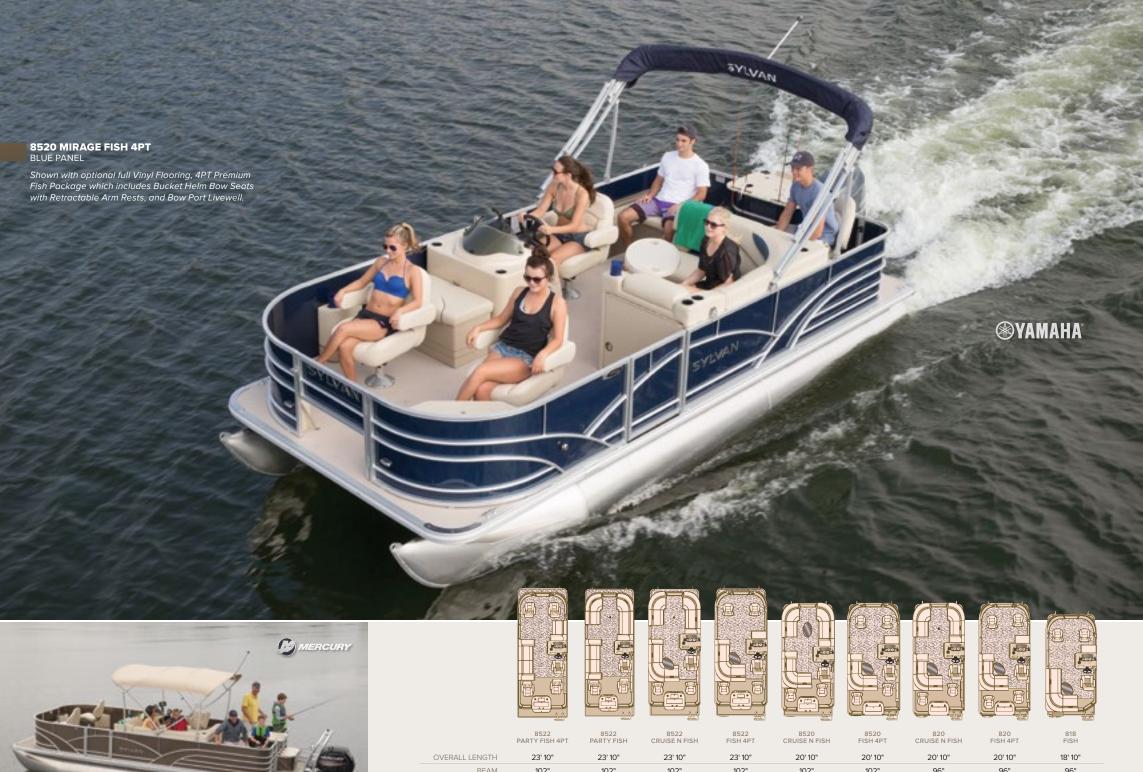

#### STANDARD HULL STYLE

PERFORMANCE: © HANDLING:

FUEL ECONOMY: **②** 

TWO .080 ROUND TUBES great for all-around boating

|                     | 8522<br>PARTY FISH 4PT | 8522<br>PARTY FISH | 8522<br>CRUISE N FISH | 8520<br>CRUISE N FISH |
|---------------------|------------------------|--------------------|-----------------------|-----------------------|
| OVERALL LENGTH      | 23' 10"                | 23' 10"            | 23' 10"               | 20' 10"               |
| BEAM                | 102"                   | 102"               | 102"                  | 102"                  |
| TUBE DIAMETER       | 25"                    | 25"                | 25"                   | 25"                   |
| TUBE GAUGE          | .080"                  | .080"              | .080"                 | .080"                 |
| DRY WEIGHT LB       | 2100                   | 2100               | 2100                  | 1850                  |
| MAX. PERSONS        | 12                     | 12                 | 12                    | 10                    |
| MAX. CAP. LB        | 1650                   | 1650               | 1650                  | 1410                  |
| MAX. HP             | 150                    | 150                | 150                   | 125                   |
| OPT. THIRD TUBE HP  | 250                    | 250                | 250                   | 200                   |
| *FUEL CAPACITY GAL. | 30                     | 30                 | 30                    | 20                    |
| BIMINI TOP SIZE     | 8' 6"                  | 8' 6"              | 8' 6"                 | 8' 6"                 |

|                     | 8522<br>PARTY FISH 4PT | 8522<br>PARTY FISH | 8522<br>CRUISE N FISH | 8522<br>FISH 4PT | 8520<br>CRUISE N FISH | 8520<br>FISH 4PT | 820<br>CRUISE N FISH | 820<br>FISH 4PT | 818<br>FISH |
|---------------------|------------------------|--------------------|-----------------------|------------------|-----------------------|------------------|----------------------|-----------------|-------------|
| OVERALL LENGTH      | 23' 10"                | 23' 10"            | 23' 10"               | 23' 10"          | 20' 10"               | 20' 10"          | 20' 10"              | 20' 10"         | 18' 10"     |
| BEAM                | 102"                   | 102"               | 102"                  | 102"             | 102"                  | 102"             | 96"                  | 96"             | 96"         |
| TUBE DIAMETER       | 25"                    | 25"                | 25"                   | 25"              | 25"                   | 25"              | 23"                  | 23"             | 23"         |
| TUBE GAUGE          | .080"                  | .080"              | .080"                 | .080"            | .080"                 | .080"            | .080"                | .080"           | .080"       |
| DRY WEIGHT LB       | 2100                   | 2100               | 2100                  | 2100             | 1850                  | 1850             | 1675                 | 1675            | 1425        |
| MAX. PERSONS        | 12                     | 12                 | 12                    | 12               | 10                    | 10               | 9                    | 9               | 8           |
| MAX. CAP. LB        | 1650                   | 1650               | 1650                  | 1650             | 1410                  | 1410             | 1270                 | 1270            | 1075        |
| MAX. HP             | 150                    | 150                | 150                   | 150              | 125                   | 125              | 115                  | 90              | 60          |
| OPT. THIRD TUBE HP  | 250                    | 250                | 250                   | 250              | 200                   | 200              | 200                  | N/A             | N/A         |
| *FUEL CAPACITY GAL. | 30                     | 30                 | 30                    | 30               | 20                    | 20               | 30                   | 30              | OPT.        |
| BIMINI TOP SIZE     | 8' 6"                  | 8' 6"              | 8' 6"                 | 8' 6"            | 8' 6"                 | 8' 6"            | 8' 6"                | 8' 6"           | 8' 6"       |