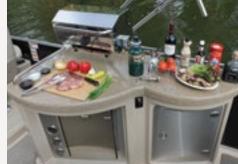

Full fiberglass with spacious countertops, pull-out cutting boards and LED lighting. An optional fridge adds a cool touch.

**SPORT ARCH** 

This acrylic shade features a retractable Bimini top to provide protection from the sun. Optional on Mandalay Sportlounger models and S. Series models.