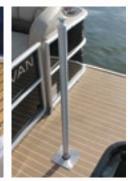

SKI TOW BAR

This incredibly rugged and very stylish tow bar gets the rope above the motor and wake and will pull you anywhere you want to go.

**UNDERDECK SKI TOW** 

Our range of optional watersport accessories includes this spacesaving underdeck mounted ski tow.