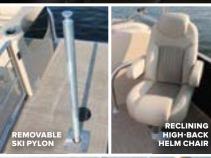

**COOLER TABLE** 

Combine expanded cooler storage with the convenience of a table top.

RECLINING HIGH-BACK HELM CHAIR GALLEY

For the ultimate in comfort, choose the reclining helm chair with slider, armrests and a headrest. Standard on Mandalay and S. Series, optional on Mirage Cruise and Mirage Fish.

**FOUR-STEP TELESCOPING LADDER** 

Enjoy the convenience of this telescoping four-step, stainless steel ladder.

**SKI PYLON** 

Jump into water sports with a removable ski pylon that's bolted through the deck for maximum strength.