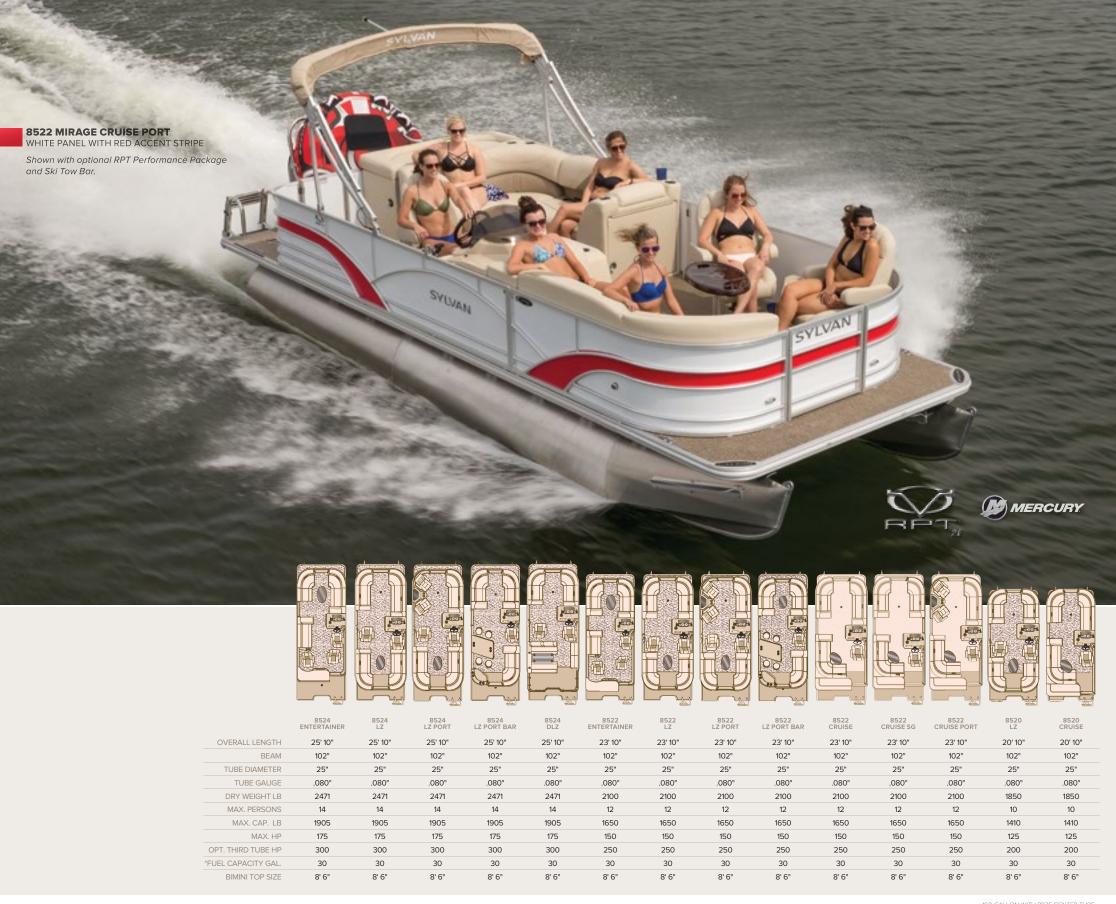

#### STANDARD HULL STYLE

PERFORMANCE: © HANDLING:

FUEL ECONOMY: **②** 

TWO .080 ROUND TUBES great for all-around boating

|                     | 8522<br>PARTY FISH 4PT | 8522<br>PARTY FISH | 8522<br>CRUISE N FISH | 8520<br>CRUISE N FISH |
|---------------------|------------------------|--------------------|-----------------------|-----------------------|
| OVERALL LENGTH      | 23' 10"                | 23' 10"            | 23' 10"               | 20' 10"               |
| BEAM                | 102"                   | 102"               | 102"                  | 102"                  |
| TUBE DIAMETER       | 25"                    | 25"                | 25"                   | 25"                   |
| TUBE GAUGE          | .080"                  | .080"              | .080"                 | .080"                 |
| DRY WEIGHT LB       | 2100                   | 2100               | 2100                  | 1850                  |
| MAX. PERSONS        | 12                     | 12                 | 12                    | 10                    |
| MAX. CAP. LB        | 1650                   | 1650               | 1650                  | 1410                  |
| MAX. HP             | 150                    | 150                | 150                   | 125                   |
| OPT. THIRD TUBE HP  | 250                    | 250                | 250                   | 200                   |
| *FUEL CAPACITY GAL. | 30                     | 30                 | 30                    | 20                    |
| BIMINI TOP SIZE     | 8' 6"                  | 8' 6"              | 8' 6"                 | 8' 6"                 |

|                     | 8522<br>PARTY FISH 4PT | 8522<br>PARTY FISH | 8522<br>CRUISE N FISH | 8522<br>FISH 4PT | 8520<br>CRUISE N FISH | 8520<br>FISH 4PT | 820<br>CRUISE N FISH | 820<br>FISH 4PT | 818<br>FISH |
|---------------------|------------------------|--------------------|-----------------------|------------------|-----------------------|------------------|----------------------|-----------------|-------------|
| OVERALL LENGTH      | 23' 10"                | 23' 10"            | 23' 10"               | 23' 10"          | 20' 10"               | 20' 10"          | 20' 10"              | 20' 10"         | 18' 10"     |
| BEAM                | 102"                   | 102"               | 102"                  | 102"             | 102"                  | 102"             | 96"                  | 96"             | 96"         |
| TUBE DIAMETER       | 25"                    | 25"                | 25"                   | 25"              | 25"                   | 25"              | 23"                  | 23"             | 23"         |
| TUBE GAUGE          | .080"                  | .080"              | .080"                 | .080"            | .080"                 | .080"            | .080"                | .080"           | .080"       |
| DRY WEIGHT LB       | 2100                   | 2100               | 2100                  | 2100             | 1850                  | 1850             | 1675                 | 1675            | 1425        |
| MAX. PERSONS        | 12                     | 12                 | 12                    | 12               | 10                    | 10               | 9                    | 9               | 8           |
| MAX. CAP. LB        | 1650                   | 1650               | 1650                  | 1650             | 1410                  | 1410             | 1270                 | 1270            | 1075        |
| MAX. HP             | 150                    | 150                | 150                   | 150              | 125                   | 125              | 115                  | 90              | 60          |
| OPT. THIRD TUBE HP  | 250                    | 250                | 250                   | 250              | 200                   | 200              | 200                  | N/A             | N/A         |
| *FUEL CAPACITY GAL. | 30                     | 30                 | 30                    | 30               | 20                    | 20               | 30                   | 30              | OPT.        |
| BIMINI TOP SIZE     | 8' 6"                  | 8' 6"              | 8' 6"                 | 8' 6"            | 8' 6"                 | 8' 6"            | 8' 6"                | 8' 6"           | 8' 6"       |