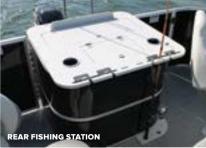

REAR FISHING STATION WITH ROD HOLDERS AND LIVEWELL

#### **ELECTRICAL**

REAR FISHING STATION WITH ROD HOLDERS AND LIVEWELL (N/A ON 818)

- TROLLING MOTOR PLUG
- GPS/FISH FINDER COMBO
- GAUGE PACKAGE SPEED, VOLT AND TRIM GAUGES
- INFINITY PRV350 STEREO (SiriusXM° ready)
- BAZOOKA TUBE SUBWOOFER
- DEPTH GAUGE
- TRIM GAUGE
- BABBITO UNDERDECK BLUE LED LIGHTS
- 2 EXTRA SPEAKERS
- · LIGHTED CONSOLE CUP
- REAR-FACING SPEAKERS
   WITH REMOTE TOUCH PAD