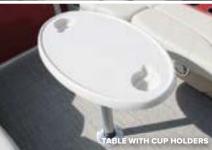

**COOLER TABLE** 

Combine expanded cooler storage with the convenience of a table top.

RECLINING HIGH-BACK HELM CHAIR GALLEY

For the ultimate in comfort, choose the reclining helm chair with slider, armrests and a headrest. Standard on Mandalay and S. Series, optional on Mirage Cruise and Mirage Fish.