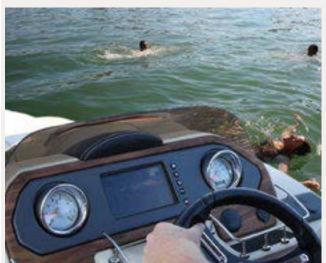

### **BIGGIE VISION CAMERA SYSTEM**

Our exclusive 3-camera system enhances safety by providing a view of activity behind the boat during swimming and watersports and eliminating blind spots while docking.