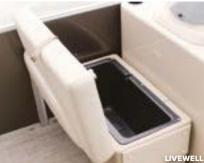

REAR FISHING STATION WITH ROD HOLDERS AND LIVEWELL

#### **ELECTRICAL**

REAR FISHING STATION WITH ROD HOLDERS AND LIVEWELL (N/A ON 818)

- TROLLING MOTOR PLUG
- GPS/FISH FINDER COMBO
- GAUGE PACKAGE SPEED, VOLT AND TRIM GAUGES
- INFINITY PRV350 STEREO (SiriusXM° ready)
- BAZOOKA TUBE SUBWOOFER
- DEPTH GAUGE
- TRIM GAUGE
- BABBITO UNDERDECK BLUE LED LIGHTS
- 2 EXTRA SPEAKERS
- · LIGHTED CONSOLE CUP
- REAR-FACING SPEAKERS
   WITH REMOTE TOUCH PAD