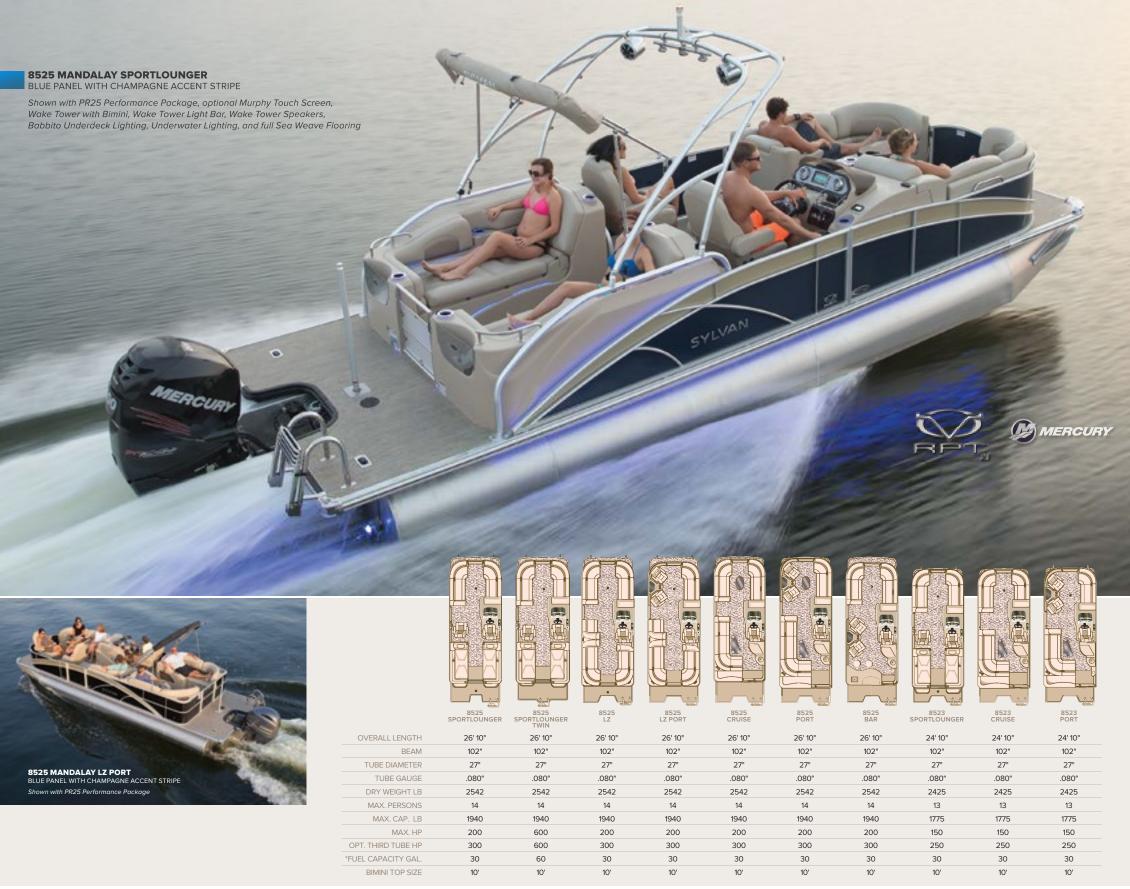

## MANDALAY

LIFETIME +6 WARRANTY | RPT TUBES | PERFORMANCE SHIELD | RAISED HELM CONSOLE HIGH-BACK HELM CHAIR WITH HEADREST AND RETRACTABLE ARMRESTS 10' COLOR-COORDINATED BIMINI TOP | 28 OZ. SCULPTURED CARPET SYNTHETIC TEAK AFT FLOORING | FULL "HEAVY HAT" CHANNEL UNDERSTRUCTURE FOUR-STEP TELESCOPING BOARDING LADDER | POLK AM/FM STEREO WITH BLUETOOTH\* AND SIRIUS XM\* SATELLITE READY | HYDRAULIC STEERING FLIP-UP COLOR-COORDINATED CHANGE ROOM | HUMMINBIRD™ GPS/FISH FINDER WALK-IN CHANGE ROOM (8525, 8525 PORT, 8523 AND 8523 PORT)