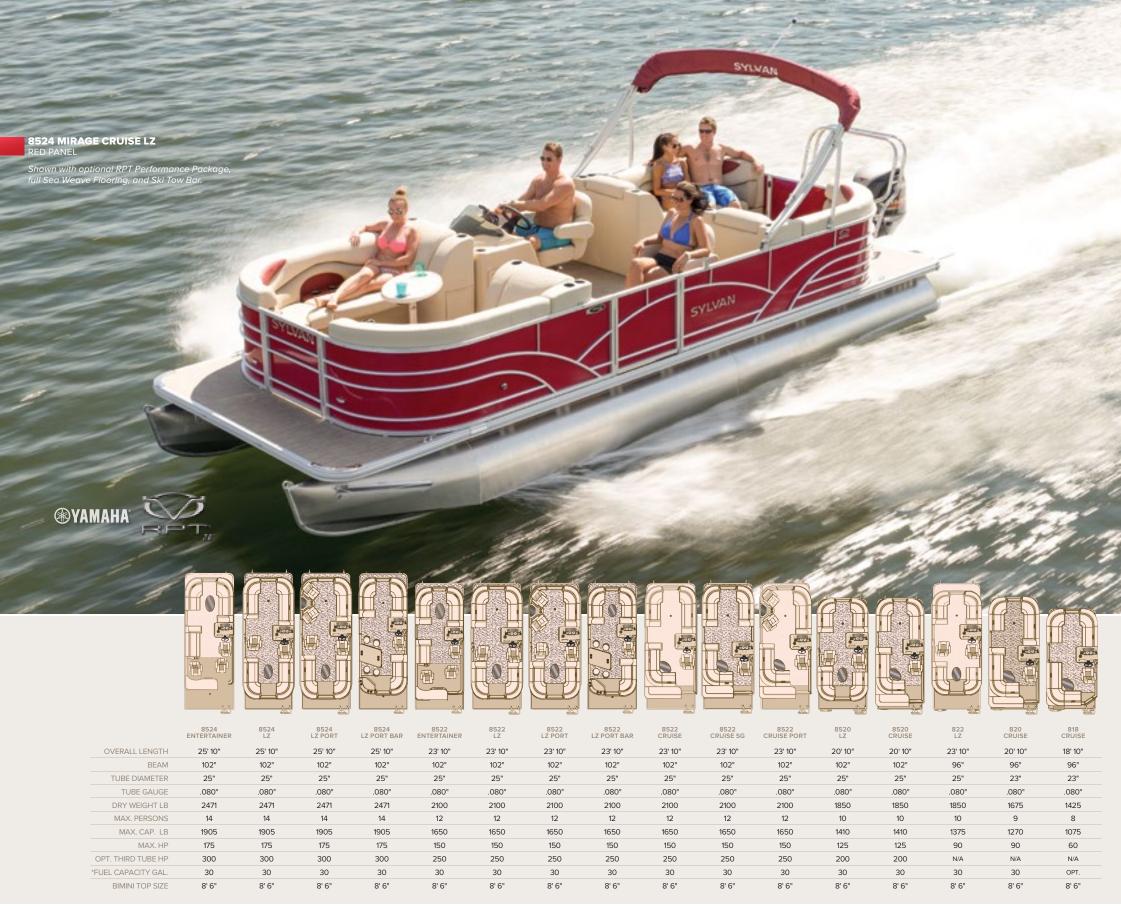

# MIRAGE CRUISE

The popular Mirage Cruise LE series delivers state-of-the-art styling and entertainment at an exceptional pontoon value. Abundant design enhancements include a standard gray interior theme, new executive-style furniture, sporty rails, extended decks, and exciting color and graphic options. Navigate like a pro with an optional raised helm and sleek new fiberglass console featuring oversized flush mount displays and a Torcello wheel. Newly redesigned Entertainer and Portside Bar models round out the impressive lineup.

#### **STANDARDS**

LIFETIME +6 WARRANTY | GRAY INTERIOR THEME

HIGH-BACK HELM CHAIR WITH HEADREST AND RETRACTABLE ARMRESTS

FULL FIBERGLASS CONSOLE WITH SPEEDOMETER, TACHOMETER, TRIM AND VOLT GAUGES

COLOR-COORDINATED BIMINI TOP 24 OZ. SCULPTURED CARPET

SEA WEAVE AFT FLOORING | INFINITY PRV250 AM/FM STEREO WITH BLUETOOTH\* CONCEALED MOOD LIGHTING | EXTREME STEERING | FOUR-STEP TELESCOPING

BOARDING LADDER | FLIP-UP COLOR-COORDINATED CHANGE ROOM