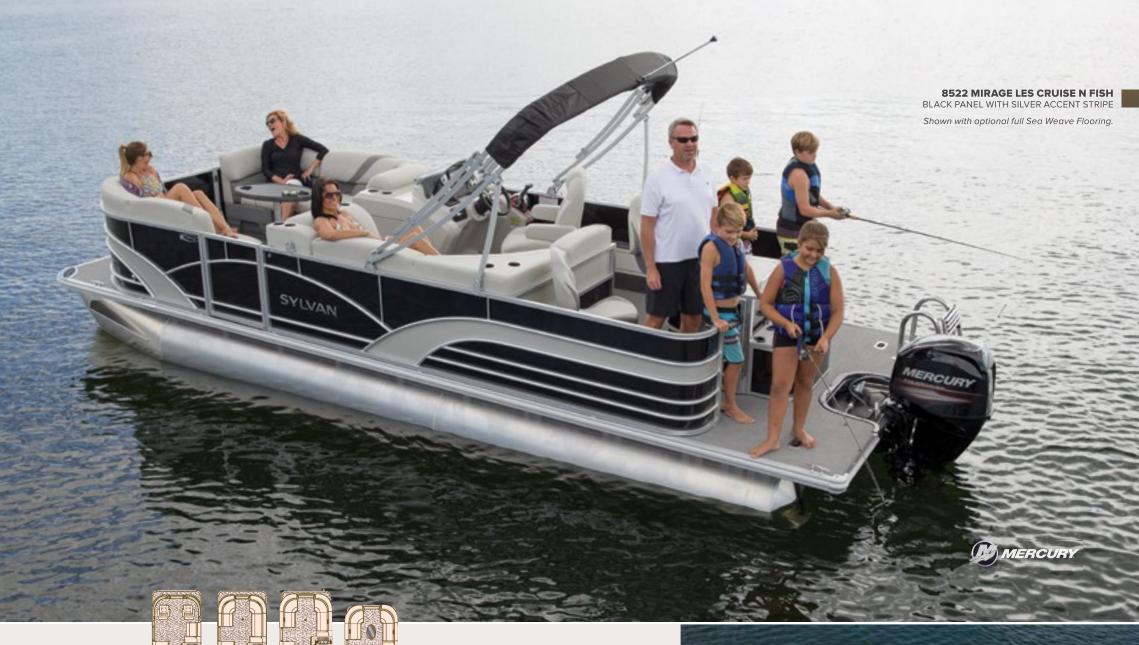

## MIRAGE FISH

Packed with amenities, the Mirage Fish series combines the excitement of a sporty cruiser and the fishing experience with a deluxe fish center and easy-access dual stern gate layout. Attractive flooring and panel color options let you design a custom look, while the extended deck option allows for additional seating and additional crew. Weather and spray won't dampen the fun with the contoured fiberglass helm ready to keep the captain dry and happy.

#### **STANDARDS**

LIFETIME +6 WARRANTY | BUCKET HELM CHAIR WITH HEADREST AND RETRACTABLE ARMRESTS FULL FIBERGLASS CONSOLE WITH TACHOMETER | COLOR-COORDINATED BIMINI TOP 22 OZ. SCULPTURED CARPET | SEA WEAVE AFT FLOORING | PRV19 AM/FM STEREO WITH BLUETOOTH\* | FIVE-STEP ALUMINUM REAR BOARDING LADDER FLIP-UP COLOR-COORDINATED CHANGE ROOM (N/A ON 818) | LOCKABLE ROD STORAGE