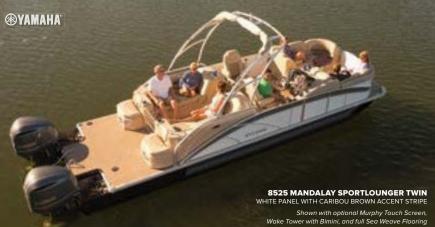

UNSURPASSED COMFORT // GROUNDBREAKING TECHNOLOGY // THRILLING PERFORMANCE

Not for the fainthearted, the 2017 Mandalay is meticulously engineered to deliver an exhilarating custom pontoon experience. Performance enthusiasts will instantly connect with the leading edge RPT tube configurations, hydraulic steering and next-generation Murphy Touch Screen that puts every command within arm's reach. The ergonomic sculpted console, executive helm station and pillow-top upholstered loungers go the distance with first-class comfort.

Accommodate the crew with an extended swim platform and optional synthetic teak flooring specially designed for water sports. A sleek arch tower option and stylish 10' bimini provide enhanced shade for all-day comfort.

## MANDALAY

LIFETIME +6 WARRANTY | RPT TUBES | PERFORMANCE SHIELD | RAISED HELM CONSOLE HIGH-BACK HELM CHAIR WITH HEADREST AND RETRACTABLE ARMRESTS 10' COLOR-COORDINATED BIMINI TOP | 28 OZ. SCULPTURED CARPET SYNTHETIC TEAK AFT FLOORING | FULL "HEAVY HAT" CHANNEL UNDERSTRUCTURE FOUR-STEP TELESCOPING BOARDING LADDER | POLK AM/FM STEREO WITH BLUETOOTH\* AND SIRIUS XM\* SATELLITE READY | HYDRAULIC STEERING FLIP-UP COLOR-COORDINATED CHANGE ROOM | HUMMINBIRD™ GPS/FISH FINDER WALK-IN CHANGE ROOM (8525, 8525 PORT, 8523 AND 8523 PORT)