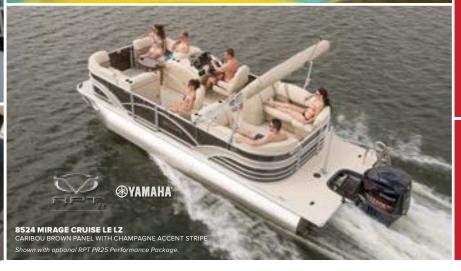

# MIRAGE CRUISE

The popular Mirage Cruise LE series delivers state-of-the-art styling and entertainment at an exceptional pontoon value. Abundant design enhancements include a standard gray interior theme, new executive-style furniture, sporty rails, extended decks, and exciting color and graphic options. Navigate like a pro with an optional raised helm and sleek new fiberglass console featuring oversized flush mount displays and a Torcello wheel. Newly redesigned Entertainer and Portside Bar models round out the impressive lineup.