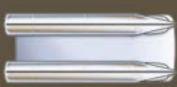

Game-changing Sylvan performance rides on RPT Revolutionary Planing Technology tubes. The "V" shape allows the pontoon to lift and plane across the water with sportboat-style speed and handling. In fact, you get increased top speed per horsepower and dramatically improved fuel efficiency — which is perfect for great days of tow sports and cruising.

**OURS** Lifts and planes across the water

**RPT NOSE CONE CONSTRUCTION** 

- 1 NOSE CONE STRUT
- 2 4PT FUSION ON RISER BRACKETS
- 3 .100 GAUGE ALUMINUM NOSE CONE
- 4 INTERNAL BULKHEAD
- **5** NOSE CONE RIBS
- 6 FULL LENGTH KEEL