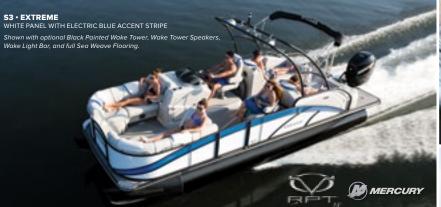

## **EXTREME PACKAGE**

#### **STANDARD HULL STYLE**

TWO .080 "V" SHAPED TUBES WITH .100 GAUGE NOSE CONE

Planing performance, faster speed, lower horsepower; and Performance Shield for better water flow