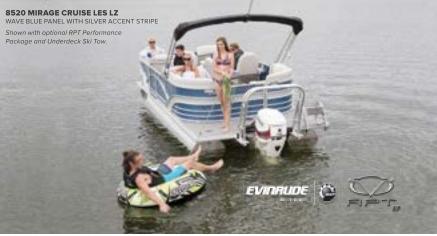

# SUN SEEKER. FUN SEEKER.

RANGE OF FLOORPLAN OPTIONS // OVERALL VALUE // HIGHLY CUSTOMIZABLE

Experience best-in-class comfort and versatility in the value-minded Mirage Cruise series. Discover the difference that Sylvan craftsmanship makes in thoughtful design details like the contoured fiberglass helm, enhanced bar layout and stunning new interior. Customize your ride with extended deck space and under sundeck storage and change room. Choose from an array of flooring and panel color options and let the cruising begin.

# MIRAGE CRUISE

The popular Mirage Cruise LE series delivers state-of-the-art styling and entertainment at an exceptional pontoon value. Abundant design enhancements include a standard tan interior theme, new executive-style furniture, sporty rails, extended decks, and exciting color and graphic options. Navigate like a pro with an optional raised helm and sleek new fiberglass console featuring oversized flush mount displays and a Torcello wheel. Newly redesigned Entertainer and Portside Bar models round out the impressive lineup.