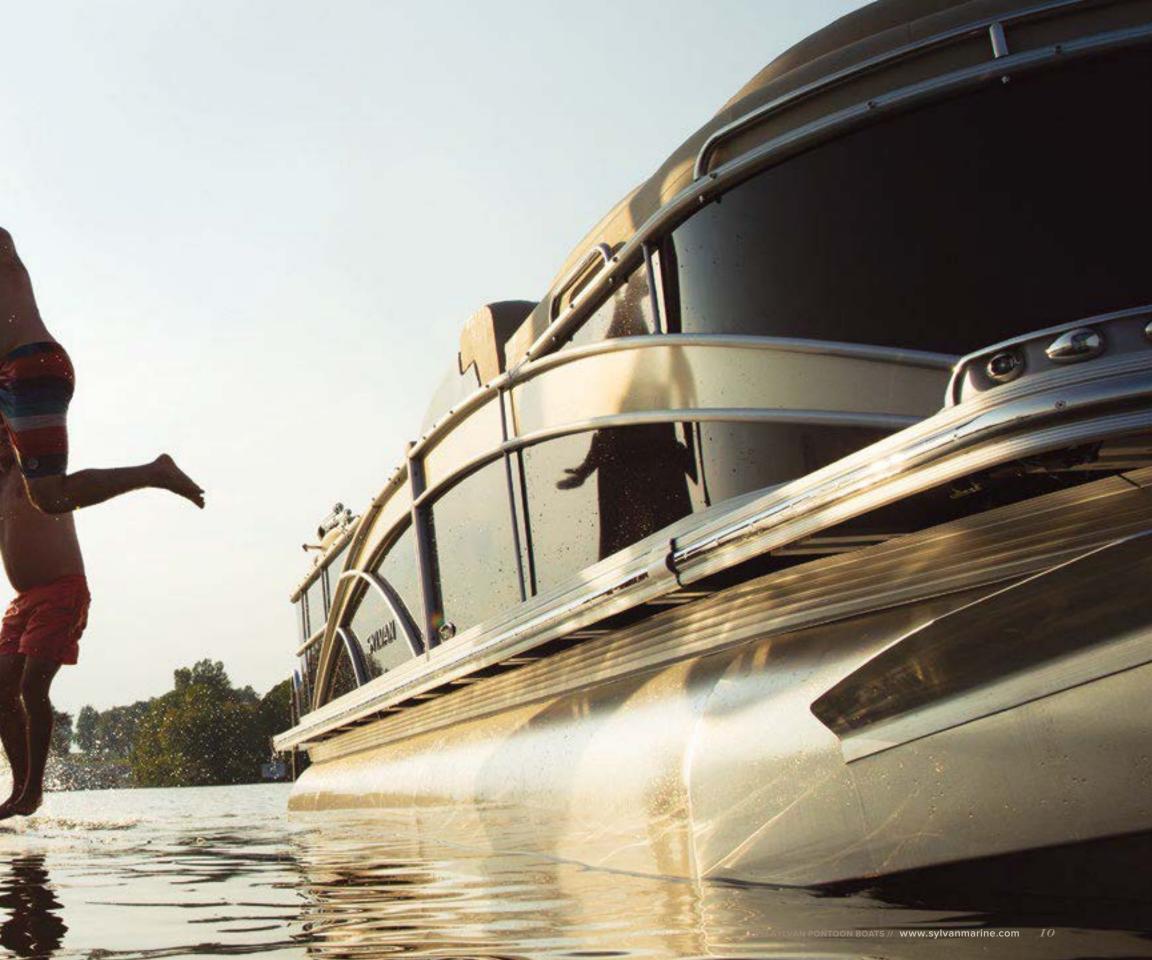

UNSURPASSED COMFORT // GROUNDBREAKING TECHNOLOGY // THRILLING PERFORMANCE

Not for the fainthearted, the 2017 Mandalay is meticulously engineered to deliver an exhilarating custom pontoon experience. Performance enthusiasts will instantly connect with the leading edge RPT tube configurations, hydraulic steering and next-generation Murphy Touch Screen that puts every command within arm's reach. The ergonomic sculpted console, executive helm station and pillow-top upholstered loungers go the distance with first-class comfort.

Accommodate the crew with an extended swim platform and optional synthetic teak flooring specially designed for water sports. A sleek arch tower option and stylish 10' bimini provide enhanced shade for all-day comfort.

## MANDALAY

LIFETIME +6 WARRANTY | RPT TUBES | PERFORMANCE SHIELD | RAISED HELM CONSOLE HIGH-BACK HELM CHAIR WITH HEADREST AND RETRACTABLE ARMRESTS 10' COLOR-COORDINATED BIMINI TOP | 28 OZ. SCULPTURED CARPET SYNTHETIC TEAK AFT FLOORING | FULL "HEAVY HAT" CHANNEL UNDERSTRUCTURE FOUR-STEP TELESCOPING BOARDING LADDER | POLK AM/FM STEREO WITH BLUETOOTH\* AND SIRIUS XM\* SATELLITE READY | HYDRAULIC STEERING FLIP-UP COLOR-COORDINATED CHANGE ROOM | HUMMINBIRD™ GPS/FISH FINDER WALK-IN CHANGE ROOM (8525, 8525 PORT, 8523 AND 8523 PORT)