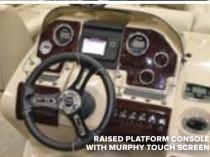

#### **MURPHY TOUCH SCREEN**

Select Sylvan pontoon models are available with a Murphy Touch Screen control system, putting a wide range of features at your fingertips.