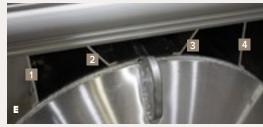

**OURS** Lifts and planes across the water

**RPT NOSE CONE CONSTRUCTION** 

- 1 NOSE CONE STRUT
- 2 4PT FUSION ON RISER BRACKETS
- 3 .100 GAUGE ALUMINUM NOSE CONE
- 4 INTERNAL BULKHEAD
- **5** NOSE CONE RIBS
- 6 FULL LENGTH KEEL