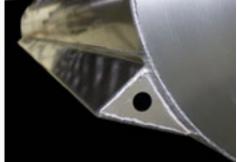

**OURS** Lifts and planes across the water

**RPT NOSE CONE CONSTRUCTION** 

- 1 NOSE CONE STRUT
- 2 4PT FUSION ON RISER BRACKETS
- 3 .100 GAUGE ALUMINUM NOSE CONE
- 4 INTERNAL BULKHEAD
- **5** NOSE CONE RIBS
- 6 FULL LENGTH KEEL