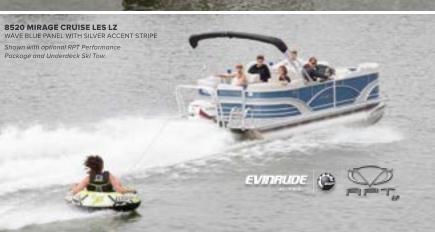

# SUN SEEKER. FUN SEEKER.

RANGE OF FLOORPLAN OPTIONS // OVERALL VALUE // HIGHLY CUSTOMIZABLE

Experience best-in-class comfort and versatility in the value-minded Mirage Cruise series. Discover the difference that Sylvan craftsmanship makes in thoughtful design details like the contoured fiberglass helm, enhanced bar layout and stunning new interior. Customize your ride with extended deck space and under sundeck storage and change room. Choose from an array of flooring and panel color options and let the cruising begin.

# MIRAGE CRUISE

The popular Mirage Cruise LE series delivers state-of-the-art styling and entertainment at an exceptional pontoon value. Abundant design enhancements include a standard tan interior theme, new executive-style furniture, sporty rails, extended decks, and exciting color and graphic options. Navigate like a pro with an optional raised helm and sleek new fiberglass console featuring oversized flush mount displays and a Torcello wheel. Newly redesigned Entertainer and Portside Bar models round out the impressive lineup.

#### **PERFORMANCE PACKAGES**

- BIG WATER EDITION
- PERFORMANCE PACKAGE
- RPT PERFORMANCE PACKAGE
- RPT PR25 PERFORMANCE

#### **MISCELLANEOUS**

- SKI TOW BAR
- UNDERDECK SKI TOW
- TABLE KIT
- PORTA POTTI®
- COOLER TABLE
- 30" GATE CHAIR
- FULL "HEAVY HAT" CHANNEL UNDERSTRUCTURE