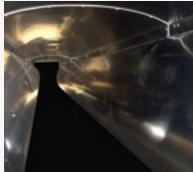

**OURS** Lifts and planes across the water

**RPT NOSE CONE CONSTRUCTION** 

- 1 NOSE CONE STRUT
- 2 4PT FUSION ON RISER BRACKETS
- 3 .100 GAUGE ALUMINUM NOSE CONE
- 4 INTERNAL BULKHEAD
- **5** NOSE CONE RIBS
- 6 FULL LENGTH KEEL