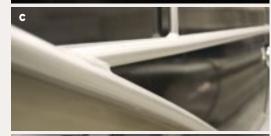

#### **C** FENCE AND RAILING

Features foam backing to prevent rattling and fully welded and anodized railing to add strength. Anodized welds are never painted. It's all backed by a 6-year warranty.