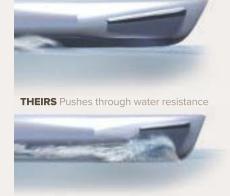

Game-changing Sylvan performance rides on RPT Revolutionary Planing Technology tubes. The "V" shape allows the pontoon to lift and plane across the water with sportboat-style speed and handling. In fact, you get increased top speed per horsepower and dramatically improved fuel efficiency — which is perfect for great days of tow sports and cruising.

**OURS** Lifts and planes across the water

**RPT NOSE CONE CONSTRUCTION** 

- 1 NOSE CONE STRUT
- 2 4PT FUSION ON RISER BRACKETS
- 3 .100 GAUGE ALUMINUM NOSE CONE
- 4 INTERNAL BULKHEAD
- **5** NOSE CONE RIBS
- 6 FULL LENGTH KEEL