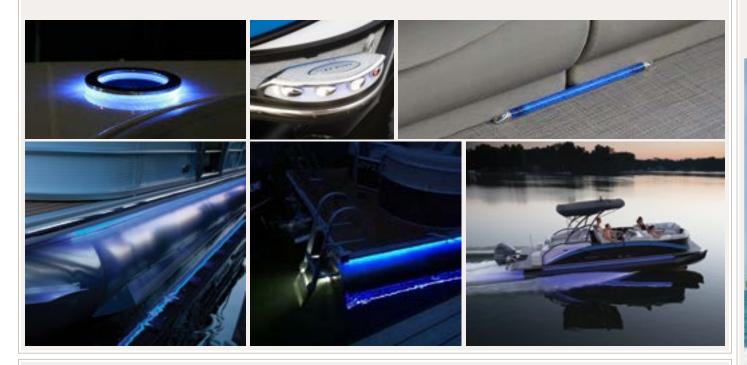

#### **ILLUMINATE**

Sylvan's advanced LED lighting both enhances your pontoon experience and offers additional safety. Choose from a wide selection of standard and optional lighting, from Babbito underdeck and underwater lighting, to interior courtesy and mood lights, to lighted cup holders and more.

**EXTENDED SWIM PLATFORM** 

Through-bolted and braced to the deck, this sturdy extended swim platform is perfect for water sports.

BABBITO UNDERDECK LIGHTING

Make night cruises more special than ever with cool blue LED underdeck lighting.