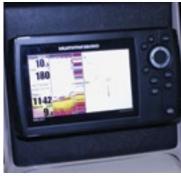

#### **HUMMINBIRD™ GPS/FISH FINDER**

Add an optional Humminbird GPS/ fish finder to the console to give you the advantage of a state-of-the-art sonar unit.