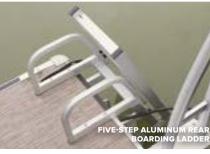

#### **STANDARDS**

LIFETIME +6 WARRANTY | BUCKET HELM CHAIR WITH HEADREST AND RETRACTABLE ARMRESTS FULL FIBERGLASS CONSOLE WITH TACHOMETER | COLOR-COORDINATED BIMINI TOP 22 OZ. SCULPTURED CARPET | SEA WEAVE AFT FLOORING | PRV19 AM/FM STEREO WITH BLUETOOTH\* | FIVE-STEP ALUMINUM REAR BOARDING LADDER FLIP-UP COLOR-COORDINATED CHANGE ROOM (N/A ON 818) | LOCKABLE ROD STORAGE

### MISCELLANEOUS

- HIGH-BACK HELM CHAIR • SKI TOW BAR
- UNDERDECK SKI TOW
- TABLE KIT
- PORTA POTTI® • COOLER TABLE
- 30" GATE CHAIR
- FULL "HEAVY HAT" CHANNEL UNDERSTRUCTURE
- STAINLESS STEEL FOUR-STEP LADDER