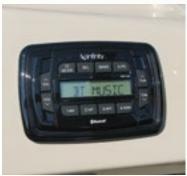

**INFINITY STEREO WITH BLUETOOTH**° Infinity's PRV250 marine digital media receiver gives you plenty of ways to enjoy music on your boat, plus the inputs

you'll need to expand your system later.

**REAR-FACING SPEAKERS** WITH REMOTE TOUCH PAD (LZ MODELS ONLY)