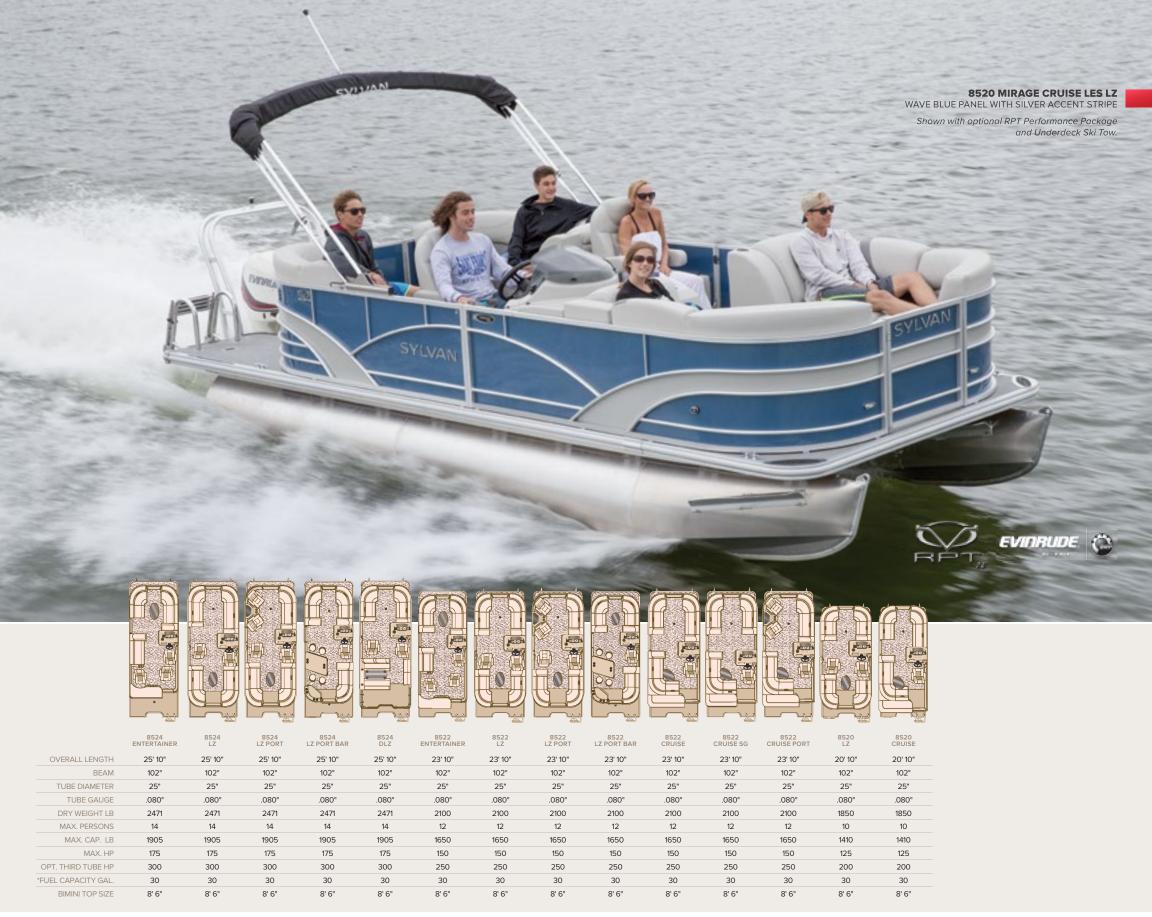

# SUN SEEKER. FUN SEEKER.

RANGE OF FLOORPLAN OPTIONS // OVERALL VALUE // HIGHLY CUSTOMIZABLE

Experience best-in-class comfort and versatility in the value-minded Mirage Cruise series. Discover the difference that Sylvan craftsmanship makes in thoughtful design details like the contoured fiberglass helm, enhanced bar layout and stunning new interior. Customize your ride with extended deck space and under sundeck storage and change room. Choose from an array of flooring and panel color options and let the cruising begin.

# MIRAGE CRUISE

The popular Mirage Cruise LE series delivers state-of-the-art styling and entertainment at an exceptional pontoon value. Abundant design enhancements include a standard tan interior theme, new executive-style furniture, sporty rails, extended decks, and exciting color and graphic options. Navigate like a pro with an optional raised helm and sleek new fiberglass console featuring oversized flush mount displays and a Torcello wheel. Newly redesigned Entertainer and Portside Bar models round out the impressive lineup.

#### **STANDARDS**

LIFETIME +6 WARRANTY | HIGH-BACK HELM CHAIR WITH HEADREST AND RETRACTABLE ARMRESTS | FULL FIBERGLASS CONSOLE WITH SPEEDOMETER, TACHOMETER, TRIM AND VOLT GAUGES COLOR-COORDINATED BIMINI TOP | 22 OZ. SCULPTURED CARPET SEA WEAVE AFT FLOORING INFINITY PRV250 AM/FM STEREO WITH BLUETOOTH® CONCEALED MOOD LIGHTING | EXTREME STEERING | FOUR-STEP TELESCOPING LADDER FLIP-UP COLOR-COORDINATED CHANGE ROOM