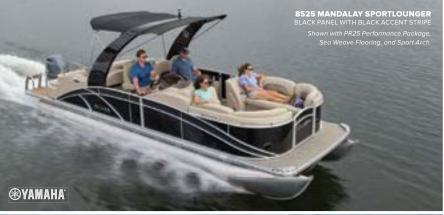

UNSURPASSED COMFORT // GROUNDBREAKING TECHNOLOGY // THRILLING PERFORMANCE

Not for the fainthearted, the 2017 Mandalay is meticulously engineered to deliver an exhilarating custom pontoon experience. Performance enthusiasts will instantly connect with the leading edge RPT tube configurations, hydraulic steering and next-generation Murphy Touch Screen that puts every command within arm's reach. The ergonomic sculpted console, executive helm station and pillow-top upholstered loungers go the distance with first-class comfort.

Accommodate the crew with an extended swim platform and optional synthetic teak flooring specially designed for water sports. A sleek arch tower option and stylish 10' bimini provide enhanced shade for all-day comfort.

## MANDALAY

LIFETIME +6 WARRANTY | RPT TUBES | PERFORMANCE SHIELD | RAISED HELM CONSOLE HIGH-BACK HELM CHAIR WITH HEADREST AND RETRACTABLE ARMRESTS 10' COLOR-COORDINATED BIMINI TOP | 28 OZ. SCULPTURED CARPET SYNTHETIC TEAK AFT FLOORING | FULL "HEAVY HAT" CHANNEL UNDERSTRUCTURE FOUR-STEP TELESCOPING BOARDING LADDER | POLK AM/FM STEREO WITH BLUETOOTH\* AND SIRIUS XM\* SATELLITE READY | HYDRAULIC STEERING FLIP-UP COLOR-COORDINATED CHANGE ROOM | HUMMINBIRD™ GPS/FISH FINDER WALK-IN CHANGE ROOM (8525, 8525 PORT, 8523 AND 8523 PORT)