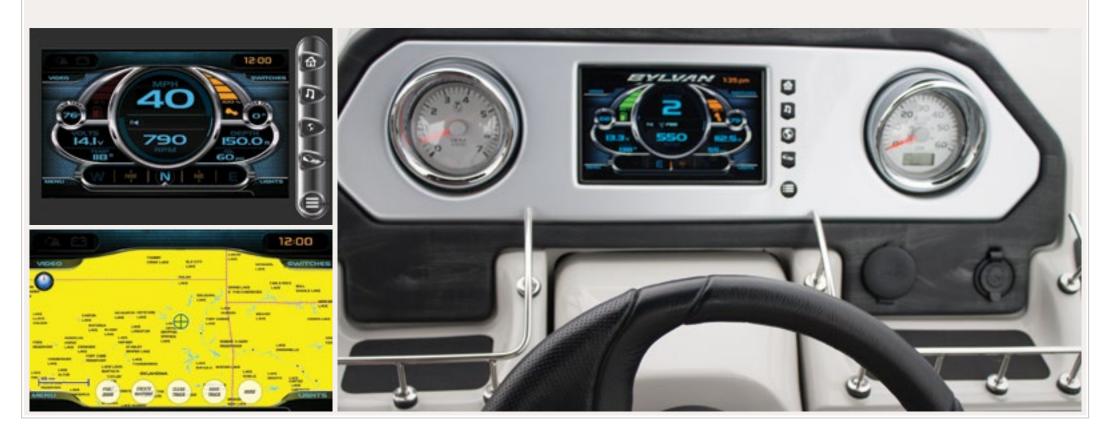

## **MURPHY TOUCH SCREEN SYSTEM**

Select Sylvan models are available with state-of-the-art navigation, critical engine information and advanced entertainment controls at your fingertips. Highlights of the Murphy Touch Screen control system include:

- Displays for all gauges and engine functions and air/water temperatures
- · GPS with chart plotter and compass heading
- Stereo remote with Bluetooth® and three video inputs
- Controls for all exterior/interior accent lights
- · If applicable, controls for freshwater pump, bilge pump, refrigerator and power bimini top

### **BIGGIE VISION CAMERA SYSTEM**

Our exclusive 3-camera system enhances safety by providing a view of activity behind the boat during swimming and watersports and eliminating blind spots while docking.