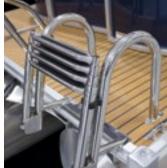

**FOUR-STEP TELESCOPING LADDER** 

Enjoy the convenience of this telescoping four-step, stainless steel ladder.

**SKI PYLON** 

Jump into water sports with a removable ski pylon that's bolted through the deck for maximum strength.