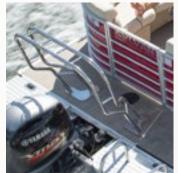

SKI TOW BAR

This incredibly rugged and very stylish tow bar gets the rope above the motor and wake and will pull you anywhere you want to go.

**UNDERDECK SKI TOW** 

Our range of optional watersport accessories includes this spacesaving underdeck mounted ski tow.