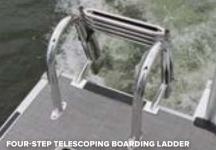

**FOUR-STEP TELESCOPING LADDER** 

Enjoy the convenience of this telescoping four-step, stainless steel ladder.

**SKI PYLON** 

Jump into water sports with a removable ski pylon that's bolted through the deck for maximum strength.