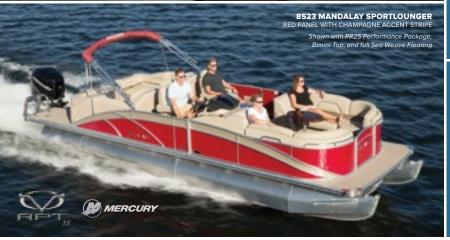

UNSURPASSED COMFORT // GROUNDBREAKING TECHNOLOGY // THRILLING PERFORMANCE

Not for the fainthearted, the 2017 Mandalay is meticulously engineered to deliver an exhilarating custom pontoon experience. Performance enthusiasts will instantly connect with the leading edge RPT tube configurations, hydraulic steering and next-generation Murphy Touch Screen that puts every command within arm's reach. The ergonomic sculpted console, executive helm station and pillow-top upholstered loungers go the distance with first-class comfort.

Accommodate the crew with an extended swim platform and optional synthetic teak flooring specially designed for water sports. A sleek arch tower option and stylish 10' bimini provide enhanced shade for all-day comfort.

## MANDALAY

LIFETIME +6 WARRANTY | RPT TUBES | PERFORMANCE SHIELD | RAISED HELM CONSOLE HIGH-BACK HELM CHAIR WITH HEADREST AND RETRACTABLE ARMRESTS 10' COLOR-COORDINATED BIMINI TOP | 28 OZ. SCULPTURED CARPET SYNTHETIC TEAK AFT FLOORING | FULL "HEAVY HAT" CHANNEL UNDERSTRUCTURE FOUR-STEP TELESCOPING BOARDING LADDER | POLK AM/FM STEREO WITH BLUETOOTH\* AND SIRIUS XM\* SATELLITE READY | HYDRAULIC STEERING FLIP-UP COLOR-COORDINATED CHANGE ROOM | HUMMINBIRD™ GPS/FISH FINDER WALK-IN CHANGE ROOM (8525, 8525 PORT, 8523 AND 8523 PORT)