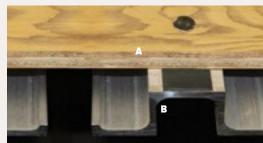

#### **A** CONSTRUCTED FOR ENDURANCE

3/4", 7-ply pressure treated plywood through-bolted and screwed to the hat channels to create the strongest seams in the industry.

#### **B HAT-CHANNEL CONSTRUCTION**

It all begins with .250 (heavy) and .125 (standard) gauge aluminum hat channels that are 6" wide and secured with 8 bolts spanning across our 6" wide deck risers. This creates the widest base in the industry and gives our pontoons greater stability without adding unnecessary weight. Combine that with a .190 gauge aluminum transom that's through-bolted with up to 20 bolts and footed deck risers that prevent tube fatigue, and you see why Sylvan backs its industry-leading construction with a Limited Lifetime Warranty on every product.