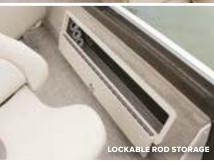

24 OZ. SCULPTURED CARPET (LES) | SEA WEAVE AFT FLOORING

INFINITY PRV250 AM/FM STEREO WITH BLUETOOTH\* | CONCEALED MOOD LIGHTING

EXTREME STEERING | FOUR-STEP TELESCOPING BOARDING LADDER

FLIP-UP COLOR-COORDINATED CHANGE ROOM | LOCKABLE ROD STORAGE

#### **STANDARDS**

LIFETIME +6 WARRANTY | BUCKET HELM CHAIR WITH HEADREST AND RETRACTABLE ARMRESTS FULL FIBERGLASS CONSOLE WITH TACHOMETER | COLOR-COORDINATED BIMINI TOP 22 OZ. SCULPTURED CARPET | SEA WEAVE AFT FLOORING | PRV19 AM/FM STEREO WITH BLUETOOTH\* | FIVE-STEP ALUMINUM REAR BOARDING LADDER FLIP-UP COLOR-COORDINATED CHANGE ROOM (N/A ON 818) | LOCKABLE ROD STORAGE