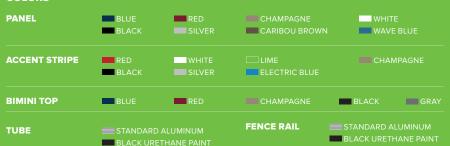

## **COLORS**

From panel colors and graphics to interior accents,
Sylvan gives you the freedom to customize
a color scheme that reflects your style and
personality. Want to go for the bold? We've got
it. Prefer refined elegance? It's all up to you.

| PANEL         | BLUE  | RED    | CHAMPAGNE     |
|---------------|-------|--------|---------------|
|               | BLACK | SILVER | CARIBOU BROW  |
| ACCENT STRIPE | RED   | WHITE  | LIME          |
| ACCENT STRIFE | BLACK | SILVER |               |
|               | BLACK | SILVER | ELECTRIC BLUE |
| BIMINI TOP    | BLUE  | RED    | CHAMPAGNE     |

CHAMPAGNE CARIBOU BROWN

WHITE **□** WAVE BLUE

BLACK GRAY