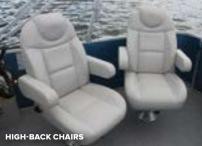

**COOLER TABLE** 

Combine expanded cooler storage with the convenience of a table top.

RECLINING HIGH-BACK HELM CHAIR GALLEY

For the ultimate in comfort, choose the reclining helm chair with slider, armrests and a headrest. Standard on Mandalay and S. Series, optional on Mirage Cruise and Mirage Fish.