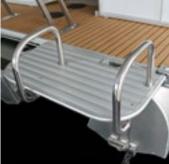

**FOUR-STEP TELESCOPING LADDER** 

Enjoy the convenience of this telescoping four-step, stainless steel ladder.

**SKI PYLON** 

Jump into water sports with a removable ski pylon that's bolted through the deck for maximum strength.

SKI TOW BAR

This incredibly rugged and very stylish tow bar gets the rope above the motor and wake and will pull you anywhere you want to go.

**UNDERDECK SKI TOW** 

Our range of optional watersport accessories includes this spacesaving underdeck mounted ski tow.

**EXTENDED SWIM PLATFORM** 

Through-bolted and braced to the deck, this sturdy extended swim platform is perfect for water sports.

BABBITO UNDERDECK LIGHTING

Make night cruises more special than ever with cool blue LED underdeck lighting.