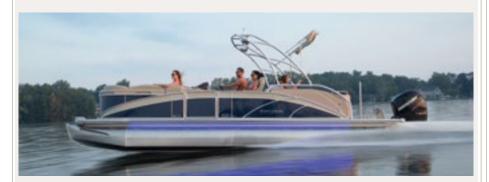

Game-changing Sylvan performance rides on RPT Revolutionary Planing Technology tubes. The "V" shape allows the pontoon to lift and plane across the water with sportboat-style speed and handling. In fact, you get increased top speed per horsepower and dramatically improved fuel efficiency — which is perfect for great days of tow sports and cruising.

**OURS** Lifts and planes across the water

**RPT NOSE CONE CONSTRUCTION** 

- 1 NOSE CONE STRUT
- 2 4PT FUSION ON RISER BRACKETS
- 3 .100 GAUGE ALUMINUM NOSE CONE
- 4 INTERNAL BULKHEAD
- **5** NOSE CONE RIBS
- 6 FULL LENGTH KEEL