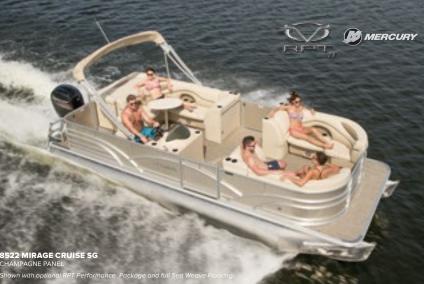

# SUN SEEKER. FUN SEEKER.

RANGE OF FLOORPLAN OPTIONS // OVERALL VALUE // HIGHLY CUSTOMIZABLE

Experience best-in-class comfort and versatility in the value-minded Mirage Cruise series. Discover the difference that Sylvan craftsmanship makes in thoughtful design details like the contoured fiberglass helm, enhanced bar layout and stunning new interior. Customize your ride with extended deck space and under sundeck storage and change room. Choose from an array of flooring and panel color options and let the cruising begin.

# MIRAGE CRUISE

The popular Mirage Cruise LE series delivers state-of-the-art styling and entertainment at an exceptional pontoon value. Abundant design enhancements include a standard tan interior theme, new executive-style furniture, sporty rails, extended decks, and exciting color and graphic options. Navigate like a pro with an optional raised helm and sleek new fiberglass console featuring oversized flush mount displays and a Torcello wheel. Newly redesigned Entertainer and Portside Bar models round out the impressive lineup.