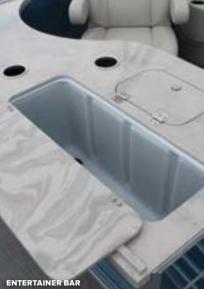

# MIRAGE CRUISE

The popular Mirage Cruise LE series delivers state-of-the-art styling and entertainment at an exceptional pontoon value. Abundant design enhancements include a standard tan interior theme, new executive-style furniture, sporty rails, extended decks, and exciting color and graphic options. Navigate like a pro with an optional raised helm and sleek new fiberglass console featuring oversized flush mount displays and a Torcello wheel. Newly redesigned Entertainer and Portside Bar models round out the impressive lineup.