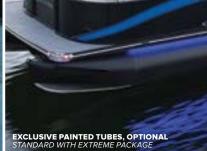

The Mandalay and S-Series give you the choice of standard or painted tubes, which combine zinc chromate primer and urethane paint to chemically etch into the aluminum, forming a corrosion-resistant surface.

#### PERFORMANCE PACKAGES

To help deliver best-in-class performance at every level, we've assembled some very impressive packages that meet the needs of all types of water and boating styles. Whichever you choose, keep your pontoon's showroom looks with the painted tube option. A combination of zinc chromate primer and urethane paint chemically etches into the aluminum to form a corrosion-resistant surface.