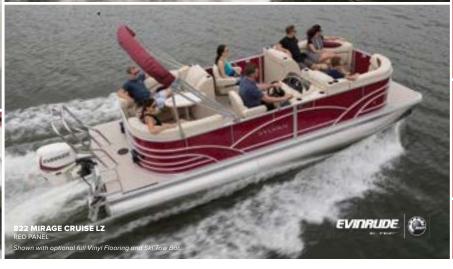

# MIRAGE CRUISE

The popular Mirage Cruise LE series delivers state-of-the-art styling and entertainment at an exceptional pontoon value. Abundant design enhancements include a standard gray interior theme, new executive-style furniture, sporty rails, extended decks, and exciting color and graphic options. Navigate like a pro with an optional raised helm and sleek new fiberglass console featuring oversized flush mount displays and a Torcello wheel. Newly redesigned Entertainer and Portside Bar models round out the impressive lineup.

#### **STANDARDS**

LIFETIME +6 WARRANTY | GRAY INTERIOR THEME

HIGH-BACK HELM CHAIR WITH HEADREST AND RETRACTABLE ARMRESTS

FULL FIBERGLASS CONSOLE WITH SPEEDOMETER, TACHOMETER, TRIM AND VOLT GAUGES

COLOR-COORDINATED BIMINI TOP 24 OZ. SCULPTURED CARPET

SEA WEAVE AFT FLOORING | INFINITY PRV250 AM/FM STEREO WITH BLUETOOTH\* CONCEALED MOOD LIGHTING | EXTREME STEERING | FOUR-STEP TELESCOPING

BOARDING LADDER | FLIP-UP COLOR-COORDINATED CHANGE ROOM