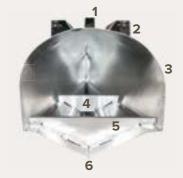

**OURS** Lifts and planes across the water

**RPT NOSE CONE CONSTRUCTION** 

- 1 NOSE CONE STRUT
- 2 4PT FUSION ON RISER BRACKETS
- 3 .100 GAUGE ALUMINUM NOSE CONE
- 4 INTERNAL BULKHEAD
- **5** NOSE CONE RIBS
- 6 FULL LENGTH KEEL