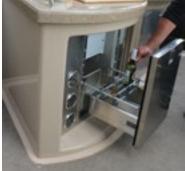

Full fiberglass with spacious countertops, pull-out cutting boards and LED lighting. An optional fridge adds a cool touch.

**SPORT ARCH** 

This acrylic shade features a retractable Bimini top to provide protection from the sun. Optional on Mandalay Sportlounger models and S. Series models.