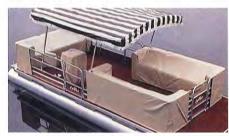

OPTIONS: Mooring cover • Bow cover • Bow curtains • Side and aft curtains • Bow platform insert w/bass seat • Seat arms • Sleeper seat, bass seat on storage box or live well.

COLOR: Grey.

A top and boot is standard on 21,' 19' and 18' Super Sportsters and many other Sylvan models.