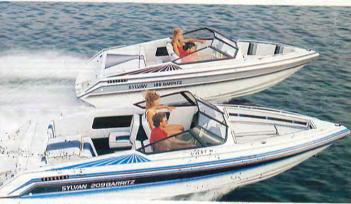

### HERE'S THE FASTEST WAY WE KNOW TO A GOOD TIME.

If you don't mind getting a little attention from your neighbors, then you won't mind owning a

V209. They attract attention wherever they go. And wherever they go they get there first.

Designed for speed and built to be sensitive to the slightest commands, the V209 is not for the

faint of heart. If going fast sounds like fun to you, buy one and have the time of your life.

#### V209 I/O

STANDARDS: 30-gallon built-in gas tank • 4 cleats • Bow rails • Grab rail • Top and boot • Full instrumentation • Self-storing top • Marine carpet • Bilge pump and blower • Side storage • In-floor ski storage • Bow storage • Walk-thru, wrap-around windshield • Glove box • Teak steering wheel • Running lights • Bold accent striping • Full swim platform with swing-down step • Ski ring • Bow cushions and back rests • Stereo with 4 speakers • 2 sleeper seats • Rear jump seats • 1 cup holder.