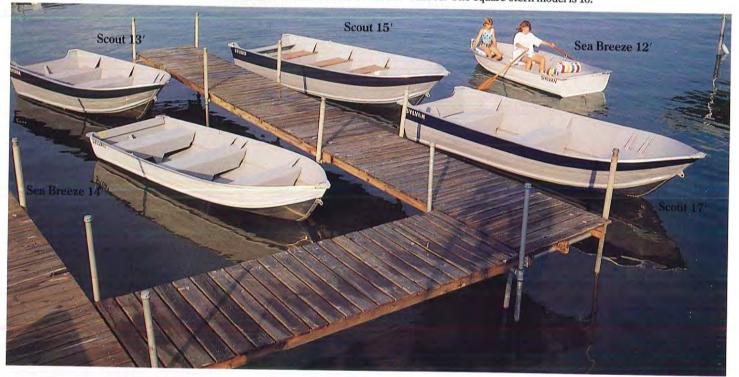

#### Scout 13, 15' & 17'

STANDARDS: Aluminum seats • Oar locks • Stern castings • Bow castings • Non-skid interior • Raked back bow design.

**OPTIONS:** Mooring cover • Console w/steering • Clamp-on seat.

#### Sea Breeze 12' & 14'

STANDARDS: Aluminum seats • Oar locks • Stern castings • Bow castings • Non-skid interior.

COLOR: White.