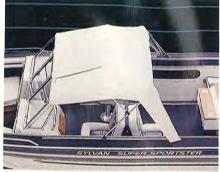

#### Offshore 22' O.B. & I/O

STANDARDS: 2 20-gallon built-in gas tanks · 4 cleats • Bow rails • Stern rails with ladder (I/O) • Side grab rails • Side bumper rails • Top and boot • Full instrumentation • Full camper enclosure • Porti-potti space • Marine carpet • Vinyl deck covering • Cabin curtains • Front hatch • Bilge pump • Bilge blower (I/O) • Side storage • Windshield • Port side console with glove box & grab rail • Interior lights • Running lights • Bold accent striping • Raised front seats • Rear and convertible lounge (I/O) • Removable rear bench seat (O.B.) • Removable rear jump seats (I/O) · 2 cup holders · Cabin top rail.

OPTIONS: Mooring cover . Sea Drive.

COLOR: Grey.

People Capacity Depth Weight Offshore 22' I/O 21'7" 92" 85" 44" 175 1540 .100 2100 10

Easy in and out with our fold-down ladder.

The full camper enclosure is an added plus for fair weather and foul.