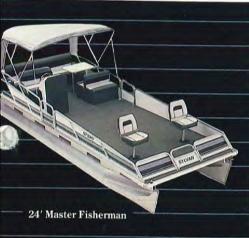

include a dinette table,

boat is the master of the fine art of fishing fun. Enjoy it for many years to come.

#### Master Fisherman 24' & 20'

STANDARDS: 1 large rear couch •
Fiberglass steering console • Double captain's chair • High pile marine carpeting • 1½" etched railing • Accent striping • Running lights • Battery tray • Right-hand steering •

XL50/50-year warranty treated floor • Etched pontoon tubes • 4 gates • Fence with striping • Surrey top • Dinette table • 2 removable fishing seats • Back-to-back seat w/live well, pump and storage • Rod holders • 8 cup holders • 22" tubes & 115 H.P. rating (20'/ 75 H.P. rating).

OPTIONS (in red): Furniture covers • Mooring cover • Aluminum floor • Boarding ladder • Salt water package • Adjustable transom – max. 35 H.P. (no extra cost).







24' Master Fisherman



20' Master Fisherman

|                      | Por    | ntoons   | De     | ck    | Support  | Capacity | Max. | People   |
|----------------------|--------|----------|--------|-------|----------|----------|------|----------|
| Model                | Length | Diameter | Length | Width | Channels | (Lbs.)   | H.P. | Capacity |
| Master Fisherman 24' | 24'    | 22"      | 21'4"  | 8'    | 15       | 2500     | 115  | 12       |
| Master Fisherman 20' | 20'    | 22"      | 17'4"  | 8'    | 13       | 1900     | 75   | 10       |

COLORS: White Cloud/Blue • White Cloud/Red • Grey • Copper.

### THE WINDS OF CHANGE AT SYLVAN BRING YOU AN ALL NEW SERIES.

All new for 1989 is the Sylvan Westwind Series. Now, as never

### WESTWIND

before, you can choose an entire seat