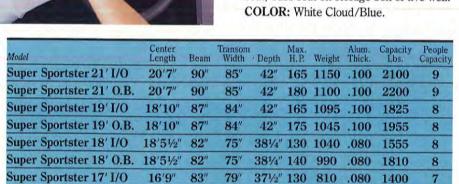

### THERE'S ONLY ONE WORD TO DESCRIBE THESE BOATS...SUPER!

Super features! Super style! Super Sportsters! The name says it all! First of all, you'll love SUPER SPORTSTER

But don't be confused. It's a great fishing boat, too. Catch a load of the new fishing features like the live

this boat for the way she handles in the open water, absolutely super. You'll enjoy sun features, like our comfortable sleeper seat that becomes the perfect place for soaking up the rays. well in the bow. Plenty of room for fishing gear, too. All in all, this is two super boats for the price of one! And, like all Sylvan boats, it's covered by one of the best warranties in the business.

#### Super Sportster 21'0.B. & I/O

STANDARDS: 30-gallon built-in gas tank (24-gallon I/O) • 4 cleats • Bow rails • Stern rails with ladder (I/O) • Side bumper rails • Top and boot • Full instrumentation • Marine carpet • Carpeted deck • Bilge pump • Bilge blower (I/O) • Side storage • In-floor storage • Bow storage • Lockable rod storage (Port side) • Rod holders • Walk-thru windshield • Port side console with glove box & grab rail • Live well in bow • Running lights • Bold accent striping • Bow cushions and back rests • Rear and convertible lounge (I/O) • Bench seats (O.B.) • Sleeper seat • Removable rear jump seats (I/O) • Driver's fixed pedestal seat with slider • 1 CB base.

OPTIONS: Mooring cover • Bow cover • Bow curtains • Side and aft curtains • Bow platform insert w/bass seat • Seat arms • Sleeper seat, bass seat on storage box or live well.

COLOR: Grey.

A top and boot is standard on 21,' 19' and 18' Super Sportsters and many other Sylvan models.

#### Super Sportster 19' o.B. & I/O

STANDARDS: 19-gallon built-in gas tank (24-gallon I/O) • 4 cleats • Bow rails • Side bumper rails • Top and boot • Full instrumentation • Carpeted floor and deck • Bilge pump • Bilge blower (I/O) • Side storage • In-floor storage • Lockable rod storage (Port side) • Rod holders • Walk-thru windshield • Port side console with glove box & grab rail • Live well in bow • Running lights • Bold accent striping • Ladder (I/O) • Bow cushions and back rests • 1 sleeper seat • Removable rear jump seats (I/O) • Driver's fixed pedestal seat with slider • 1 CB base (O.B.).

**OPTIONS:** Mooring cover • Bow cover • Side and aft curtains • Bow platform insert w/bass seat • Seat arms • Sleeper seat, bass seat on storage box or live well.

COLOR: White Cloud/Blue.

Super Sportster 17' O.B.

#### Super Sportster 18' O.B. & I/O

STANDARDS: 17-gallon built-in gas tank (18-gallon I/O) • 4 cleats • Bow rails • Side bumper rails • Top and boot • Full instrumentation • Carpeted deck • Bilge pump • Bilge blower (I/O) • Swim platform (I/O) • Side storage • In-floor storage • Lockable rod storage (Port side) • Rod holders • Walk-thru windshield • Port side console with glove box & grab rail • Live well in bow • Running lights • Bold accent striping • Bow cushions and back rests • Table (O.B.) • 1 sleeper seat • Rear jump seats • Driver's fixed pedestal seat with slider • 1 CB base (O.B.).

**OPTIONS:** Mooring cover • Bow cover • Side and aft curtains • Bow platform insert w/bass seat • Seat arms • Sleeper seat, bass seat on storage box or live well.

COLOR: Grev.

#### Super Sportster 17' O.B. & I/O

STANDARDS: 17-gallon built-in gas tank (18-gallon I/O) • 4 cleats • Bow rails • Side bumper rails • Full instrumentation • Carpeted deck • Bilge pump • Bilge blower (I/O) • Side storage • In-floor storage • Lockable rod storage (Port side) • Rod holders • Walkthru windshield • Port side console with glove box • Live well in bow • Running lights • Bold accent striping • Bow cushions and back rests • Rear and convertible lounge (I/O) • 1 sleeper seat • Removable rear jump seats (I/O) • Driver's fixed pedestal seat with slider • 1 CB base (O.B.).

**OPTIONS:** Top and boot • Mooring cover • Bow cover • Side and aft curtains • Bow platform insert w/bass seat • Seat arms • Sleeper seat, bass seat on storage box or live well.

79"

70"

371/2" 130

90

331/2"

800

690

.080

.080

1700

1300

7

5

16'9"

16'2"

83

76"

Spacious in-floor storage.

#### Super Sportster 16' o.B.

STANDARDS: 12-gallon built-in gas tank with gauge • 4 cleats • Bow rails • Side bumper rails • Carpeted floor and deck • Bilge pump • Side storage • In-floor storage • Lockable rod storage (Port side) • Rod holders • Walk-thru windshield • Port side console • Live well in bow • Running lights • Sliding doors to gas tank • Bold accent striping • Bow cushions and back rests • 1 sleeper seat • Driver's fixed pedestal seat with slider • 1 CB base.

OPTIONS: Top and boot • Mooring cover • Bow cover • Side and aft curtains • Bow platform insert w/bass seat • Seat arms • Sleeper seat, bass seat on storage box or live well.

COLORS: White Cloud/Blue • White Cloud/Red.