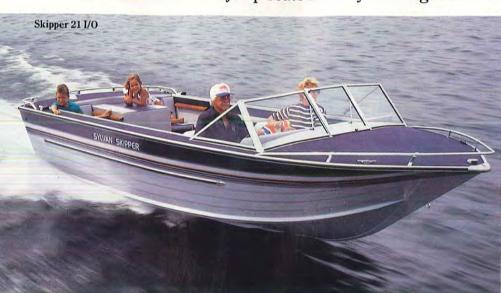

### THIS CLOSED-BOW BEAUTY IS JUST RIGHT FOR ANY WEATHER, ANY PLEASURE.

Fishing or just plain relaxing, no matter which you enjoy the most, the 21'

### SKIPPER

comfort. Our closed bow means you have plenty of safe, dry storage space.

Skipper will suit your needs. Spacious sleeper seats and removable rear jump seats insure your right choice!

Any weather, any pleasure the Skipper is the right choice!

#### Skipper 21' O.B. & I/O

STANDARDS: 30-gallon built-in gas tank (24-gallon I/O) • 4 cleats • Bow rails • Stern rails with ladder (I/O) • Side bumper rails • Top and boot • Full instrumentation • Marine carpet • Carpeted deck • Bilge pump • Bilge blower (I/O) • In-floor storage • Bow storage • Rod holders • Windshield • Port side console with glove box & grab rail • Running lights • Bold accent striping • Front step to bow • 2 sleeper seats • Removable rear jump seats (I/O) • 2 cup holders.

**OPTIONS:** Mooring cover • Camper curtain • Side and aft curtains • Extra bass seats.

COLOR: Silver Lining/Blue.

Optional Skipper's driver's seat and live well is for the fisherman in the family.