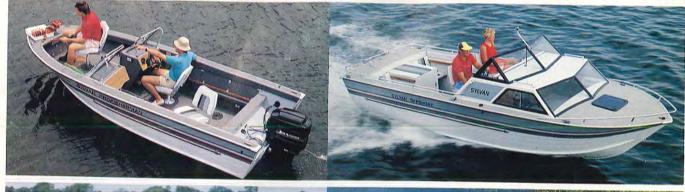

#### RELAX WITH THE BIGGEST AND BEST ALUMINUM **SYLVAN OF THEM ALL!**

The 22' Offshore is just the right boat for big lake fishing and cruis-

### OFFSHORE

ing trips or for spending all evening cruising from port to port.

Offshore 22 O.B.

ing. The 40 gallon built-in fuel capacity gives you plenty of range for those long, relaxing fish-

Sylvan builds the best in aluminum boats and this is the biggest and best of them all.

### THE OFFSHORE SYLVANS BRING YOU THE BEST IN QUALITY AND COMFORT.

The 21' and 19' Offshores bring you the same built-in, 40-gallon

### OFFSHORE

room in these beauties for whatever water sport you enjoy most.

fuel capacity as their bigger counterparts, but do it at a lower price. There's plenty of interior

Join the fun of owning a Sylvan, and enjoy our quality and comfort for many years to come.