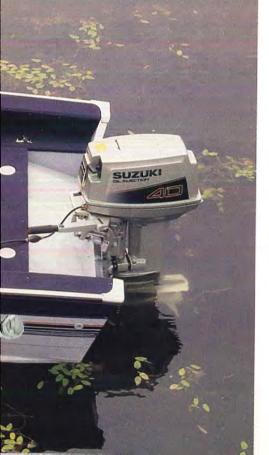

the day you trade it in. Dependable and affordable, they're pure Sylvan!



STANDARDS: Carpeted floor • Raised front casting platform with storage • Rod storage • Glove box • Aerated live well with pump • Trolling motor receptacle (16') • Running lights • Bold accent striping • 2 bass seats (1 fixed, 1 removable) • 3 CB bases • 3 cup holders (16').

**OPTIONS:** Mooring cover • Console w/steering.

COLORS: Red • Blue. (14' Blue only)

#### Bass Catcher 15'

STANDARDS: Carpeted floor • Raised front casting platform with storage • Live well with pump • Trolling motor receptacle • Running lights • Bold accent striping • Rear bench seat • 2 removable bass seats • 3 CB bases.

**OPTIONS:** Mooring cover • Console with steering • Seat arms.

COLOR: Red.



Seat cover for the best protection.







#### THE PRIDE OF THE SYLVAN FLEET.

When you take the helm of our 26' Sport Fisherman, you'll understand why she's our pride

### SPORT FISHERMAN

and joy. We make quite a few boats every year but this one has an extra special place in our line. From concept to engineering to construction,

we demand perfection. When you step aboard you'll sense it in every inch, in every detail from

stem to stern. She's our crowning achievement. Enjoy the thrill of owning her as we've enjoyed making her the pride of the fleet.

#### Sport Fisherman 26'

STANDARDS: 100-gallon built-in gas tank • 4 cleats • Stainless bow rails • Bow pulpit • Full instrumentation • Cabin carpet • Deck hatch • Horn • Curtain • Two-tone gel coat hull • Bilge pump and blower • Storage in bow area, under berth and side wal