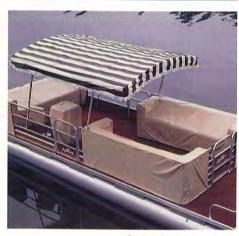

28'    | 22"      | 26'6"  | 8'    | 17       | 2750     | 115  | 17       |
| Special Edition 24' | 24'    | 22"      | 22'6"  | 8'    | 15       | 1975     | 115  | 12       |

COLORS: White Cloud/Blue • White Cloud/Red • Grey • Copper.

### THE QUANTITY IS LIMITED. THE QUALITY GOES FOREVER.

The first thing you'll

### LIMITED EDITION

a Sylvan.

notice about the Limited Edition is the sensational looking Textra Furniture Package. This open-weave seating has more than just good looks going for it. Air circulates more freely through this design allowing these seats to stay

hottest days. And, water evaporates more readily and drains faster making this a more comfortable seat, even if it gets wet. Great looks and great performance, those are the best reasons to buy

cool, even

on the













| LA .                | Por    | ntoons   | Dec    |       | Support  | Capacity | Max. | People   |
|---------------------|--------|----------|--------|-------|----------|----------|------|----------|
| Model               | Length | Diameter | Length | Width | Channels | (Lbs.)   | H.P. | Capacity |
| Limited Edition 24' | 24'    | 22"      | 21'5"  | 8'    | 15       | 1975     | 115  | 12       |
| Limited Edition 20' | 20'    | 22"      | 17'5"  | 8'    | 13       | 1900     | 75   | 10       |

COLORS: White Cloud/Blue • White Cloud/Red.

#### Limited Edition 24' & 20'

STANDARDS: 12-gallon built-in tank • Deluxe 9-piece furniture set (20'/8-piece set) • Deluxe fiberglass console • Double captain's chair • High pile marine carpeting • Bow rails • Anodized 1¼" railing • Acce