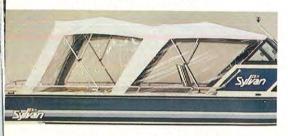

OPTIONS: Mooring cover . Sea Drive.

COLOR: Grey.

People Capacity Depth Weight Offshore 22' I/O 21'7" 92" 85" 44" 175 1540 .100 2100 10

Easy in and out with our fold-down ladder.

The full camper enclosure is an added plus for fair weather and foul.