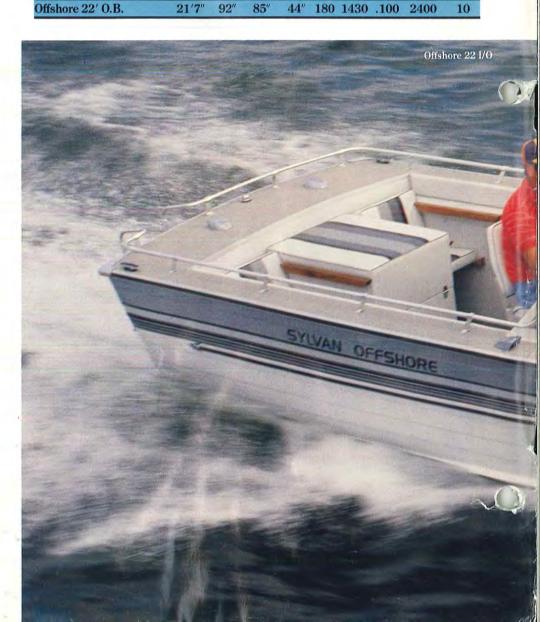

### OFFSHORE

ing trips or for spending all evening cruising from port to port.

Offshore 22 O.B.

ing. The 40 gallon built-in fuel capacity gives you plenty of range for those long, relaxing fish-

Sylvan builds the best in aluminum boats and this is the biggest and best of them all.

#### Offshore 22' O.B. & I/O

STANDARDS: 2 20-gallon built-in gas tanks · 4 cleats • Bow rails • Stern rails with ladder (I/O) • Side grab rails • Side bumper rails • Top and boot • Full instrumentation • Full camper enclosure • Porti-potti space • Marine carpet • Vinyl deck covering • Cabin curtains • Front hatch • Bilge pump • Bilge blower (I/O) • Side storage • Windshield • Port side console with glove box & grab rail • Interior lights • Running lights • Bold accent striping • Raised front seats • Rear and convertible lounge (I/O) • Removable rear bench seat (O.B.) • Removable rear jump seats (I/O) · 2 cup holders · Cabin top rail.