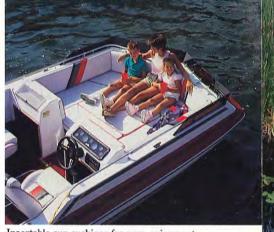

### LONG ON LOOKS AND POWERFULLY EXCITING TO DRIVE.

She cuts through the water

### SPORT CRUISER

one boat that acts like an entire fleet.

like one of today's hottest race cars. And she sits still in the water as striking and proud as a champion thoroughbred. The Sport Cruiser is

She's fun to go fast, fun to go slow, fun to go fishing and just plain fun to go anywhere in. And, best of all, she's a Sylvan!

Sport Cruiser "sporty" console.

#### Sport Cruiser 21'

STANDARDS: 43-gallon built-in gas tank • 4 cleats • Bow rails • Grab rail • Full instrumentation • Porti-potti • Marine carpet • Cabin curtains • Front hatch • Bilge pump and blower • Lockable storage • Windshield • Glove box • Teak steering wheel • Interior lights • Running lights • Bold accent striping • Full swim platform • 1 sleeper seat with storage • Removable rear jump seats • 1 fixed pedestal bucket seat w/slider • 4 cup holders.

OPTIONS: Mooring cover • Side and aft curtains.

COLORS: White Cloud/Blue • White Cloud/Red • Grey.

| Model             | Center<br>Length | Beam | Transom<br>Width | Interior<br>Depth | Max.<br>H.P. | Weight<br>(Includes<br>Motor) | Capacity<br>Lbs. | People<br>Capacity |
|-------------------|------------------|------|------------------|-------------------|--------------|-------------------------------|------------------|--------------------|
| Sport Cruiser 21' | 20'11"           | 96"  | 93"              | 34"               | 260          | 3400                          | 2100             | 10                 |

Functional and spacious interior cabin.