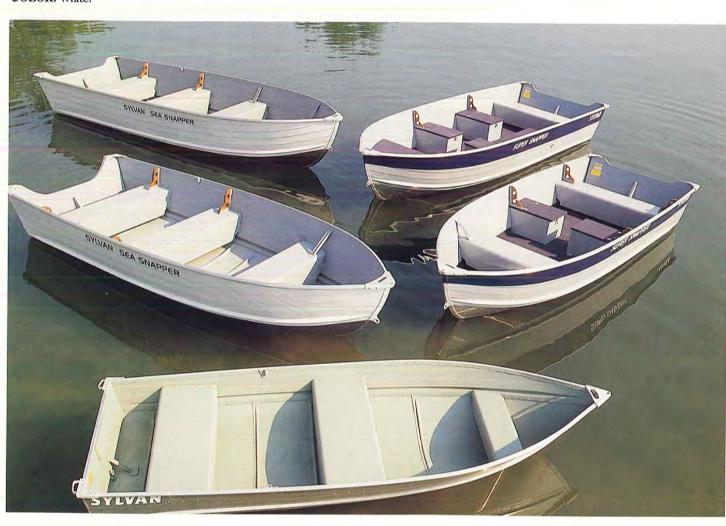

### SEA SNAPPER, SUPER-SNAPPER, ADVANTAGE, JON BOAT, SCOUT, SEA BREEZE

Durable, dependable fishing boats have been a Sylvan trademark for years.

### OPEN FISHING BOATS

thru seats, rod holders, under-seat storage and a live well.

Sylvan construction includes non-skid interiors on the Sea Snapper. Super-Snappers add walk-

Every one of these small fishing boats is pure Sylvan value through and through.

#### Super-Snapper 14' & 16'

STANDARDS: Marine carpet • Aluminum seats • Rod holders • Under-seat storage • Live well pump (16' only) • Thru-hull drain • Walk-thru seat.

**OPTIONS:** Mooring cover • Raised bow platform • Console w/steering • Clamp-on seat.

#### Sea Snapper 14' & 16'

STANDARDS: Aluminum seats • Oar locks • Stern castings • Bow castings • Non-skid interior.

OPTIONS: Console w/steering • Clamp-on seat.

COLOR: White.

#### Scout 13, 15' & 17'

STANDARDS: Aluminum seats • Oar locks • Stern castings • Bow castings • Non-skid interior • Raked back bow design.

**OPTIONS:** Mooring cover • Console w/steering • Clamp-on seat.

#### Sea Breeze 12' & 14'

STANDARDS: Aluminum seats • Oar locks • Stern castings • Bow castings • Non-skid interior.

COLOR: White.