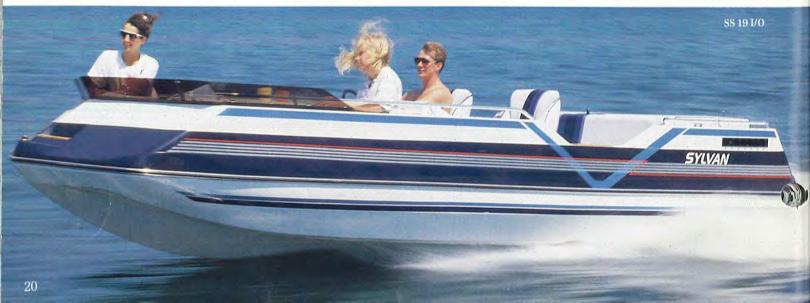

### ROOM ENOUGH FOR A PICNIC, FAST ENOUGH FOR A SKIER!

Take advantage of the many

### SS19, SS17 & SS15

and relax or jump off the

ways to enjoy yourself on these sporty space ships. Set up the removable table and have a family picnic, insert the sun cushions to lay back

swim platform into the refreshing water. This summer will be unforgettable on your new Sylvan Space Ship.

#### SS19' I/O & O.B.

STANDARDS: 18-gallon built-in tank • 4 cleats • Bow rails • Stern rails • Full instrumentation (I/O) • Marine carpet • Bilge pump • Bilge blower (I/O) • In-floor storage • Bow storage • Wind deflector • Glove box • Lights • Teak step pads • Ice cooler (I/O) • Bold accent striping • Teak swim platform with swing-down step • Bow cushions and back rests • Removable table • Rear bench seat with storage • Sun cushions • Sun lounger (I/O) • 2 bucket seats • 8 cup holders • Ski ring (I/O).

**OPTIONS:** Instrumentation (O.B.) • Mooring cover • AM/FM radio/cassette & 4 speakers • Bimini top • Additional teak swim platform with swing-down step.

COLORS: White Cloud/Blue • White Cloud/Red • Grey.