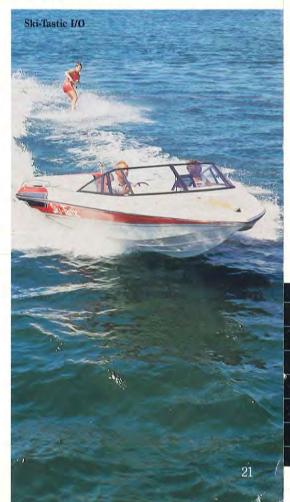

#### THE FANTASTIC SKI TASTIC!

### **SKI-TASTIC**

Either way, you'll have a great time showing off your skiing ability behind your fantastic

off your skiing ability behind your fantastic Ski-Tastic. And, don't forget, Sylvan quality comes at an affordable price.

#### Ski-Tastic I/O

These ski boats are

simply fantastic! You

can choose from the

STANDARDS: 28-gallon built-in gas tank • 260 Merc. or 260 OMC Cobra • 3 cleats • Full instrumentation w/dual speedometers • Bilge pump and blower • In-floor ski storage • Wrap-around windshield • Running lights • Bold accent striping • Swim platform with swing-down step • Ski tow • 1 fin on bottom • Rear view mirror • Rear sun lounger • Rear bench seat with storage • 1 bucket seat • Spotter seat • 6 cup holders.

Ski-Tastic Inboard with its superior handling

capability or the Ski-Tastic I/O with its roomy

interior. Both include full instrumentation with

OPTIONS: Mooring cover.
COLORS: White Cloud/Blue •
White Cloud/Red • Grey.