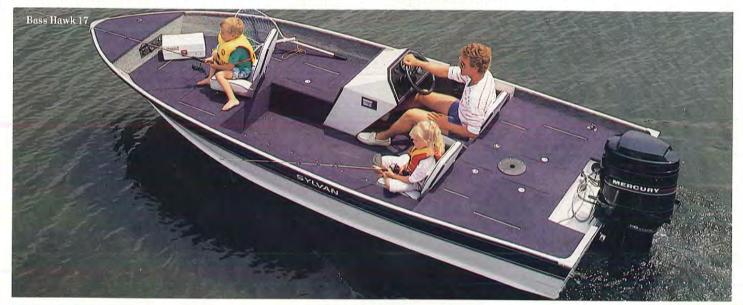

### KEEP A SHARP EYE ON ALL THAT THE NEW BASS HAWK HAS TO OFFER!

The Bass Hawk is all new for 1989 and deserves your close

### **BASS HAWK**

attention. Compare standards like our 23-gallon, built-in gas tank, live well, storage area capacity and styling with anything in its price range.

better boat with more fishing features for less money than the competition. It's a Sylvan, backed by our reputation for quality and value.

You'll see we've

done it again...a

#### Bass Hawk 17'

STANDARDS: 23-gallon built-in gas tank • 4 cleats • Full instrumentation • Carpeted floor and deck • Bilge pump • Raised front casting platform with storage • Lockable rod storage • Large, aerated live well with pump • Interior lights • Running lights • Bold accent striping • Trolling motor panel • 2 fixed bass seats with storage • 2 removable bass seats • 2 CB bases.

OPTIONS: Mooring cover • Windshield. COLOR: Grev.

Standard lockable rods storage.