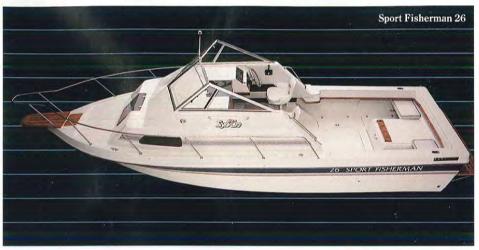

#### THE PRIDE OF THE SYLVAN FLEET.

When you take the helm of our 26' Sport Fisherman, you'll understand why she's our pride

### SPORT FISHERMAN

and joy. We make quite a few boats every year but this one has an extra special place in our line. From concept to engineering to construction,

we demand perfection. When you step aboard you'll sense it in every inch, in every detail from

stem to stern. She's our crowning achievement. Enjoy the thrill of owning her as we've enjoyed making her the pride of the fleet.

#### Sport Fisherman 26'

STANDARDS: 100-gallon built-in gas tank • 4 cleats • Stainless bow rails • Bow pulpit • Full instrumentation • Cabin carpet • Deck hatch • Horn • Curtain • Two-tone gel coat hull • Bilge pump and blower • Storage in bow area, under berth and side wall • Tempered windshield with vented wings • Power steering • Power trim and tilt • Sport steering wheel • Bait well • Battery retainer • Colorcoded wiring • Cabin lights • Navigation lights • Courtesy lights • Transom light • Non-skid walk around deck • Teak step pads • Canvas top • Teak cabin door with hasp • Self-bailing fiberglass liner • Enclosed portable head • Automatic fire extinguisher • 15-gallon water storage • Ice chest • Swim platform • Bow cushions • Fill-in cushions • V Berth • V Berth cushions • Dinette table • Bold accent striping • 2 pedestal bucket seats w/slider • Removable rear jump seats • 4 cup holders.

OPTIONS: Mooring cover.
COLORS: White Cloud/Blue •
White Cloud/Red • Grey.

| Model               | Center<br>Length | Beam | Transom<br>Width | Interior<br>Depth | Max.<br>H.P. | Weight<br>(Includes<br>Motor) | Capacity<br>Lbs. | People<br>Capacity |
|---------------------|------------------|------|------------------|-------------------|--------------|-------------------------------|------------------|--------------------|
| Sport Fisherman 26' | 26'11"           | 102" | 95"              | 30"               | 260          | 4800                          | 3500             | 12                 |