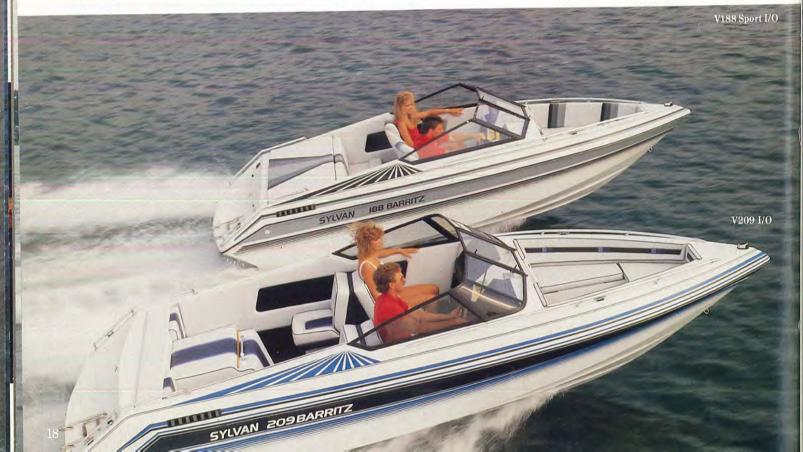

### PURE SPEED AND PURE PLEASURE ARE ONE IN THE SAME HERE.

Pure speed is what the V188 thrives on. Yes, there are creature comforts like sleeper seats, bow cushions, in-floor storage, full instrumentation, and on

**V188** 

the Sport version, even a rear sun deck. But if you buy the V188 you're more likely to get wind burn

than sun burn.

#### V1881/0

STANDARDS: 24-gallon built-in gas tank
• 4 cleats • Bow rails • Top and boot • Full
instrumentation • Self-storing top • Marine
carpet • Bilge pump and blower • Side storage
• In-floor storage • Bow storage • Walk-thru
windshield • Glove box • Grab rail • Running
lights • Bold accent striping • Full swim platform with swing-down step • Ski ring • Bow
cushions and back rests • 2 sleeper seats •
Rear jump seats • 4 cup holders.

#### V188 Sport I/O

STANDARDS: 24-gallon built-in gas tank • 4 cleats • Bow rails • Top and boot • Full instrumentation • Self-storing top • Marine carpet • Bilge pump and blower • Side storage • In-floor storage • Bow storage • Walk-thru windshield • Glove box • Running lights • Ice chest • Bold accent striping • Full swim platform with swing-down step • Ski ring • Bow cushions and back rests • Rear sun lounger with bench seat • 2 bucket seats • 4 cup holders