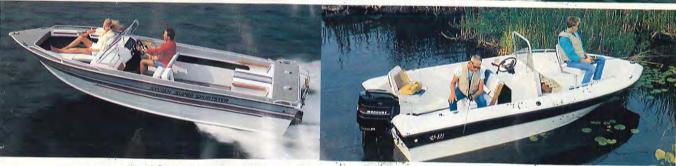

#### RELAX WITH THE BIGGEST AND BEST ALUMINUM **SYLVAN OF THEM ALL!**

The 22' Offshore is just the right boat for big lake fishing and cruis-

### OFFSHORE

ing trips or for spending all evening cruising from port to port.

Offshore 22 O.B.

ing. The 40 gallon built-in fuel capacity gives you plenty of range for those long, relaxing fish-

Sylvan builds the best in aluminum boats and this is the biggest and best of them all.