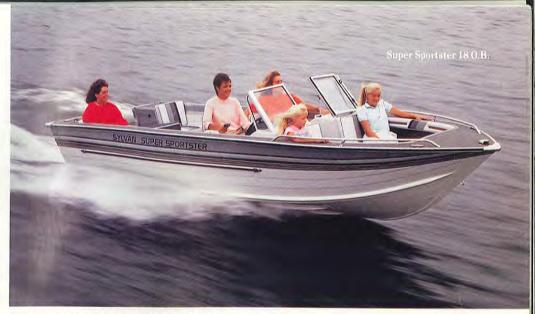

#### Super Sportster 18' O.B. & I/O

STANDARDS: 17-gallon built-in gas tank (18-gallon I/O) • 4 cleats • Bow rails • Side bumper rails • Top and boot • Full instrumentation • Carpeted deck • Bilge pump • Bilge blower (I/O) • Swim platform (I/O) • Side storage • In-floor storage • Lockable rod storage (Port side) • Rod holders • Walk-thru windshield • Port side console with glove box & grab rail • Live well in bow • Running lights • Bold accent striping • Bow cushions and back rests • Table (O.B.) • 1 sleeper seat • Rear jump seats • Driver's fixed pedestal seat with slider • 1 CB base (O.B.).

**OPTIONS:** Mooring cover • Bow cover • Side and aft curtains • Bow platform insert w/bass seat • Seat arms • Sleeper seat, bass seat on storage box or live well.

COLOR: Grev.