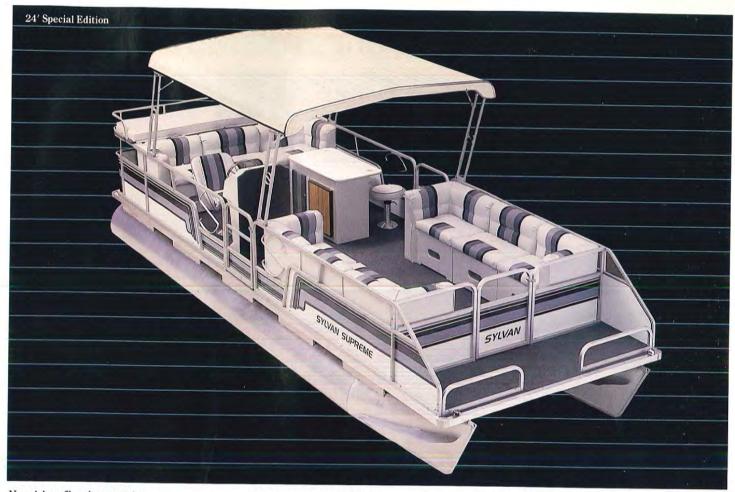

4'2''$ $30''$ $35$ $285$ $.064$ $850$ $11'9''$ $52''$ $46''2''$ $17''$ $7.5$ $93$ $.050$ $455$ $12'$ $46''$ $46''$ $15'''$ $5$ $74$ $.050$ $380$ $13'11''$ $57''$ $57''$ $174''$ $15$ $15$ $116$ $.050$ $700$ $16'104''$ $72''$ $604''$ $30''$ $50$ $440$ $.080$ $1330$ $14'11''$ $68''$ $58''$ $27''$ $35$ $220$ |

### THE TOP-OF-THE-LINE IN SYLVAN PONTOONS IS SOMETHING REALLY SPECIAL.

What's so special about the

### SPECIAL EDITION

ice box, deluxe helm

Sylvan 28' and 24' Special Editions? This is one pontoon boat that really does come fully equipped. Standard equipment includes: a 9-piece furniture set, sun deck, bar with stools,

seat and more. We've taken all the chance out of buying the wrong boat. You only have one choice to make. 28' or 24' Special Edition? Sylvan makes them special!





New deluxe fiberglass console.



Standard spectacular sundeck.



Easy in and out with our ladder.



#### Special Edition 28' & 24'

STANDARDS: 12-gallon built-in tank • 9-piece furniture set • Sun deck • Bar with stools & ice box • Deluxe fiberglass console • Deluxe helm seat • High pile marine carpeting • Bow rails • Anodized 1½" railing • Accent striping • Running lights • Glove box • Right-hand steering • XL 50/50-year warranty treated floor • Etched pontoon tubes • 4 gates • 10 cup holders • 22" tubes & 115 H.P. rating.

OPTIONS (in red): Furniture covers • Mooring cover • Aluminum top • Aluminum floor • Boarding ladder • Salt water package • Adjustable transom – max. 35 H.P. (no extra cost) • Instrument package (3 gauges, stereo & horn).



28' Special Edition



24' Special Edit