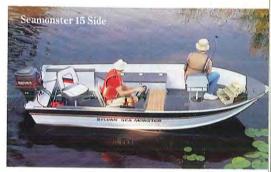

#### Seamonster 15' (Side Console & Tiller Model)

STANDARDS: 4 cleats • Carpeted floor and deck • Raised front casting platform • Bilge pump • Bow storage • Lockable rod storage (Port side) • Large aerated live well with pump • Running lights • Bold accent striping • 3 bass seats (1 fixed, 2 removable) • 3 CB bases • 2 cup holders.