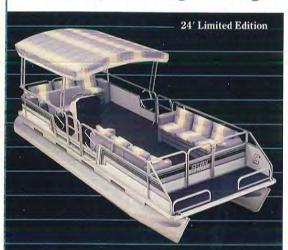

| 28'    | 22"      | 26'6"  | 8'    | 17       | 2750     | 115  | 17       |
| Special Edition 24' | 24'    | 22"      | 22'6"  | 8'    | 15       | 1975     | 115  | 12       |

COLORS: White Cloud/Blue • White Cloud/Red • Grey • Copper.

### THE QUANTITY IS LIMITED. THE QUALITY GOES FOREVER.

The first thing you'll

### LIMITED EDITION

a Sylvan.

notice about the Limited Edition is the sensational looking Textra Furniture Package. This open-weave seating has more than just good looks going for it. Air circulates more freely through this design allowing these seats to stay

hottest days. And, water evaporates more readily and drains faster making this a more comfortable seat, even if it gets wet. Great looks and great performance, those are the best reasons to buy

cool, even

on the













| LA .                | Por    | ntoons   | Dec    |       | Support  | Capacity | Max. | People   |
|---------------------|--------|----------|--------|-------|----------|----------|------|----------|
| Model               | Length | Diameter | Length | Width | Channels | (Lbs.)   | H.P. | Capacity |
| Limited Edition 24' | 24'    | 22"      | 21'5"  | 8'    | 15       | 1975     | 115  | 12       |
| Limited Edition 20' | 20'    | 22"      | 17'5"  | 8'    | 13       | 1900     | 75   | 10       |

COLORS: White Cloud/Blue • White Cloud/Red.

#### Limited Edition 24' & 20'

STANDARDS: 12-gallon built-in tank • Deluxe 9-piece furniture set (20'/8-piece set) • Deluxe fiberglass console • Double captain's chair • High pile marine carpeting • Bow rails • Anodized 1¼" railing • Ac