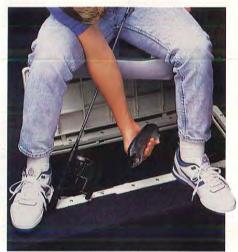

### PRO FISHERMAN

you choose, you're getting your money's worth. It's one of Sylvan's best fishing boats...it must be good.

Pro Fisherman 17' (Single and Dual Console)

STANDARDS: 17-gallon built-in gas tank • 4 cleats • Side bumper rails • Full instrumentation • Carpeted floor and deck • Raised casting platform • Bilge pump • In-floor storage • Front storage • 3 lockable storage compartments (Dual console) • 2 lockable storage compartments (Single console) • Port and starboard lockable rod storage • Rod holders • Walk-thru windshield (Dual console) • Large, front aerated live well with pump • Trolling motor panel • Interior lights • Running lights • Bold accent striping • 1 fixed pedestal seat with slider • 2 hydraulic removable bass seats • 4 CB bases.

COLOR: Grey.

Great standard features like this large front live well.

standards and

features we offer.

whichever length

Just remember that

Lockable rod storage is, of course, standard.