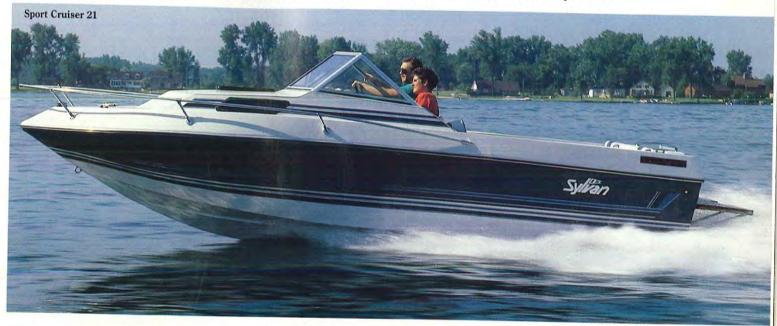

### LONG ON LOOKS AND POWERFULLY EXCITING TO DRIVE.

She cuts through the water

### SPORT CRUISER

one boat that acts like an entire fleet.

like one of today's hottest race cars. And she sits still in the water as striking and proud as a champion thoroughbred. The Sport Cruiser is

She's fun to go fast, fun to go slow, fun to go fishing and just plain fun to go anywhere in. And, best of all, she's a Sylvan!

#### Sport Cruiser 21'

STANDARDS: 43-gallon built-in gas tank • 4 cleats • Bow rails • Grab rail • Full instrumentation • Porti-potti • Marine carpet • Cabin curtains • Front hatch • Bilge pump and blower • Lockable storage • Windshield • Glove box • Teak steering wheel • Interior lights • Running lights • Bold accent striping • Full swim platform • 1 sleeper seat with storage • Removable rear jump seats • 1 fixed pedestal bucket seat w/slider • 4 cup holders.

OPTIONS: Mooring cover • Side and aft curtains.

COLORS: White Cloud/Blue • White Cloud/Red • Grey.

| Model             | Center<br>Length | Beam | Transom<br>Width | Interior<br>Depth | Max.<br>H.P. | Weight<br>(Includes<br>Motor) | Capacity<br>Lbs. | People<br>Capacity |
|-------------------|------------------|------|------------------|-------------------|--------------|-------------------------------|------------------|--------------------|
| Sport Cruiser 21' | 20'11"           | 96"  | 93"              | 34"               | 260          | 3400                          | 2100             | 10                 |