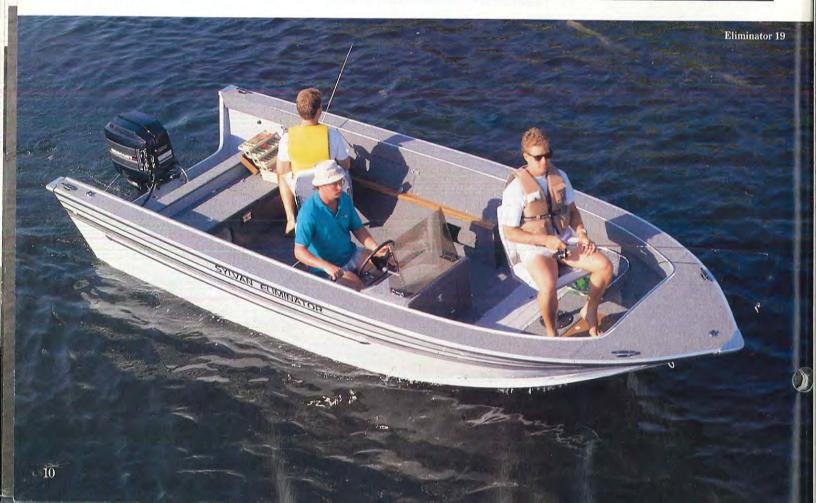

### WE KNOW IT'S NOT FAIR TO THE FISH, BUT THE ELIMINATOR IS BACK FOR '89!

If you don't mind having an unfair advantage over the

### ELIMINATOR

fish, then you should take a closer look at the Eliminator. These boats are loaded with fishing features: large front aerated live well with pump, raised front casting platform, your choice of a single or dual console, more lockable storage

than boats twice the size. Just don't blame us when other fishermen complain about all the fish you catch. It's the 1989 Sylvan Eliminator – bigger and better than ever before.

#### Eliminator 19' (Single & Dual Console)

STANDARDS: 19-gallon built-in gas tank
• 4 cleats • Side bumper rails • Top and boot
(Dual console) • Full instrumentation • Carpeted floor and deck • Raised front casting
platform • Bilge pump • In-floor storage • 3
lockable storage areas (Single console) • 4
lockable storage areas (Dual console) • Front
storage • Port and starboard lockable rod
storage • Rod holders • Walk-thru windshield
(Dual console) • Port side console with glove
box (Dual console) • Large, front aerated
live well with pump • Trolling motor panel •
Interior lights • Running lights • Built-in
cooler • Bold accent striping • 2 hydraulic
removable pedestal seats • 1 fixed pedestal
seat with slider • 4 CB bases.