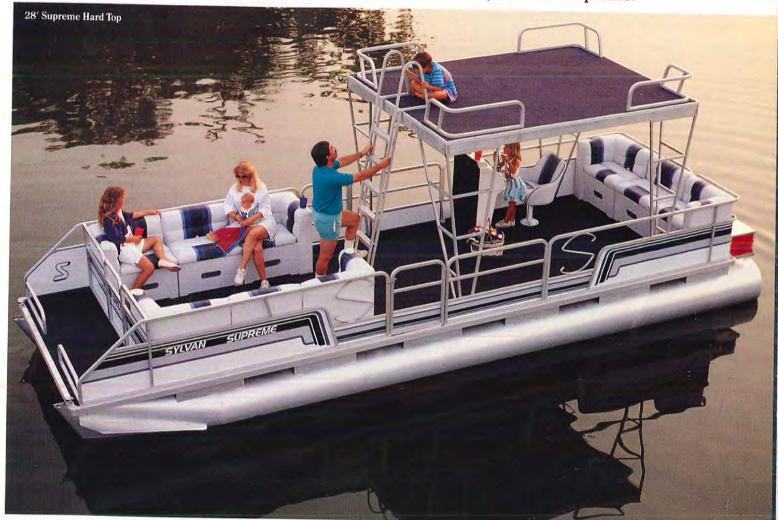

r with stools & ice box • Furniture covers • Mooring cover • Aluminum top • Aluminum floor • Boarding ladder • Salt water package • Adjustable transom – max. 35 H.P. (no extra cost) • Instrument package (3 gauges, stereo & horn).

#### HERE'S A GREAT WAY TO LEAVE THE REST OF THE WORLD BEHIND.

A Sylvan Supreme is, first of all, a well-designed, well-built craft worthy of its name. Construction values include our new XL50 treated floor that comes with a 50 year limited warranty. Plus, the deck is fully encased in aluminum extrusion for more dura-

bility and beauty. The heavy gauge aluminum pontoons are etched so

they'll look better for longer. And best of all, you have a full array of lengths, options and even hardtop versions to choose from. The Sylvan Supremes are just that...Supreme.



#### Supreme Hard Top 28' & 24'

STANDARDS: 12-gallon built-in tank • Deluxe console • Deluxe helm seat • High pile marine carpeting • Bow rails • Anodized 1½" railing • Accent striping • Running lights • Glove box • Battery tray • Right-hand steering • XL50/50-year warranty treated floor • Etched pontoon tubes • 4 gates • 2 cup holders • 22" tubes & 115 H.P. rating.

OPTIONS (in red): 9-piece furniture set (24'/7-piece set) • Bar with stools & ice box • Sun deck • Furniture covers • Aluminum floor • Boarding ladder • Salt water package • Adjustable transom – max. 35 H.P. (no extra cost) • Instrument package (3 gauges, stereo & horn).



|                     | Por    | itoons   | De     | ck    | Support  | Capacity | Max. | People   |
|---------------------|--------|----------|--------