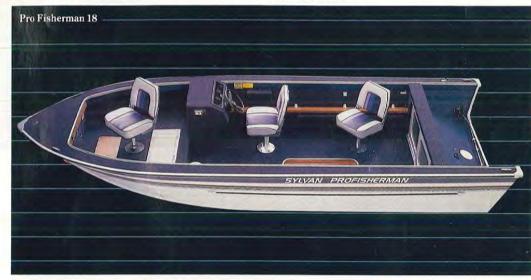

#### Pro Fisherman 18' (Single & Dual Console)

STANDARDS: 17-gallon built-in gas tank • 4 cleats • Side bumper rails • Top and boot (Dual console) • Full instrumentation • Carpeted floor and deck . Raised front casting platform • Bilge pump • In-floor storage • Front storage • 3 lockable storage compartments (Dual console) • 2 lockable storage compartments (Single console) . Port and starboard lockable rod storage . Rod holders . Walk-thru windshield (Dual console) • Port side console with glove box (Dual console) . Large, front aerated live well with pump . Trolling motor receptacle . Interior lights . Running lights • Sliding doors to battery area Bold accent striping • 3 pedestal bass seats
 (1 fixed with slider, 2 removable) • 4 CB bases.

OPTIONS: Top (Single console) • Mooring cover • Bow cover • Side and aft curtains • Windshield (Single console) • Drop-in cooler • 1 sleeper seat • Seat arms • Extra seats and pedestals.

COLOR: Silver Lining/Blue.