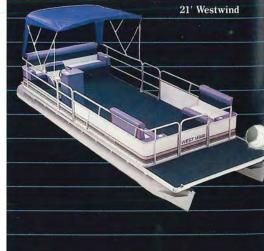

bass seats • Live well • Rear bench seat • Rod holders • Table.

#### **OPTION B:**

#### Cruising Package A

1 large rear bench seat • 2 front small bench seats.

#### OPTION C:

#### Cruising Package B

1 large rear bench seat • 2 front large bench seats • Dinette table • Flip-back storage box.





|              | Por    | ntoons   | Dec    |       | Support  | Capacity | Max. | People   |
|--------------|--------|----------|--------|-------|----------|----------|------|----------|
| Model        | Length | Diameter | Length | Width | Channels | (Lbs.)   | H.P. | Capacity |
| Westwind 24' | 24'    | 19"      | 21'6"  | 8'    | 12       | 1800     | 50   | 10       |
| Westwind 21' | 21'    | 19"      | 17'6"  | 8'    | 10       | 1600     | 40   | 8        |

COLOR: White Cloud/Blue.



### FOURTEEN REASONS TO BUY A SYLVAN PONTOON

- 1. Nose cones on all Sylvan boats have upswept design and are capped with a solid aluminum extrusion for added strength. Spray onto the deck is eliminated by deflectors on both nose cones.
- 2. Heavy-gauge aluminum pontoons are etched for lasting beauty. Bulkhead at every weld seam. ¾" aluminum keel bar runs full length of each pontoon. Heavy cross support channels every two feet.
- Deck and canopy running lights are prewired. Top lights have quick disconnect plugs mounted on canopy posts.
- Entire deck edge is trimmed in aluminum extrusion for protection and beauty.
- 5. Swim deck railing provides extra safety factor and allows entry or exit from either side. Made of anodized aluminum. (Supreme line only.)

- 6. Deck railings of 1¼" square