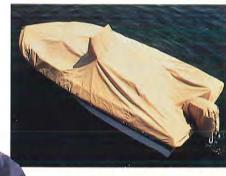

OPTIONS: Mooring cover . Sea Drive.

COLOR: Grey.

People Capacity Depth Weight Offshore 22' I/O 21'7" 92" 85" 44" 175 1540 .100 2100 10

Easy in and out with our fold-down ladder.

The full camper enclosure is an added plus for fair weather and foul.