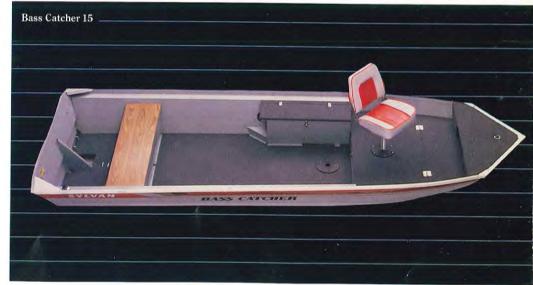

**OPTIONS:** Mooring cover • Sun top • Console w/steering • Ice cooler • Seat arms.

COLOR: Silver Lining/Blue.

Roomy lockable storage area in the bow.

| Model             | Center<br>Length | Beam   | Transom<br>Width | Depth  | Max.<br>H.P. | Weight | Alum.<br>Thick. | Capacity<br>Lbs. | People<br>Capacity |
|-------------------|------------------|--------|------------------|--------|--------------|--------|-----------------|------------------|--------------------|
| Backtroller 16'   | 16'2"            | 76"    | 70"              | 331/2" | 60           | 450    | .080            | 1350             | 5                  |
| Sport Troller 16' | 16'5"            | 69"    | 611/4"           | 33"    | 40           | 420    | .064            | 1100             | 4                  |
| Sport Troller 14' | 14'              | 671/2" | 59"              | 29¾"   | 40           | 350    | .064            | 975              | 4                  |
| Bass Catcher 15'  | 15'1"            | 63"    | 601/4"           | 18"    | 35           | 400    | .070            | 775              | 3                  |

#### Bass Catcher 15'

STANDARDS: Carpeted floor • Raised front casting platform with storage • Live well with pump • Trolling motor receptacle • Running lights • Bold accent striping • Rear bench seat • 2 removable bass seats • 3 CB bases.

**OPTIONS:** Mooring cover • Console with steering • Seat arms.

COLOR: Red.

Seat cover for the best protection.