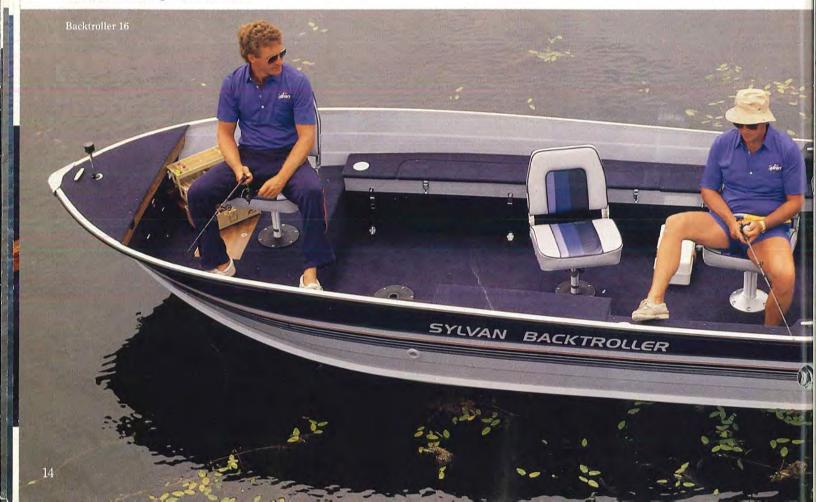

### THIS IS ONE BOAT THAT LOVES GOING BACKWARD AND FORWARD.

The rear washwell keeps you dry as you back

### BACKTROLLER

age areas, all standard with the Backtroller.

into the best fishing spots on the lake or up the river. Just look at the raised front casting platform, large live well with pump and ample stor-

Reverse all the bad fishing luck you've ever had by buying your own Backtroller today. She'll take you wherever you want to go.