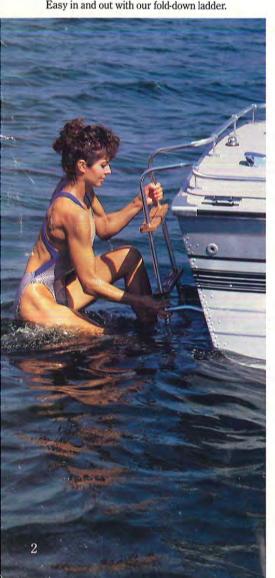

OPTIONS: Mooring cover . Sea Drive.

COLOR: Grey.

People Capacity Depth Weight Offshore 22' I/O 21'7" 92" 85" 44" 175 1540 .100 2100 10

Easy in and out with our fold-down ladder.

The full camper enclosure is an added plus for fair weather and foul.