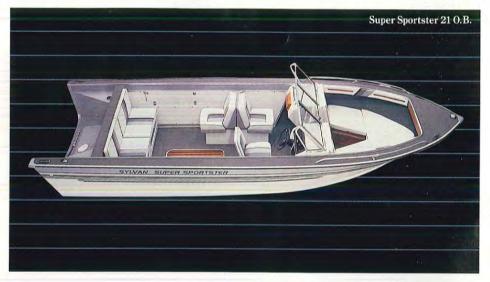

### THERE'S ONLY ONE WORD TO DESCRIBE THESE BOATS...SUPER!

Super features! Super style! Super Sportsters! The name says it all! First of all, you'll love SUPER SPORTSTER

But don't be confused. It's a great fishing boat, too. Catch a load of the new fishing features like the live

this boat for the way she handles in the open water, absolutely super. You'll enjoy sun features, like our comfortable sleeper seat that becomes the perfect place for soaking up the rays. well in the bow. Plenty of room for fishing gear, too. All in all, this is two super boats for the price of one! And, like all Sylvan boats, it's covered by one of the best warranties in the business.

#### Super Sportster 21'0.B. & I/O

STANDARDS: 30-gallon built-in gas tank (24-gallon I/O) • 4 cleats • Bow rails • Stern rails with ladder (I/O) • Side bumper rails • Top and boot • Full instrumentation • Marine carpet • Carpeted deck • Bilge pump • Bilge blower (I/O) • Side storage • In-floor storage • Bow storage • Lockable rod storage (Port side) • Rod holders • Walk-thru windshield • Port side console with glove box & grab rail • Live well in bow • Running lights • Bold accent striping • Bow cushions and back rests • Rear and convertible lounge (I/O) • Bench seats (O.B.) • Sleeper seat • Removable rear jump seats (I/O) • Driver's fixed pedestal seat with slider • 1 CB base.