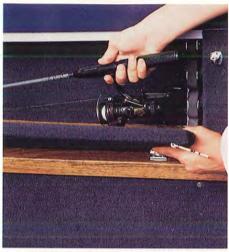

### PRO FISHERMAN

you choose, you're getting your money's worth. It's one of Sylvan's best fishing boats...it must be good.

Pro Fisherman 17' (Single and Dual Console)

STANDARDS: 17-gallon built-in gas tank • 4 cleats • Side bumper rails • Full instrumentation • Carpeted floor and deck • Raised casting platform • Bilge pump • In-floor storage • Front storage • 3 lockable storage compartments (Dual console) • 2 lockable storage compartments (Single console) • Port and starboard lockable rod storage • Rod holders • Walk-thru windshield (Dual console) • Large, front aerated live well with pump • Trolling motor panel • Interior lights • Running lights • Bold accent striping • 1 fixed pedestal seat with slider • 2 hydraulic removable bass seats • 4 CB bases.

COLOR: Grey.

Great standard features like this large front live well.

standards and

features we offer.

whichever length

Just remember that

Lockable rod storage is, of course, standard.