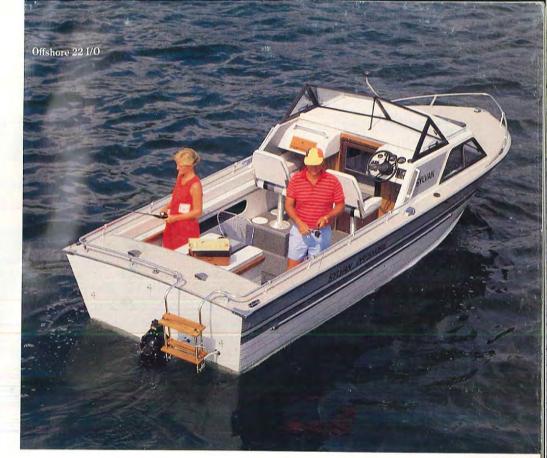

#### RELAX WITH THE BIGGEST AND BEST ALUMINUM **SYLVAN OF THEM ALL!**

The 22' Offshore is just the right boat for big lake fishing and cruis-

### OFFSHORE

ing trips or for spending all evening cruising from port to port.

Offshore 22 O.B.

ing. The 40 gallon built-in fuel capacity gives you plenty of range for those long, relaxing fish-

Sylvan builds the best in aluminum boats and this is the biggest and best of them all.

#### Offshore 22' O.B. & I/O

STANDARDS: 2 20-gallon built-in gas tanks · 4 cleats • Bow rails • Stern rails with ladder (I/O) • Side grab rails • Side bumper rails • Top and boot • Full instrumentation • Full camper enclosure • Porti-potti space • Marine carpet • Vinyl deck covering • Cabin curtains • Front hatch • Bilge pump • Bilge blower (I/O) • Side storage • Windshield • Port side console with glove box & grab rail • Interior lights • Running lights • Bold accent striping • Raised front seats • Rear and convertible lounge (I/O) • Removable rear bench seat (O.B.) • Removable rear jump seats (I/O) · 2 cup holders · Cabin top rail.

OPTIONS: Mooring cover . Sea Drive.

COLOR: Grey.

People Capacity Depth Weight Offshore 22' I/O 21'7" 92" 85" 44" 175 1540 .100 2100 10

Easy in and out with our fold-down ladder.

The full camper enclosure is an added plus for fair weather and foul.