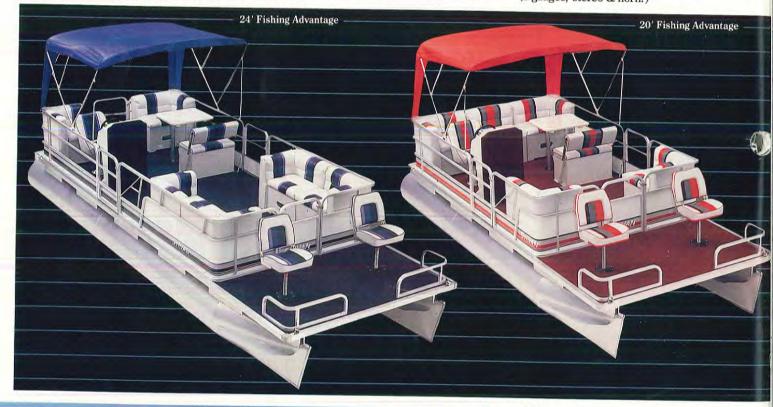

### SEA SNAPPER, SUPER-SNAPPER, ADVANTAGE, JON BOAT, SCOUT, SEA BREEZE

Durable, dependable fishing boats have been a Sylvan trademark for years.

### OPEN FISHING BOATS

thru seats, rod holders, under-seat storage and a live well.

Sylvan construction includes non-skid interiors on the Sea Snapper. Super-Snappers add walk-

Every one of these small fishing boats is pure Sylvan value through and through.