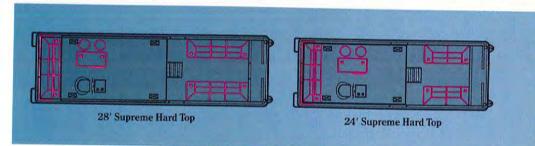

onger. And best of all, you have a full array of lengths, options and even hardtop versions to choose from. The Sylvan Supremes are just that...Supreme.



#### Supreme Hard Top 28' & 24'

STANDARDS: 12-gallon built-in tank • Deluxe console • Deluxe helm seat • High pile marine carpeting • Bow rails • Anodized 1½" railing • Accent striping • Running lights • Glove box • Battery tray • Right-hand steering • XL50/50-year warranty treated floor • Etched pontoon tubes • 4 gates • 2 cup holders • 22" tubes & 115 H.P. rating.

OPTIONS (in red): 9-piece furniture set (24'/7-piece set) • Bar with stools & ice box • Sun deck • Furniture covers • Aluminum floor • Boarding ladder • Salt water package • Adjustable transom – max. 35 H.P. (no extra cost) • Instrument package (3 gauges, stereo & horn).



|                     | Por    | itoons   | De     | ck    | Support  | Capacity | Max. | People   |
|---------------------|--------|----------|--------|-------|----------|----------|------|----------|
| Model               | Length | Diameter | Length | Width | Channels | (Lbs.)   | H.P. | Capacity |
| Supreme Hardtop 28' | 28'    | 22"      | 25'5"  | 8'    | 17       | 2500     | 115  | 17       |
| Supreme Hardtop 24' | 24'    | 22"      | 21'5"  | 8'    | 15       | 2100     | 115  | 12       |

COLORS: White Cloud/Blue • White Cloud/Red • Grey • Copper.

#### THE TOP-OF-THE-LINE, GOOD TIME.

### SUPREME





#### Supreme Deluxe I/O 28'& 24'

STANDARDS: 12-gallon built-in tank • 8-piece furniture set (24"/6-piece set) • Ice box • Deluxe console • Deluxe helm seat • High pile marine