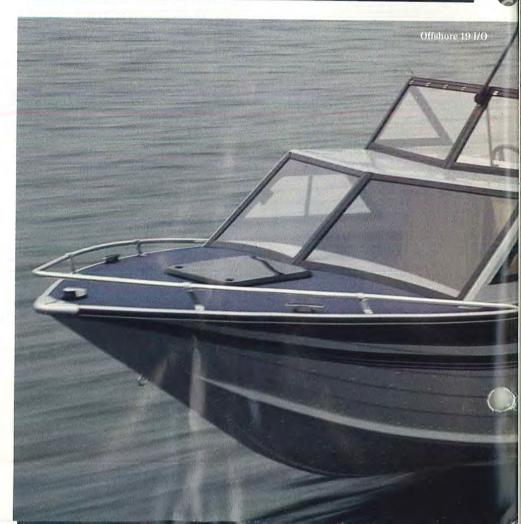

### THE OFFSHORE SYLVANS BRING YOU THE BEST IN QUALITY AND COMFORT.

The 21' and 19' Offshores bring you the same built-in, 40-gallon

### OFFSHORE

room in these beauties for whatever water sport you enjoy most.

fuel capacity as their bigger counterparts, but do it at a lower price. There's plenty of interior

Join the fun of owning a Sylvan, and enjoy our quality and comfort for many years to come.

#### Offshore 19' I/O

STANDARDS: 2 20-gallon built-in gas tanks
• 4 cleats • Bow rails • Stern rails with ladder •
Side grab rails • Side bumper rails • Top and
boot • Full instrumentation • Porti-potti space
• Carpeted floor • Vinyl deck covering • Front
hatch • Bilge pump and blower • Side storage
• Windshield • Port side console with glove
box & grab rail • Interior lights • Running
lights • Removable rear jump seats • Bold
accent striping • Raised front seats • 4 cup
holders.

**OPTIONS:** Camper enclosure • Mooring cover.

COLOR: White Cloud/Blue.

The optional full camper enclosure is an added plus for fair weather and foul.

| Model             | Center<br>Length | Beam | Transom<br>Width | Depth | Max.<br>H.P. | Weight | Alum.<br>Thick. | Capacity<br>Lbs. | People<br>Capacity |
|-------------------|------------------|------|------------------|-------|--------------|--------|-----------------|------------------|--------------------|
| Offshore 21' I/O  | 20'9"            | 90"  | 85"              | 42"   | 175          | 1330   | .100            | 1900             | 8                  |
| Offshore 21' O.B. | 20'9"            | 90"  | 85"              | 42"   | 180          | 1300   | .100            | 2100             | 9                  |
| Offshore 19' I/O  | 18'10"           | 87"  | 84"              | 42"   | 165          | 1235   | .100            | 1825             | 8                  |
| Skipper 21' I/O   | 20'7"            | 90"  | 85"              | 42"   | 165          | 1160   | .100            | 2100             | 9                  |
| Skipper 21' O.B.  | 20'7"            | 90"  | 85"              | 42"   | 180          | 1150   | .100            | 2200             | 9                  |