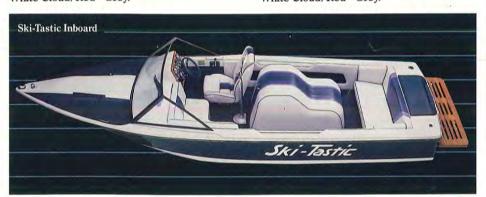

#### THE FANTASTIC SKI TASTIC!

### **SKI-TASTIC**

Either way, you'll have a great time showing off your skiing ability behind your fantastic

off your skiing ability behind your fantastic Ski-Tastic. And, don't forget, Sylvan quality comes at an affordable price.

#### Ski-Tastic I/O

These ski boats are

simply fantastic! You

can choose from the

STANDARDS: 28-gallon built-in gas tank • 260 Merc. or 260 OMC Cobra • 3 cleats • Full instrumentation w/dual speedometers • Bilge pump and blower • In-floor ski storage • Wrap-around windshield • Running lights • Bold accent striping • Swim platform with swing-down step • Ski tow • 1 fin on bottom • Rear view mirror • Rear sun lounger • Rear bench seat with storage • 1 bucket seat • Spotter seat • 6 cup holders.

Ski-Tastic Inboard with its superior handling

capability or the Ski-Tastic I/O with its roomy

interior. Both include full instrumentation with

OPTIONS: Mooring cover.
COLORS: White Cloud/Blue •
White Cloud/Red • Grey.

#### Ski-Tastic Inboard

STANDARDS: 21-gallon built-in gas tank • 260 Merc. Inboard • 2 cleats • Full instrumentation w/dual speedometers • Bilge pump and blower • Bow storage • Side storage • Wraparound windshield • Deluxe steering wheel • Running lights • Deluxe accent striping • Full swim platform • Center ski pole • 3 fins on bottom • Horn • Rear view mirror • Rear bench seat with storage • 1 bucket seat • Spotter seat.

OPTIONS: Mooring cover.
COLORS: White Cloud/Blue •
White Cloud/Red • Grey.

| Model              | Center<br>Length | Beam | Transom<br>Width | Depth | Max.<br>H.P. | Weight<br>(Includes<br>Motor) | Capacity<br>Lbs. | People<br>Capacity |
|--------------------|------------------|------|------------------|-------|--------------|-------------------------------|------------------|--------------------|
| Ski-Tastic Inboard | 19'2"            | 80"  | 661/2"           | 31"   | 260          | 2550                          | 1050             | 5                  |
| Ski-Tastic I/O     | 18'3"            | 89"  | 86"              | 33"   | 260          | 2850                          | 1050             | 5                  |