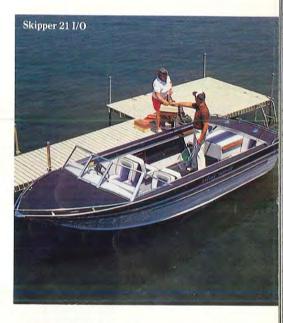

### THIS CLOSED-BOW BEAUTY IS JUST RIGHT FOR ANY WEATHER, ANY PLEASURE.

Fishing or just plain relaxing, no matter which you enjoy the most, the 21'

### SKIPPER

comfort. Our closed bow means you have plenty of safe, dry storage space.

Skipper will suit your needs. Spacious sleeper seats and removable rear jump seats insure your right choice!

Any weather, any pleasure the Skipper is the right choice!

#### Skipper 21' O.B. & I/O

STANDARDS: 30-gallon built-in gas tank (24-gallon I/O) • 4 cleats • Bow rails • Stern rails with ladder (I/O) • Side bumper rails • Top and boot • Full instrumentation • Marine carpet • Carpeted deck • Bilge pump • Bilge blower (I/O) • In-floor storage • Bow storage • Rod holders • Windshield • Port side console with glove box & grab rail • Running lights • Bold accent striping • Front step to bow • 2 sleeper seats • Removable rear jump seats (I/O) • 2 cup holders.