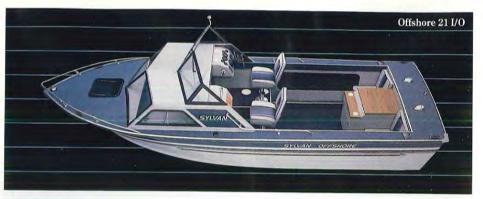

### THE OFFSHORE SYLVANS BRING YOU THE BEST IN QUALITY AND COMFORT.

The 21' and 19' Offshores bring you the same built-in, 40-gallon

### OFFSHORE

room in these beauties for whatever water sport you enjoy most.

fuel capacity as their bigger counterparts, but do it at a lower price. There's plenty of interior

Join the fun of owning a Sylvan, and enjoy our quality and comfort for many years to come.

#### Offshore 21' o.B. & I/O

STANDARDS: 2 20-gallon built-in gas tanks
• 4 cleats • Bow rails • Side grab rails • Side
bumper rails • Top and boot • Full instrumentation • Full camper enclosure • Porti-potti
space • Marine carpet • Vinyl deck covering •
Front hatch • Bilge pump • Bilge blower (I/O)
• Rod holders • Windshield • Port side console
with glove box & grab rail • Interior lights
(Note: 25" single motor needed – regular
long shaft for twins) • Running lights •
Bold accent striping • Raised front seats •
Removable rear jump seats (I/O) • 2 removable pedestal seats (O.B.) • 2 cup holders.

OPTIONS: Mooring cover • Sea Drive. COLOR: Silver Lining/Blue.

Glove box and grab rail.