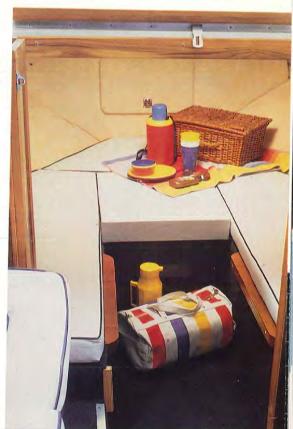

unning lights • Bold accent striping • Full swim platform • 1 sleeper seat with storage • Removable rear jump seats • 1 fixed pedestal bucket seat w/slider • 4 cup holders.

OPTIONS: Mooring cover • Side and aft curtains.

COLORS: White Cloud/Blue • White Cloud/Red • Grey.



| Model             | Center<br>Length | Beam | Transom<br>Width | Interior<br>Depth | Max.<br>H.P. | Weight<br>(Includes<br>Motor) | Capacity<br>Lbs. | People<br>Capacity |
|-------------------|------------------|------|------------------|-------------------|--------------|-------------------------------|------------------|--------------------|
| Sport Cruiser 21' | 20'11"           | 96"  | 93"              | 34"               | 260          | 3400                          | 2100             | 10                 |



Functional and spacious interior cabin.

### HERE'S THE FASTEST WAY WE KNOW TO A GOOD TIME.

If you don't mind getting a little attention from your neighbors, then you won't mind owning a

V209. They attract attention wherever they go. And wherever they go they get there first.

Designed for speed and built to be sensitive to the slightest commands, the V209 is not for the

faint of heart. If going fast sounds like fun to you, buy one and have the time of your life.

#### V209 I/O

STANDARDS: 30-gallon built-in gas tank • 4 cleats • Bow rails • Grab rail • Top and boot • Full instrumentation • Self-storing top • Marine carpet • Bilge pump and blower • Side storage • In-floor ski storage • Bow storage • Walk-thru, wrap-around windshield • Glove box • Teak steering wheel • Running lights •