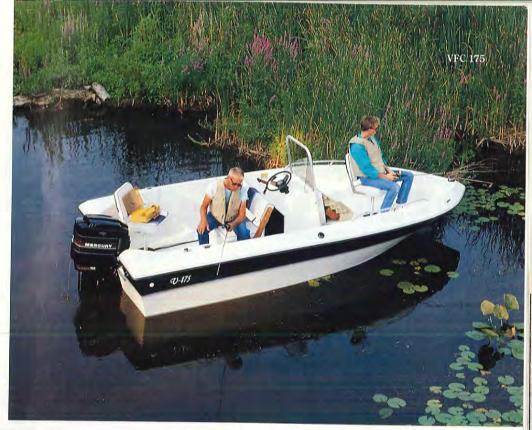

#### VFC 175 & 195, VF 173, V153, 15' COMBO

With the affordable Sylvan price, you can't go

### PRO-MISSILE

and Combo 15' can be used as quick, little

wrong with any one of these fiberglass fishing boats. The VFC 175 and 195 offer a large live well in the flip-back seat. The versatile VF 173

runabouts. And finally, the Pro-Missile is the ultimate in fishing machines. They're all great Sylvan boats at low Sylvan prices!

#### VFC 175

STANDARDS: 23-gallon built-in gas tank • 4 cleats • Bow rails • Raised front casting platform • Bilge pump • In-floor storage • Center console with front seat and storage • Running lights • Front ice cooler • Bold accent striping • Self-draining inner liner • Flip-back driver's seat with live well and pump • 2 removable bass seats • 3 CB bases.

OPTIONS: Full instrumentation • Bimini top • Mooring cover • Windshield with grab rail • Hydraulic steering.

COLORS: White Cloud/Blue • White Cloud/Red • Grey.