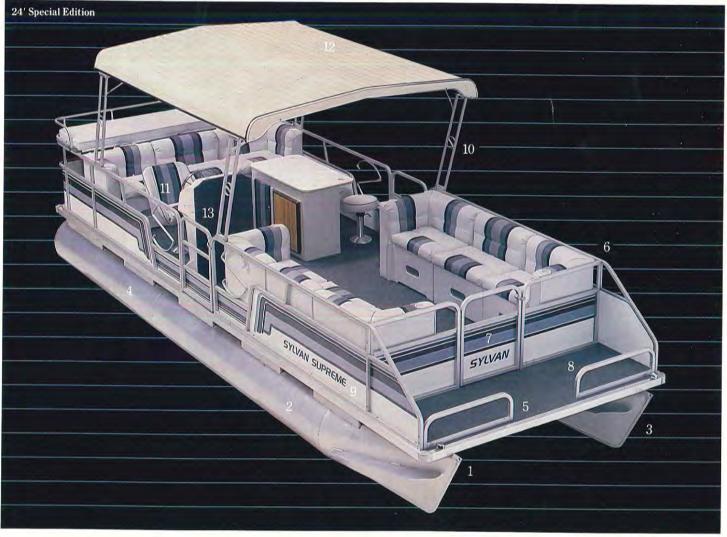

air. Fiberglass steering console. 15" stainless Destroyer Wheel (Supreme & Master Fisherman). Built-in lockable compartment. (Supreme line only.)
- 12. All Sylvan canopies are made of weatherresistant fabric. Canopies are color-coordinated with deck covering, fencing, steering stand and pilot's chair. Curved design for water run-off. (Four double-post uprights provide solid support.)
- 13. Gates on Sylvan pontoon boats open inward only. And all models (except 28 I/O, 24 I/O and the Westwinds) have rear gates for easy access to motor, fuel tank and ski ropes.
- 14. Fixed transom is made of heavy etched aluminum with marine plywood motor mount. (Maximum H.P. for long shaft motors is 115 H.P.-22" tube.) Adjustable transom available at no extra cost for short or long shaft up to max. 35 H.P.





#### NOTHING LOOKS BETTER THAN SYLVAN AND YOU.

### **FEATURES**

Sylvan boats are loaded with features that easily set them apart from the equally-priced and even higher-priced competition. Take this optional driver's seat and live well.

for example. It's the

perfect option for a runabout; making a great runabout into a great fishing boat.



If you're a fisherman, you'll really appreciate the convenience and security of all the



Lockable Rod Storage

Sylvan boats with lockable rod storage. And, you'll find that lockable storage areas.

both large and small, are standard on most Sylvan boats.



Live Well

The real benefit of owning a Sylvan boat is enjoying all the fish she'll help you catch. Sylvan's large front aerated live well is the perfect place to keep 'em

fresh.

In-floo