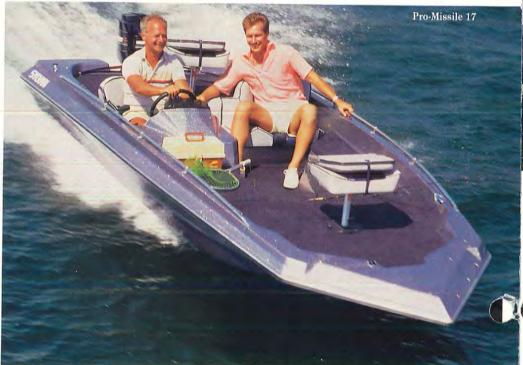

#### Pro-Missile 17'

STANDARDS: 18-gallon built-in gas tank • 4 cleats • Rails • Instrumentation • Marine carpet • Raised front casting platform • Bilge pump • Front storage • Lockable rod storage • Aerated live wells • Trolling motor panel • Navigation and anchor lights • Deluxe hardware • Battery box • Custom metalflake finish • Bench seat • 2 removable bass seats • 2 CB bases.

OPTIONS: Boat cover • Plexiglass windshield • Extra bass seat. COLORS: Blue • Black.

| Model           | Center<br>Length | Beam | Transom<br>Width | Interior<br>Depth | Max.<br>H.P. | Weight | Capacity<br>Lbs. | People<br>Capacity |
|-----------------|------------------|------|------------------|-------------------|--------------|--------|------------------|--------------------|
| V 153 O.B.      | 15'3"            | 83"  | 78"              | 25"               | 100          | 860    | 1600             | 7                  |
| VFC 195         | 18'7"            | 96"  | 90"              | 38"               | 200          | 1650   | 2000             | 5                  |
| VFC 175         | 16'8"            | 90"  | 83"              | 27"               | 140          | 1100   | 1915             | 5                  |
| VF 173          | 16'8"            | 90"  | 83"              | 27"               | 140          | 1100   | 1915             | 5                  |
| Combo 15'       | 15'2"            | 74"  | 711/2"           | 33"               | 90           | 750    | 1100             | 4                  |
| Pro-Missile 17' | 17'1"            | 84"  | 84"              | 26"               | 150          | 850    | 1125             | 4                  |
| Pro-Missile 15' | 14'8"            | 66"  | 66"              | 24"               | 75           | 550    | 825              | 3                  |