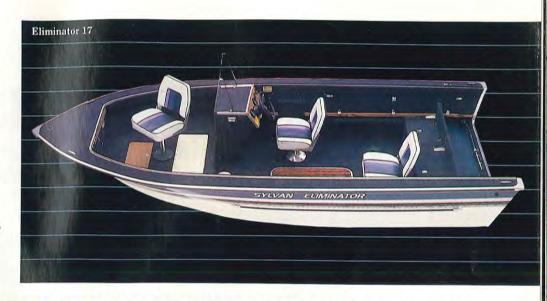

#### Eliminator 17' (Single & Dual Console)

STANDARDS: 17-gallon built-in gas tank • 4 cleats • Side bumper rails • Full instrumentation • Carpeted floor and deck • Raised front casting platform • Bilge pump • In-floor storage • Front storage • 3 lockable storage areas (Dual console) • 2 lockable storage areas (Single console) • Port and starboard lockable rod storage • Rod holders • Walkthru windshield (Dual console) • Large, front aerated live well with pump • Trolling motor panel • Interior lights • Running lights • Built-in cooler • Bold accent striping • 2 hydraulic removable pedestal seats • 1 fixed pedestal seat with slider • 4 CB bases.

OPTIONS: Bow rails • Top (Single console) • Top and boot (Dual console) • Mooring cover • Windshield (Single console) • Seat arms • Additional bass seats.

COLOR: White Cloud/Blue.