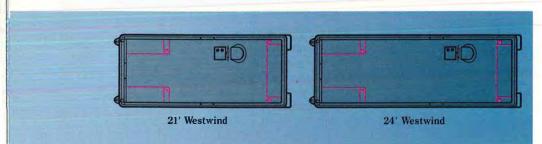

through.



#### Westwind 24' & 21'

STANDARDS: Steering console • High pile marine carpeting • Etched 1" railing • Accent striping • Running lights • Battery tray • Treated floor • Etched pontoon tubes • 3 gates • High fence with striping • Surrey top • Captain's chair • 19" tubes & 50 H.P. rating (21'/40 H.P. rating).

**OPTIONS (in red):** Furniture covers • Mooring cover • Boarding ladder • Adjustable transom – max. 35.

#### **OPTION A:**

#### **Fishing Package**

Bow rails • 2 removable bass seats • Live well • Rear bench seat • Rod holders • Table.

#### **OPTION B:**

#### Cruising Package A

1 large rear bench seat • 2 front small bench seats.

#### OPTION C:

#### Cruising Package B

1 large rear bench seat • 2 front large bench seats • Dinette table • Flip-back storage box.





|              | Por    | ntoons   | Dec    |       | Support  | Capacity | Max. | People   |
|--------------|--------|----------|--------|-------|----------|----------|------|----------|
| Model        | Length | Diameter | Length | Width | Channels | (Lbs.)   | H.P. | Capacity |
| Westwind 24' | 24'    | 19"      | 21'6"  | 8'    | 12       | 1800     | 50   | 10       |
| Westwind 21' | 21'    | 19"      | 17'6"  | 8'    | 10       | 1600     | 40   | 8        |

COLOR: White Cloud/Blue.



### FOURTEEN REASONS TO BUY A SYLVAN PONTOON

- 1. Nose cones on all Sylvan boats have upswept design and are capped with a solid aluminum extrusion for added strength. Spray onto the deck is eliminated by deflectors on both nose cones.
- 2. Heavy-gauge aluminum pontoons are etched for lasting beau