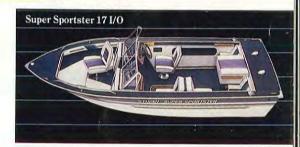

#### Super Sportster 17' O.B. & I/O

STANDARDS: 17-gallon built-in gas tank (18-gallon I/O) • 4 cleats • Bow rails • Side bumper rails • Full instrumentation • Carpeted deck • Bilge pump • Bilge blower (I/O) • Side storage • In-floor storage • Lockable rod storage (Port side) • Rod holders • Walkthru windshield • Port side console with glove box • Live well in bow • Running lights • Bold accent striping • Bow cushions and back rests • Rear and convertible lounge (I/O) • 1 sleeper seat • Removable rear jump seats (I/O) • Driver's fixed pedestal seat with slider • 1 CB base (O.B.).

**OPTIONS:** Top and boot • Mooring cover • Bow cover • Side and aft curtains • Bow platform insert w/bass seat • Seat arms • Sleeper seat, bass seat on storage box or live well.

79"

70"

371/2" 130

90

331/2"