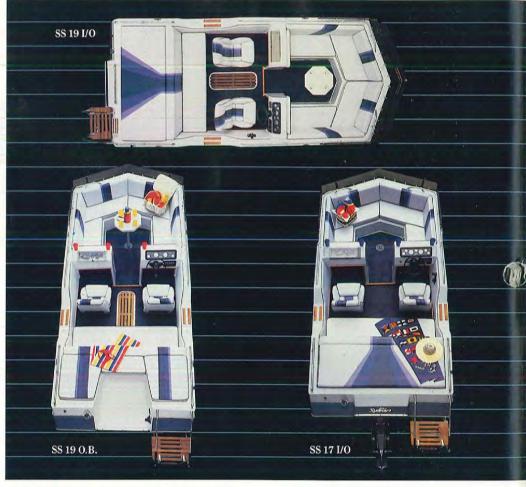

#### SS19' I/O & O.B.

STANDARDS: 18-gallon built-in tank • 4 cleats • Bow rails • Stern rails • Full instrumentation (I/O) • Marine carpet • Bilge pump • Bilge blower (I/O) • In-floor storage • Bow storage • Wind deflector • Glove box • Lights • Teak step pads • Ice cooler (I/O) • Bold accent striping • Teak swim platform with swing-down step • Bow cushions and back rests • Removable table • Rear bench seat with storage • Sun cushions • Sun lounger (I/O) • 2 bucket seats • 8 cup holders • Ski ring (I/O).

**OPTIONS:** Instrumentation (O.B.) • Mooring cover • AM/FM radio/cassette & 4 speakers • Bimini top • Additional teak swim platform with swing-down step.

COLORS: White Cloud/Blue • White Cloud/Red • Grey.

#### SS17' I/O & O.B.

STANDARDS: 18-gallon built-in tank • 4 cleats • Bow rails • Stern rails • Full instrumentation (I/O) • Marine carpet • Bilge pump • Bilge blower (I/O) • Bow storage • Wind deflector • Glove box • Lights • Teak step pads • Ice cooler (I/O) • Bold accent striping • Teak swim platform with swing-down step • Bow cushions and back rests • Removable table • Rear bench seat with storage • Sun cushions • Sun lounger (I/O) • 2 bucket seats • 8 cup holders • Ski ring (I/O).

OPTIONS: Instrumentation (O.B.) • Mooring cover • AM/FM radio & 4 speakers • Bimini top • Additional teak swim platform with swing-down step.

COLORS: White Cloud/Blue • White Cloud/Red • Grey.

#### SS15' O.B.

STANDARDS: 12-gallon built-in tank • 4 cleats • Side grab rails • Marine carpet • Bilge pump • Wind deflector • Glove box • Lights • Teak step pads • Teak swim platform with swing-down step • Bow cushions and back rests • Bow storage • Side bench seat with storage • 1 bucket seat • 2 rear jump seats • 2 cup holders.

**OPTIONS:** Instrumentation • Mooring cover • AM/FM cassette & 4 speakers • Bimini top • Additional teak swim platform with swingdown step.

COLORS: White Cloud/Blue • White Cloud/Red • Grey.

Insertable sun cushions for pure-enjoyment.