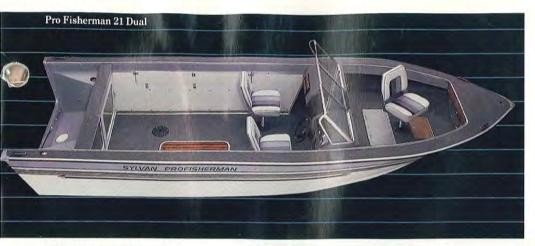

### ALL NEW SYLVAN 17' AND 21' PRO FISHERMAN ARE HEADING FOR #1.

Sylvan's top-selling
16' & 18' Pro
Fisherman have
been such popular
fishing boats, we've
decided to add a 17' & 21' version to this years

#### Pro Fisherman 21' (Dual Console)

STANDARDS: 30-gallon built-in gas tank • 4 cleats • Side bumper rails • Top and boot • Full instrumentation • Carpeted floor and deck • Raised front casting platform • Bilge pump • In-floor storage • Front storage • 3 lockable storage compartments • Port and starboard lockable rod storage • Rod holders • Walk-thru windshield • Port side console with glove box • Large, front aerated live well with pump • Interior lights • Running lights • Sliding doors to battery area • Bold accent striping • 3 pedestal bass seats (1 fixed with slider, 2 removable) • 4 CB bases.

**OPTIONS:** Mooring cover • Bow cover • Side and aft curtains • Cooler • 1 sleeper seat • Seat arms • Extra seats and pedestals.

COLOR: Grey.