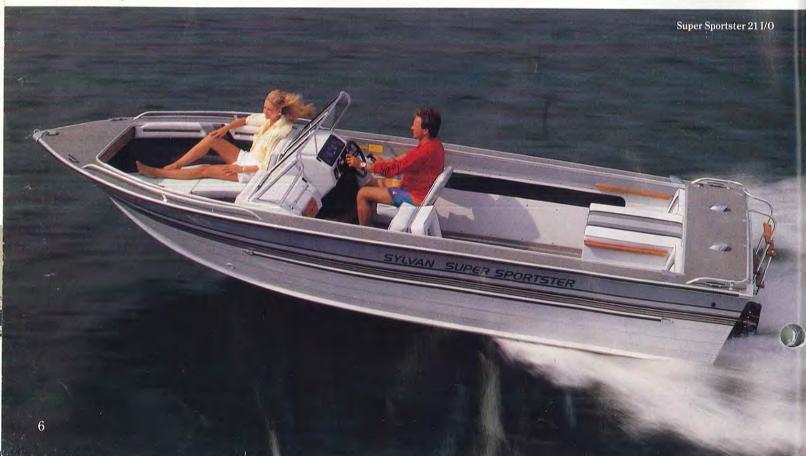

### THERE'S ONLY ONE WORD TO DESCRIBE THESE BOATS...SUPER!

Super features! Super style! Super Sportsters! The name says it all! First of all, you'll love SUPER SPORTSTER

But don't be confused. It's a great fishing boat, too. Catch a load of the new fishing features like the live

this boat for the way she handles in the open water, absolutely super. You'll enjoy sun features, like our comfortable sleeper seat that becomes the perfect place for soaking up the rays. well in the bow. Plenty of room for fishing gear, too. All in all, this is two super boats for the price of one! And, like all Sylvan boats, it's covered by one of the best warranties in the business.

#### Super Sportster 21'0.B. & I/O

STANDARDS: 30-gallon built-in gas tank (24-gallon I/O) • 4 cleats • Bow rails • Stern rails with ladder (I/O) • Side bumper rails • Top and boot • Full instrumentation • Marine carpet • Carpeted deck • Bilge pump • Bilge blower (I/O) • Side storage • In-floor storage • Bow storage • Lockable rod storage (Port side) • Rod holders • Walk-thru windshield • Port side console with glove box & grab rail • Live well in bow • Running lights • Bold accent striping • Bow cushions and back rests • Rear and convertible lounge (I/O) • Bench seats (O.B.) • Sleeper seat • Removable rear jump seats (I/O) • Driver's fixed pedestal seat with slider • 1 CB base.