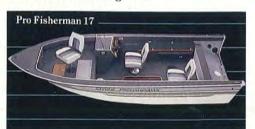

### ALL NEW SYLVAN 17' AND 21' PRO FISHERMAN ARE HEADING FOR #1.

Sylvan's top-selling
16' & 18' Pro
Fisherman have
been such popular
fishing boats, we've
decided to add a 17' & 21' version to this years

### PRO FISHERMAN

you choose, you're getting your money's worth. It's one of Sylvan's best fishing boats...it must be good.

Pro Fisherman 17' (Single and Dual Console)

STANDARDS: 17-gallon built-in gas tank • 4 cleats • Side bumper rails • Full instrumentation • Carpeted floor and deck • Raised casting platform • Bilge pump • In-floor storage • Front storage • 3 lockable storage compartments (Dual console) • 2 lockable storage compartments (Single console) • Port and starboard lockable rod storage • Rod holders • Walk-thru windshield (Dual console) • Large, front aerated live well with pump • Trolling motor panel • Interior lights • Running lights • Bold accent striping • 1 fixed pedestal seat with slider • 2 hydraulic removable bass seats • 4 CB bases.

lineup. But please, don't be confused by all the

OPTIONS: Top and boot • Mooring cover • Bow cover • Side and aft curtains (Dual console) • Windshield (Single console) • 1 sleeper seat • Seat arms • Extra seats and pedestals.

COLOR: Grey.

Great standard features like this large front live well.

standards and

features we offer.

whichever length

Just remember that

Lockable rod storage is, of course, standard.