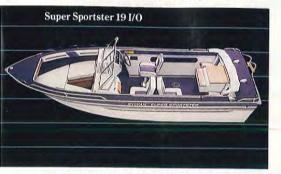

#### Super Sportster 19' o.B. & I/O

STANDARDS: 19-gallon built-in gas tank (24-gallon I/O) • 4 cleats • Bow rails • Side bumper rails • Top and boot • Full instrumentation • Carpeted floor and deck • Bilge pump • Bilge blower (I/O) • Side storage • In-floor storage • Lockable rod storage (Port side) • Rod holders • Walk-thru windshield • Port side console with glove box & grab rail • Live well in bow • Running lights • Bold accent striping • Ladder (I/O) • Bow cushions and back rests • 1 sleeper seat • Removable rear jump seats (I/O) • Driver's fixed pedestal seat with slider • 1 CB base (O.B.).

**OPTIONS:** Mooring cover • Bow cover • Side and aft curtains • Bow platform insert w/bass seat • Seat arms • Sleeper seat, bass seat on storage box or live well.

COLOR: White Cloud/Blue.

Super Sportster 17' O.B.