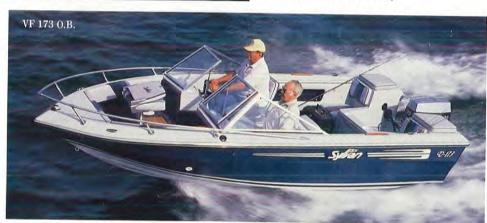

#### VFC 175 & 195, VF 173, V153, 15' COMBO

With the affordable Sylvan price, you can't go

### PRO-MISSILE

and Combo 15' can be used as quick, little

wrong with any one of these fiberglass fishing boats. The VFC 175 and 195 offer a large live well in the flip-back seat. The versatile VF 173

runabouts. And finally, the Pro-Missile is the ultimate in fishing machines. They're all great Sylvan boats at low Sylvan prices!

#### VF 173 o.B.

STANDARDS: 24-gallon built-in gas tank • 4 cleats • Bow rails • Top and boot • Marine carpet • Raised front casting platform with live well • Bilge pump • Side storage • Walk-thru windshield • Port side console with glove box • Running lights • Teak step pads • Bold accent striping • 1 sleeper seat • 2 rear jump seats • 1 removable bass seat • Storage box with bass seat • 1 CB base • 6 cup holders.

**OPTIONS:** Full instrumentation • Mooring cover • Bow cover • Side and aft curtains • Extra seat and pedestal.

COLORS: White Cloud/Blue • White Cloud/Red • Grey.

A mooring cover is an option for most Sylvan models.