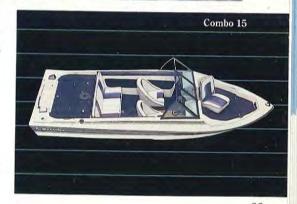

#### VFC 175 & 195, VF 173, V153, 15' COMBO

With the affordable Sylvan price, you can't go

### PRO-MISSILE

and Combo 15' can be used as quick, little

wrong with any one of these fiberglass fishing boats. The VFC 175 and 195 offer a large live well in the flip-back seat. The versatile VF 173

runabouts. And finally, the Pro-Missile is the ultimate in fishing machines. They're all great Sylvan boats at low Sylvan prices!

#### 15' Combo O.B.

STANDARDS: 12-gallon built-in gas tank with gauge • 4 cleats • Marine carpet • Raised front casting platform • Bilge pump • Side storage • In-floor storage • Front storage • Rod storage • Walk-thru windshield • Port side console with glove box • Aerated live well • Trolling motor panel • Running lights • Ice cooler • Bold accent striping • 2 bucket seats • 1 removable pedestal bass seat • 2 CB bases • 4 cup holders.

OPTIONS: Top • Mooring cover • Seat arms. COLORS: White Cloud/Blue •

White Cloud/Red • Grey.