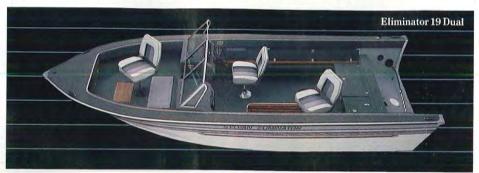

### WE KNOW IT'S NOT FAIR TO THE FISH, BUT THE ELIMINATOR IS BACK FOR '89!

If you don't mind having an unfair advantage over the

### ELIMINATOR

fish, then you should take a closer look at the Eliminator. These boats are loaded with fishing features: large front aerated live well with pump, raised front casting platform, your choice of a single or dual console, more lockable storage

than boats twice the size. Just don't blame us when other fishermen complain about all the fish you catch. It's the 1989 Sylvan Eliminator – bigger and better than ever before.

#### Eliminator 19' (Single & Dual Console)

STANDARDS: 19-gallon built-in gas tank
• 4 cleats • Side bumper rails • Top and boot
(Dual console) • Full instrumentation • Carpeted floor and deck • Raised front casting
platform • Bilge pump • In-floor storage • 3
lockable storage areas (Single console) • 4
lockable storage areas (Dual console) • Front
storage • Port and starboard lockable rod
storage • Rod holders • Walk-thru windshield
(Dual console) • Port side console with glove
box (Dual console) • Large, front aerated
live well with pump • Trolling motor panel •
Interior lights • Running lights • Built-in
cooler • Bold accent striping • 2 hydraulic
removable pedestal seats • 1 fixed pedestal
seat with slider • 4 CB bases.

OPTIONS: Bow rails • Top (Single console) • Mooring cover • Windshield (Single console) • Seat arms • Additional bass seats.

COLOR: Grey.

| Model               | Center<br>Length | Beam | Transom<br>Width | Depth  | Max.<br>H.P. | Weight | Alum.<br>Thick. | Capacity<br>Lbs. | People<br>Capacity |
|---------------------|------------------|------|------------------|--------|--------------|--------|-----------------|------------------|--------------------|
| Eliminator 19'      | 18'10"           | 87"  | 84"              | 42"    | 175          | 1050   | .100            | 1955             | 8                  |
| Eliminator 19' Dual | 18'10"           | 87"  | 84"              | 42"    | 175          | 1075   | .100            | 1955             | 8                  |
| Eliminator 17'      | 16'9"            | 83"  | 79"              | 371/2" | 130          | 800    | .080            | 1550             | 6                  |
| Eliminator 17' Dual | 16'9"            | 83"  | 79"              | 371/2" | 130          | 825    | .080            | 1550             | 6                  |
| Bass Hawk 17'       | 17'              | 79"  | 751/2"           | 32"    | 115          | 920    | .080            | 1350             | 5                  |