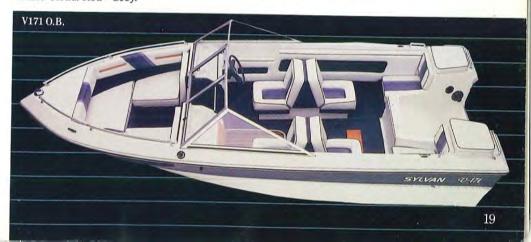

#### V171 o.B.

STANDARDS: 24-gallon built-in gas tank • 4 cleats • Bow rails • Grab rails • Top and boot • Marine carpet • Bilge pump • Side storage • In-floor storage • Bow storage • Walk-thru windshield • Glove box • Running lights • Bold accent striping • Bow cushions and back rests • 2 sleeper seats • Rear jump seats • 6 cup holders.

**OPTIONS:** Full instrumentation • Mooring cover • Bow cover • Bow curtains • Side and aft curtains.

COLORS: White Cloud/Blue • White Cloud/Red • Grey.