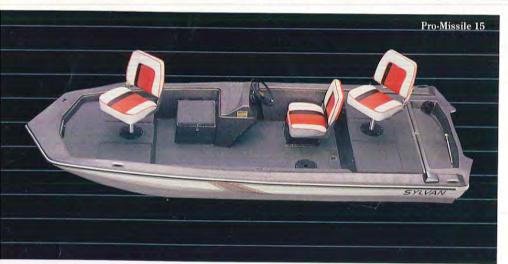

#### Pro-Missile 15'

STANDARDS: 4 cleats • Marine carpet • Raised front casting platform • Bilge pump • Front storage • Lockable rod storage • Aerated live well • Trolling motor panel • Navigation and anchor lights • Deluxe hardware • Battery box • Custom metalflake finish • 3 bass seats (1 fixed, 2 removable) • 3 CB bases.

OPTIONS: Boat cover • Plexiglass windshield • Extra bass seat.

COLORS: Blue . Black.