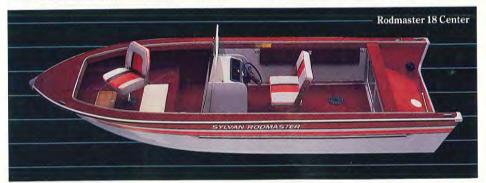

#### Rodmaster 18' (Center Console)

STANDARDS: 20-gallon built-in gas tank • 4 cleats • Side bumper rails • Full instrumentation • Carpeted floor and deck • Raised front casting platform • Bilge pump • Front storage • Port and starboard lockable rod storage • Center console • Large, front aerated live well with pump • Running lights • Sliding doors to gas tank area • Bold accent striping • Flip-back driver's seat • 1 removable bass seat • 3 CB bases.