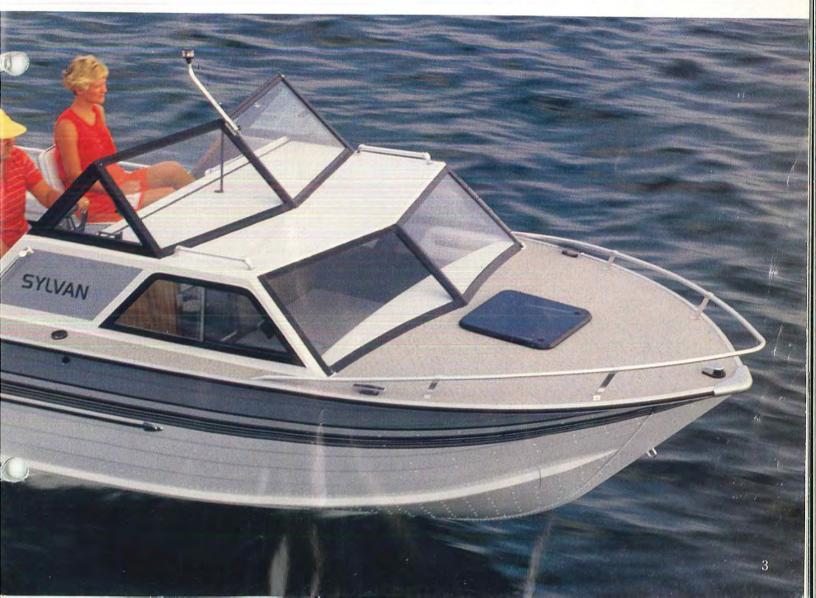

#### RELAX WITH THE BIGGEST AND BEST ALUMINUM **SYLVAN OF THEM ALL!**

The 22' Offshore is just the right boat for big lake fishing and cruis-

### OFFSHORE

ing trips or for spending all evening cruising from port to port.

Offshore 22 O.B.

ing. The 40 gallon built-in fuel capacity gives you plenty of range for those long, relaxing fish-

Sylvan builds the best in aluminum boats and this is the biggest and best of them all.

#### Offshore 22' O.B. & I/O

STANDARDS: 2 20-gallon built-in gas tanks · 4 cleats • Bow rails • Stern rails with ladder (I/O) • Side grab rails • Side bumper rails • Top and boot • Full instrumentation • Full camper enclosure • Porti-potti space • Marine carpet • Vinyl deck covering • Cabin curtains • Front hatch • Bilge pump • Bilge blower (I/O) • Side storage • Windshield • Port side console with glove box & grab rail • Interior lights • Running lights • Bold accent striping • Raised front seats • Rear and convertible lounge (I/O) • Removable rear bench seat (O.B.) • Removable rear jump seats (I/O) · 2 cup holders · Cabin top rail.

OPTIONS: Mooring cover . Sea Drive.

COLOR: Grey.

People Capacity Depth Weight Offshore 22' I/O 21'7" 92" 85" 44" 175 1540 .100 2100 10

Easy in and out with our fold-down ladder.

The full camper enclosure is an added plus for fair weather and foul.