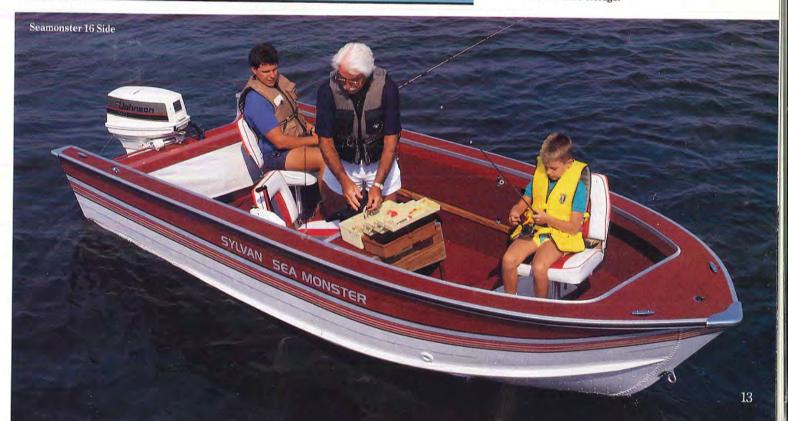

### THIS IS OUR CHOICE FOR THE #1 BEST-SELLING ALUMINUM FISHING BOAT OF THE YEAR!

This is a monster of a value. Yes, all the stan-

### SEAMONSTER

for such a reasonable price. Compare this to

dards listed here are included in our base price. It's hard for some people to believe that we can give you so many features and so much quality

all the others and you'll see why we think this will be a #1 best seller. It's a monster of a boat at a darling little price.

#### Seamonster 16'(Side & Center Console)

STANDARDS: 4 cleats • Carpeted floor and deck • Raised front casting platform • Bilge pump • Lockable rod storage (Port side) • Large aerated live well with pump • Running lights • Bold accent striping • 3 bass seats (1 fixed with slider, 2 removable/side console) • Flip-back seat & 1 removable bass seat/center console • 3 CB bases.