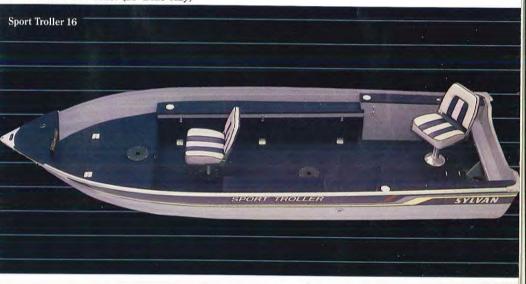

**OPTIONS:** Mooring cover • Sun top • Console w/steering • Ice cooler • Seat arms.

COLOR: Silver Lining/Blue.

Roomy lockable storage area in the bow.

| Model             | Center<br>Length | Beam   | Transom<br>Width | Depth  | Max.<br>H.P. | Weight | Alum.<br>Thick. | Capacity<br>Lbs. | People<br>Capacity |
|-------------------|------------------|--------|------------------|--------|--------------|--------|-----------------|------------------|--------------------|
| Backtroller 16'   | 16'2"            | 76"    | 70"              | 331/2" | 60           | 450    | .080            | 1350             | 5                  |
| Sport Troller 16' | 16'5"            | 69"    | 611/4"           | 33"    | 40           | 420    | .064            | 1100             | 4                  |
| Sport Troller 14' | 14'              | 671/2" | 59"              | 29¾"   | 40           | 350    | .064            | 975              | 4                  |
| Bass Catcher 15'  | 15'1"            | 63"    | 601/4"           | 18"    | 35           | 400    | .070            | 775              | 3                  |