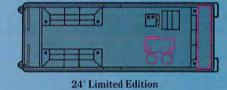

22"      | 26'6"  | 8'    | 17       | 2750     | 115  | 17       |
| Special Edition 24' | 24'    | 22"      | 22'6"  | 8'    | 15       | 1975     | 115  | 12       |

COLORS: White Cloud/Blue • White Cloud/Red • Grey • Copper.

### THE QUANTITY IS LIMITED. THE QUALITY GOES FOREVER.

The first thing you'll

### LIMITED EDITION

a Sylvan.

notice about the Limited Edition is the sensational looking Textra Furniture Package. This open-weave seating has more than just good looks going for it. Air circulates more freely through this design allowing these seats to stay

hottest days. And, water evaporates more readily and drains faster making this a more comfortable seat, even if it gets wet. Great looks and great performance, those are the best reasons to buy

cool, even

on the













| LA .                | Por    | ntoons   | Dec    |       | Support  | Capacity | Max. | People   |
|---------------------|--------|----------|--------|-------|----------|----------|------|----------|
| Model               | Length | Diameter | Length | Width | Channels | (Lbs.)   | H.P. | Capacity |
| Limited Edition 24' | 24'    | 22"      | 21'5"  | 8'    | 15       | 1975     | 115  | 12       |
| Limited Edition 20' | 20'    | 22"      | 17'5"  | 8'    | 13       | 1900     | 75   | 10       |

COLORS: White Cloud/Blue • White Cloud/Red.

#### Limited Edition 24' & 20'

STANDARDS: 12-gallon built-in tank • Deluxe 9-piece furniture set (20'/8-piece set) • Deluxe fiberglass console • Double captain's chair • High pile marine carpeting • Bow rails • Anodized 1¼" railing • Accent strip