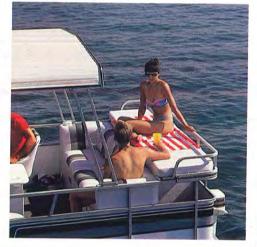

#### RELAX WITH THE BIGGEST AND BEST ALUMINUM **SYLVAN OF THEM ALL!**

The 22' Offshore is just the right boat for big lake fishing and cruis-

### OFFSHORE

ing trips or for spending all evening cruising from port to port.

Offshore 22 O.B.

ing. The 40 gallon built-in fuel capacity gives you plenty of range for those long, relaxing fish-

Sylvan builds the best in aluminum boats and this is the biggest and best of them all.