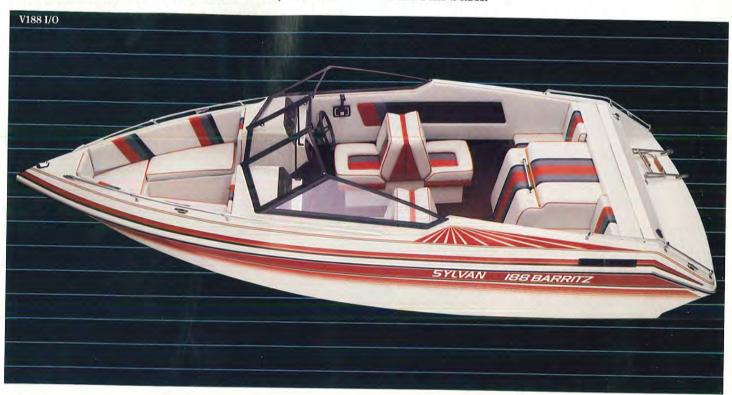

#### V1881/0

STANDARDS: 24-gallon built-in gas tank
• 4 cleats • Bow rails • Top and boot • Full
instrumentation • Self-storing top • Marine
carpet • Bilge pump and blower • Side storage
• In-floor storage • Bow storage • Walk-thru
windshield • Glove box • Grab rail • Running
lights • Bold accent striping • Full swim platform with swing-down step • Ski ring • Bow
cushions and back rests • 2 sleeper seats •
Rear jump seats • 4 cup holders.

**OPTIONS:** Mooring cover • Bow cover • Side and aft curtains • Stereo.

COLORS: White Cloud/Blue • White Cloud/Red • Grey.

Glove box.