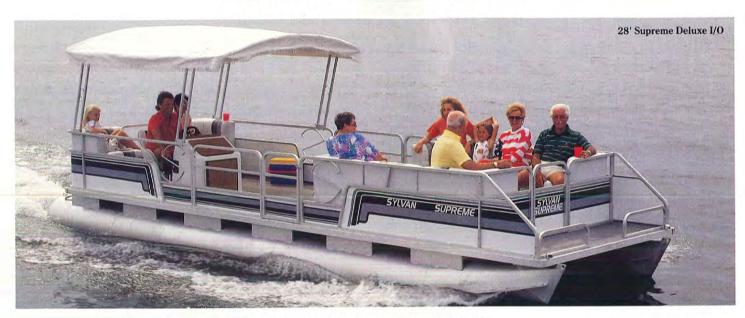

eck • Furniture covers • Aluminum floor • Boarding ladder • Salt water package • Adjustable transom – max. 35 H.P. (no extra cost) • Instrument package (3 gauges, stereo & horn).



|                     | Por    | itoons   | De     | ck    | Support  | Capacity | Max. | People   |
|---------------------|--------|----------|--------|-------|----------|----------|------|----------|
| Model               | Length | Diameter | Length | Width | Channels | (Lbs.)   | H.P. | Capacity |
| Supreme Hardtop 28' | 28'    | 22"      | 25'5"  | 8'    | 17       | 2500     | 115  | 17       |
| Supreme Hardtop 24' | 24'    | 22"      | 21'5"  | 8'    | 15       | 2100     | 115  | 12       |

COLORS: White Cloud/Blue • White Cloud/Red • Grey • Copper.

#### THE TOP-OF-THE-LINE, GOOD TIME.

### SUPREME





#### Supreme Deluxe I/O 28'& 24'

STANDARDS: 12-gallon built-in tank • 8-piece furniture set (24"/6-piece set) • Ice box • Deluxe console • Deluxe helm seat • High pile marine carpeting • Bow rails • Anodized 1½" railing • Accent striping • Running lights • XL50/50-year warranty treated floor • Etched pontoon tubes • 3 gates • Bilge pump and blower • Full instrumentation • 8 cup holders • 22" tubes & 130 H.P. rating.





| Model                  | Por<br>Length | ntoons<br>Diameter | De Length | ck<br>Width | Support<br>Channels | Capacity<br>(Lbs.) | Max.<br>H.P. | People<br>Capacity |
|------------------------|---------------|--------------------|-----------|-------------|---------------------|--------------------|--------------|--------------------|
| Supreme Deluxe 28' I/O | 28'