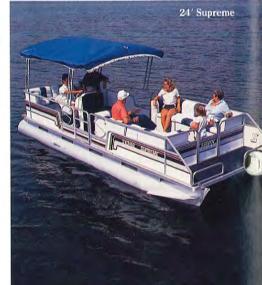

covers • Mooring cover • Aluminum top • Aluminum floor • Boarding ladder • Salt water package.

#### Supreme 28, 24' & 20'

STANDARDS: 12-gallon built-in tank • Deluxe fiberglass console • Deluxe helm seat • High pile marine carpeting • Bow rails • Anodized 1½" railing • Accent striping • Running lights • Glove box • Battery tray • Righthand steering • XL50/50-year warranty treated floor • Etched pontoon tubes • 4 gates • 2 cup holders • 22" tubes & 115 H. P. rating (20'/75 H. P. rating).

OPTIONS (in red): 9-piece furniture set (20'/7-piece set) • Bar with stools & ice box • Sun deck • Furniture covers • Mooring cover • Aluminum top • Aluminum floor • Boarding ladder • Salt water package • Adjustable transom – max. 35 H.P. (no extra cost) • Instrument package (3 gauges, stereo & horn).



#### IF THERE'S ROOM IN YOUR LIFE FOR FISHING, THERE'S ROOM FOR THIS.

If fishing in a small boat on a big lake is your idea of having fun, then you'll really love what we

## FISHING ADVANTAGE

have here. The fish don't care what boat you're in, but you'll sure love the creature comforts and spaciousness we have here. Fishing features include 4 fishing seat positions, 2 relocatable fishing seats, rod holders, live well with pump

and more. Creature comforts include enough room for you to get up and walk around, now that beats sitting all day in a small boat.

#### Fishing Advantage 24'& 20'

STANDARDS: 3-piece rear furniture set • Fiberglass steering console • High pile marine carpeting • Bow rails • 1½" etched railing • Accent striping • Running lights • Battery tray • Right-hand steer