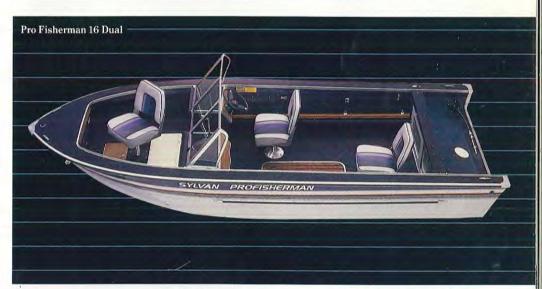

#### Pro Fisherman 16' (Single & Dual Console)

STANDARDS: 12-gallon built-in gas tank with gauge • 4 cleats • Side bumper rails • Carpeted floor and deck • Raised front casting platform • Bilge pump • In-floor storage • Front storage • 3 lockable storage compartments (Dual console) • 2 lockable storage compartments (Single console) • Port and starboard lockable rod storage • Rod holders • Walk-thru windshield (Dual console) • Large, front aerated live well with pump • Trolling motor receptacle • Interior lights • Running lights • Sliding doors to gas and battery area • Bold accent striping • 3 pedestal bass seats (1 fixed with slider, 2 removable) • 4 CB bases.

OPTIONS: Top and boot • Mooring cover • Bow cover • Side and aft curtains (Dual console) • Windshield (Single console) • 1 sleeper seat • Seat arms • Extra seats and pedestals.

COLOR: Silver Lining/Blue.