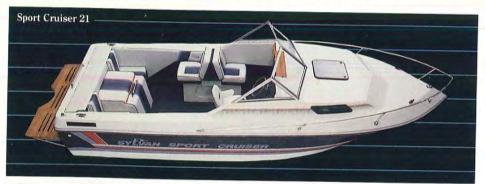

### LONG ON LOOKS AND POWERFULLY EXCITING TO DRIVE.

She cuts through the water

### SPORT CRUISER

one boat that acts like an entire fleet.

like one of today's hottest race cars. And she sits still in the water as striking and proud as a champion thoroughbred. The Sport Cruiser is

She's fun to go fast, fun to go slow, fun to go fishing and just plain fun to go anywhere in. And, best of all, she's a Sylvan!

#### Sport Cruiser 21'

STANDARDS: 43-gallon built-in gas tank • 4 cleats • Bow rails • Grab rail • Full instrumentation • Porti-potti • Marine carpet • Cabin curtains • Front hatch • Bilge pump and blower • Lockable storage • Windshield • Glove box • Teak steering wheel • Interior lights • Running lights • Bold accent striping • Full swim platform • 1 sleeper seat with storage • Removable rear jump seats • 1 fixed pedestal bucket seat w/slider • 4 cup holders.