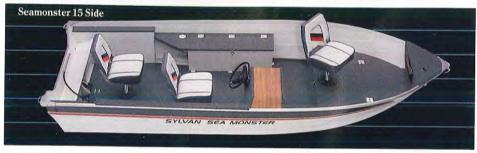

#### Seamonster 15' (Side Console & Tiller Model)

STANDARDS: 4 cleats • Carpeted floor and deck • Raised front casting platform • Bilge pump • Bow storage • Lockable rod storage (Port side) • Large aerated live well with pump • Running lights • Bold accent striping • 3 bass seats (1 fixed, 2 removable) • 3 CB bases • 2 cup holders.

**OPTIONS:** Mooring cover • Windshield • Seat arms • Extra CB base & bass seat.

COLOR: Grey . Blue.

| Model               | Center<br>Length | Beam | Transom<br>Width | Depth  | Max.<br>H.P. | Weight | Alum.<br>Thick. | Capacity<br>Lbs. | People<br>Capacity |
|---------------------|------------------|------|------------------|--------|--------------|--------|-----------------|------------------|--------------------|
| Seamonster 16' Side | 16'2"            | 76"  | 70"              | 331/2" | 90           | 610    | .080            | 1200             | 4                  |
| Seamonster 15'      | 15'5"            | 72"  | 611/4"           | 32"    | 50           | 510    | .070            | 1000             | 4                  |