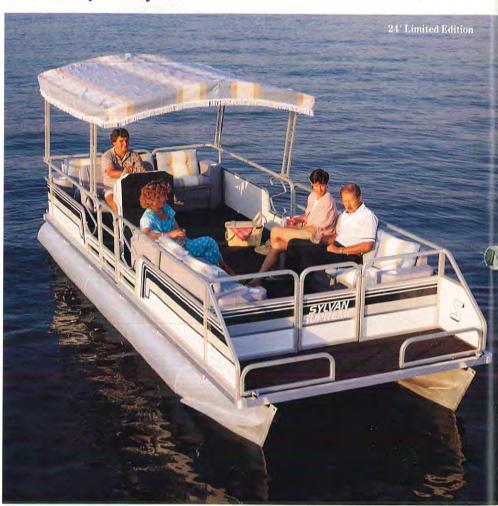

| 22"      | 26'6"  | 8'    | 17       | 2750     | 115  | 17       |
| Special Edition 24' | 24'    | 22"      | 22'6"  | 8'    | 15       | 1975     | 115  | 12       |

COLORS: White Cloud/Blue • White Cloud/Red • Grey • Copper.

### THE QUANTITY IS LIMITED. THE QUALITY GOES FOREVER.

The first thing you'll

### LIMITED EDITION

a Sylvan.

notice about the Limited Edition is the sensational looking Textra Furniture Package. This open-weave seating has more than just good looks going for it. Air circulates more freely through this design allowing these seats to stay

hottest days. And, water evaporates more readily and drains faster making this a more comfortable seat, even if it gets wet. Great looks and great performance, those are the best reasons to buy

cool, even

on the













| LA .                | Por    | ntoons   | Dec    |       | Support  | Capacity | Max. | People   |
|---------------------|--------|----------|--------|-------|----------|----------|------|----------|
| Model               | Length | Diameter | Length | Width | Channels | (Lbs.)   | H.P. | Capacity |
| Limited Edition 24' | 24'    | 22"      | 21'5"  | 8'    | 15       | 1975     | 115  | 12       |
| Limited Edition 20' | 20'    | 22"      | 17'5"  | 8'    | 13       | 1900     | 75   | 10       |

COLORS: White Cloud/Blue • White Cloud/Red.

#### Limited Edition 24' & 20'

STANDARDS: 12-gallon built-in tank • Deluxe 9-piece furniture set (20'/8-piece set) • Deluxe fiberglass console • Double captain's chair • High pile marine carpeting • Bow rails • Anodized 1¼" railing • Accent s