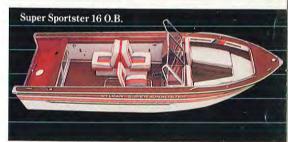

#### Super Sportster 16' o.B.

STANDARDS: 12-gallon built-in gas tank with gauge • 4 cleats • Bow rails • Side bumper rails • Carpeted floor and deck • Bilge pump • Side storage • In-floor storage • Lockable rod storage (Port side) • Rod holders • Walk-thru windshield • Port side console • Live well in bow • Running lights • Sliding doors to gas tank • Bold accent striping • Bow cushions and back rests • 1 sleeper seat • Driver's fixed pedestal seat with slider • 1 CB base.

OPTIONS: Top and boot • Mooring cover • Bow cover • Side and aft curtains • Bow platform insert w/bass seat • Seat arms • Sleeper seat, bass seat on storage box or live well.

COLORS: White Cloud/Blue • White Cloud/Red.