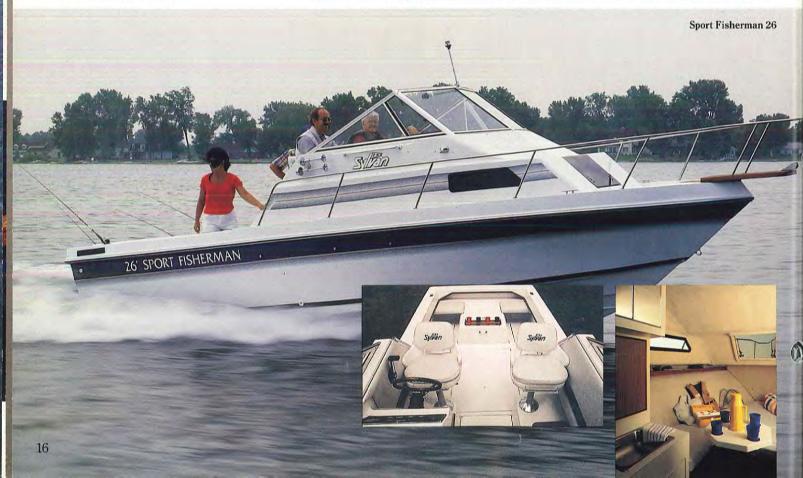

#### THE PRIDE OF THE SYLVAN FLEET.

When you take the helm of our 26' Sport Fisherman, you'll understand why she's our pride

### SPORT FISHERMAN

and joy. We make quite a few boats every year but this one has an extra special place in our line. From concept to engineering to construction,

we demand perfection. When you step aboard you'll sense it in every inch, in every detail from

stem to stern. She's our crowning achievement. Enjoy the thrill of owning her as we've enjoyed making her the pride of the fleet.

#### Sport Fisherman 26'

STANDARDS: 100-gallon built-in gas tank • 4 cleats • Stainless bow rails • Bow pulpit • Full instrumentation • Cabin carpet • Deck hatch • Horn • Curtain • Two-tone gel coat hull • Bilge pump and blower • Storage in bow area, under berth and side wall • Tempered windshield with vented wings • Power steering • Power trim and tilt • Sport steering wheel • Bait well • Battery retainer • Colorcoded wiring • Cabin lights • Navigation lights • Courtesy lights • Transom light • Non-skid walk around deck • Teak step pads • Canvas top • Teak cabin door with hasp • Self-bailing fiberglass liner • Enclosed portable head • Automatic fire extinguisher • 15-gallon water storage • Ice chest • Swim platform • Bow cushions • Fill-in cushions • V Berth • V Berth cushions • Dinette table • Bold accent striping • 2 pedestal bucket seats w/slider • Removable rear jump seats • 4 cup holders.

OPTIONS: Mooring cover.
COLORS: White Cloud/Blue •
White Cloud/Red • Grey.

| Model               | Center<br>Length | Beam | Transom<br>Width | Interior<br>Depth | Max.<br>H.P. | Weight<br>(Includes<br>Motor) | Capacity<br>Lbs. | People<br>Capacity |
|---------------------|------------------|------|------------------|-------------------|--------------|-------------------------------|------------------|--------------------|
| Sport Fisherman 26' | 26'11"           | 102" | 95"              | 30"               | 260          | 4800                          | 3500             | 12                 |