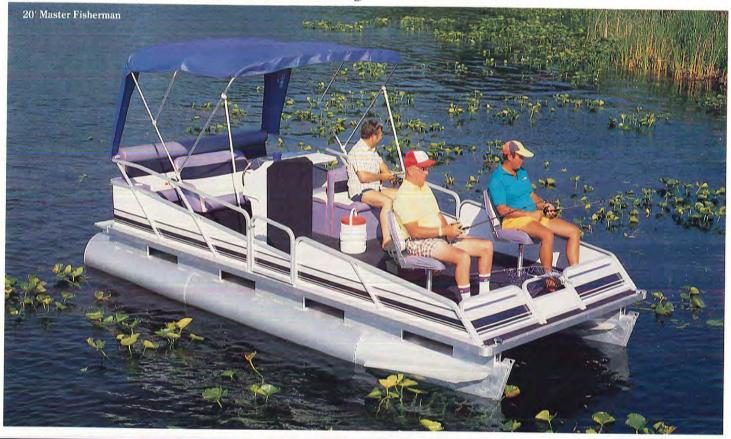

as include a dinette table,

boat is the master of the fine art of fishing fun. Enjoy it for many years to come.

#### Master Fisherman 24' & 20'

STANDARDS: 1 large rear couch •
Fiberglass steering console • Double captain's chair • High pile marine carpeting • 1½" etched railing • Accent striping • Running lights • Battery tray • Right-hand steering •

XL50/50-year warranty treated floor • Etched pontoon tubes • 4 gates • Fence with striping • Surrey top • Dinette table • 2 removable fishing seats • Back-to-back seat w/live well, pump and storage • Rod holders • 8 cup holders • 22" tubes & 115 H.P. rating (20'/ 75 H.P. rating).

OPTIONS (in red): Furniture covers • Mooring cover • Aluminum floor • Boarding ladder • Salt water package • Adjustable transom – max. 35 H.P. (no extra cost).







24' Master Fisherman



20' Master Fisherman

|                      | Por    | ntoons   | De     | ck    | Support  | Capacity | Max. | People   |
|----------------------|--------|----------|--------|-------|----------|----------|------|----------|
| Model                | Length | Diameter | Length | Width | Channels | (Lbs.)   | H.P. | Capacity |
| Master Fisherman 24' | 24'    | 22"      | 21'4"  | 8'    | 15       | 2500     | 115  | 12       |
| Master Fisherman 20' | 20'    | 22"      | 17'4"  | 8'    | 13       | 1900     | 75   | 10       |

COLORS: White Cloud/Blue • White Cloud/Red • Grey • Copper.

### THE WINDS OF CHANGE AT SYLVAN BRING YOU AN ALL NEW SERIES.

All new for 1989 is the Sylvan Westwind Series. Now, as never

### WESTWIND

before, you can choose an entire se