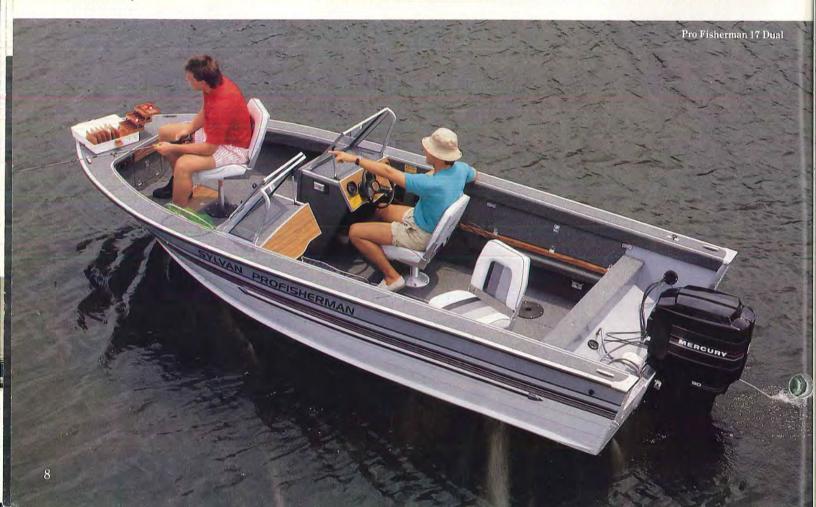

### ALL NEW SYLVAN 17' AND 21' PRO FISHERMAN ARE HEADING FOR #1.

Sylvan's top-selling
16' & 18' Pro
Fisherman have
been such popular
fishing boats, we've
decided to add a 17' & 21' version to this years

### PRO FISHERMAN

you choose, you're getting your money's worth. It's one of Sylvan's best fishing boats...it must be good.

Pro Fisherman 17' (Single and Dual Console)

STANDARDS: 17-gallon built-in gas tank • 4 cleats • Side bumper rails • Full instrumentation • Carpeted floor and deck • Raised casting platform • Bilge pump • In-floor storage • Front storage • 3 lockable storage compartments (Dual console) • 2 lockable storage compartments (Single console) • Port and starboard lockable rod storage • Rod holders • Walk-thru windshield (Dual console) • Large, front aerated live well with pump • Trolling motor panel • Interior lights • Running lights • Bold accent striping • 1 fixed pedestal seat with slider • 2 hydraulic removable bass seats • 4 CB bases.

lineup. But please, don't be confused by all the

OPTIONS: Top and boot • Mooring cover • Bow cover • Side and aft curtains (Dual console) • Windshield (Single console) • 1 sleeper seat • Seat arms • Extra seats and pedestals.

COLOR: Grey.

Great standard features like this large front live well.

standards and

features we offer.

whichever length

Just remember that

Lockable rod storage is, of course, standard.