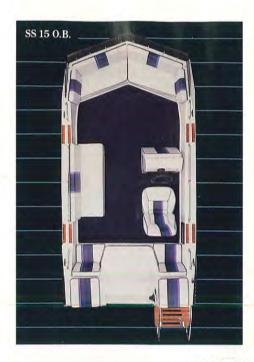

#### SS15' O.B.

STANDARDS: 12-gallon built-in tank • 4 cleats • Side grab rails • Marine carpet • Bilge pump • Wind deflector • Glove box • Lights • Teak step pads • Teak swim platform with swing-down step • Bow cushions and back rests • Bow storage • Side bench seat with storage • 1 bucket seat • 2 rear jump seats • 2 cup holders.

**OPTIONS:** Instrumentation • Mooring cover • AM/FM cassette & 4 speakers • Bimini top • Additional teak swim platform with swingdown step.

COLORS: White Cloud/Blue • White Cloud/Red • Grey.

Insertable sun cushions for pure-enjoyment.