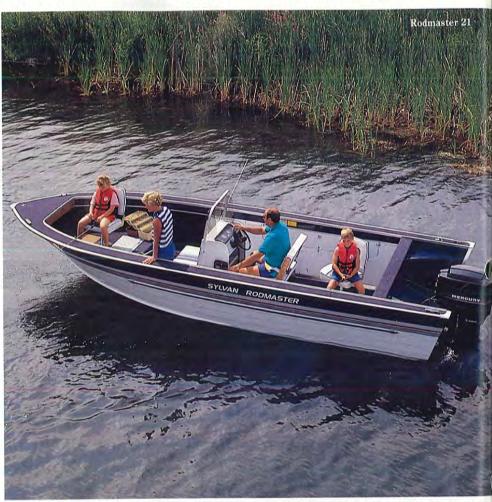

### IF YOU'RE NOT SERIOUS ABOUT FISHING, PLEASE TURN THE PAGE.

This boat was designed, built, and fitted for serious

### RODMASTER

have a 30-gallon, built-in gas tank. Loads of lockable

fishermen, all others need not read any further. Please take the time to read all of the standard features included in this boat. If it's not here, then you don't need it. Imagine how nice it is to

storage space. And then we added more storage space on top of that. Even the center console driver's seat has room to store. Serious fishermen are serious about buying a Rodmaster.

#### Rodmaster 21' (Center Console)

STANDARDS: 30-gallon built-in gas tank • 4 cleats • Side bumper rails • Full instrumentation • Carpeted deck • Raised front casting platform with large, front aerated live well and storage • Bilge pump • Port and starboard lockable rod storage • Sliding door to gas tank and storage • Running lights • Bold accent striping • Center console with flip-back driver's seat and front seat with storage • 2 removable bass seats • 3 CB bases.