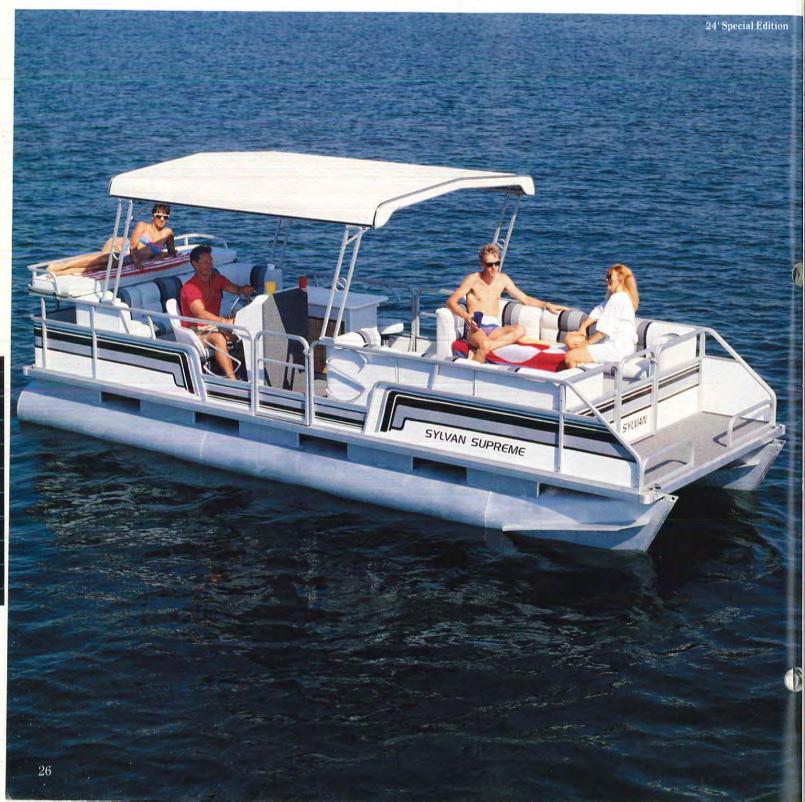

564'2''$ $30''$ $35$ $285$ $.064$ $850$ $11'9''$ $52''$ $46''2''$ $17''$ $7.5$ $93$ $.050$ $455$ $12'$ $46''$ $46''$ $15'''$ $5$ $74$ $.050$ $380$ $13'11''$ $57''$ $57''$ $174''$ $15$ $15$ $116$ $.050$ $700$ $16'104''$ $72''$ $604''$ $30''$ $50$ $440$ $.080$ $1330$ $14'11''$ $68''$ $58''$ $27''$ $35$ $220$ |

### THE TOP-OF-THE-LINE IN SYLVAN PONTOONS IS SOMETHING REALLY SPECIAL.

What's so special about the

### SPECIAL EDITION

ice box, deluxe helm

Sylvan 28' and 24' Special Editions? This is one pontoon boat that really does come fully equipped. Standard equipment includes: a 9-piece furniture set, sun deck, bar with stools,

seat and more. We've taken all the chance out of buying the wrong boat. You only have one choice to make. 28' or 24' Special Edition? Sylvan makes them special!





New deluxe fiberglass console.



Standard spectacular sundeck.



Easy in and out with our ladder.



#### Special Edition 28' & 24'

STANDARDS: 12-gallon built-in tank • 9-piece furniture set • Sun deck • Bar with stools & ice box • Deluxe fiberglass console • Deluxe helm seat • High pile marine carpeting • Bow rails • Anodized 1½" railing • Accent striping • Running lights • Glove box • Right-hand steering • XL 50/50-year warranty treated floor • Etched pontoon tubes • 4 gates • 10 cup holders • 22" tubes & 115 H.P. rating.

OPTIONS (in red): Furniture covers • Mooring cover • Aluminum top • Aluminum floor • Boarding ladder • Salt water package • Adjustable transom – max. 35 H.P. (no extra cost) • Instrument package (3 gauges, stereo & horn).



28' Special Edition



24' Special Ed