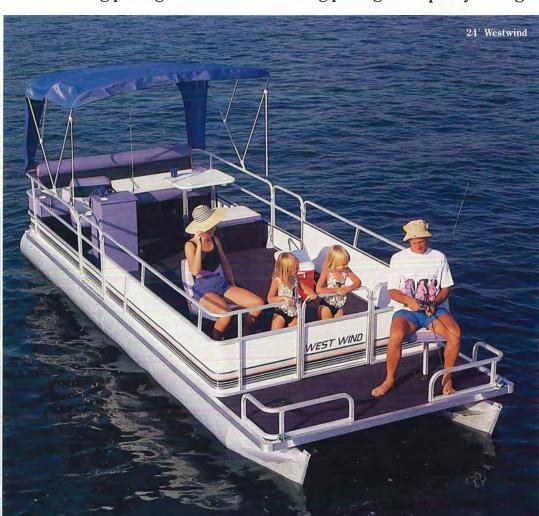

24'    | 22"      | 21'4"  | 8'    | 15       | 2500     | 115  | 12       |
| Master Fisherman 20' | 20'    | 22"      | 17'4"  | 8'    | 13       | 1900     | 75   | 10       |

COLORS: White Cloud/Blue • White Cloud/Red • Grey • Copper.

### THE WINDS OF CHANGE AT SYLVAN BRING YOU AN ALL NEW SERIES.

All new for 1989 is the Sylvan Westwind Series. Now, as never

### WESTWIND

before, you can choose an entire seating package to suit your needs, at an affordable Sylvan price. The Westwind comes with three different seating packages. Choose our fishing package if

there's a fisherman in the family, Cruising Package "A" leaves

you with plenty of open floor space or Cruising Package "B" for more seating capacity. No matter what you choose, you're buying Sylvan quality through and through.



#### Westwind 24' & 21'

STANDARDS: Steering console • High pile marine carpeting • Etched 1" railing • Accent striping • Running lights • Battery tray • Treated floor • Etched pontoon tubes • 3 gates • High fence with striping • Surrey top • Captain's chair • 19" tubes & 50 H.P. rating (21'/40 H.P. rating).

**OPTIONS (in red):** Furniture covers • Mooring cover • Boarding ladder • Adjustable transom – max. 35.

#### **OPTION A:**

#### **Fishing Package**

Bow rails • 2 removable bass seats • Live well • Rear bench seat • Rod holders • Table.

#### **OPTION B:**

#### Cruising Package A

1 large rear bench seat • 2 front small bench seats.

#### OPTION C:

#### Cruising Package B

1 large rear bench seat • 2 front large bench seats • Dinette table • Flip-back storage box.





|